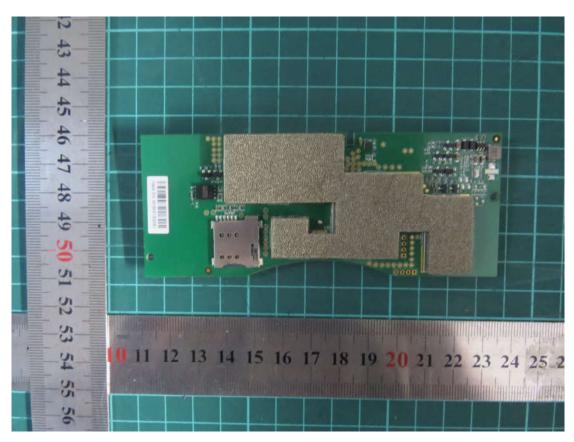

| Internal Photo |                                       |  |
|----------------|---------------------------------------|--|
| Company:       | Mobike Information Technology Limited |  |
| FCC ID:        | 2AP7UMCA5A15                          |  |