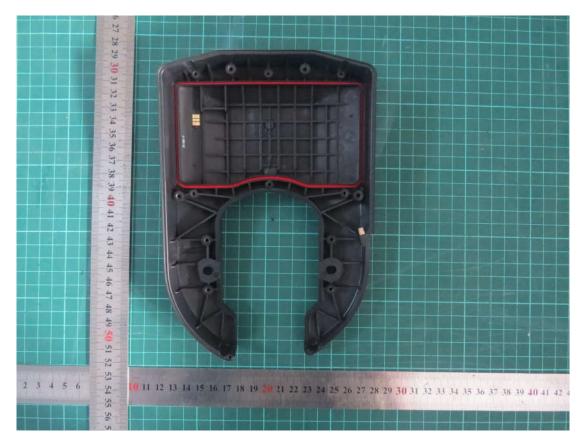

| Internal Photo |                                       |  |
|----------------|---------------------------------------|--|
| Company:       | Mobike Information Technology Limited |  |
| FCC ID:        | 2AP7UMCA5A15                          |  |