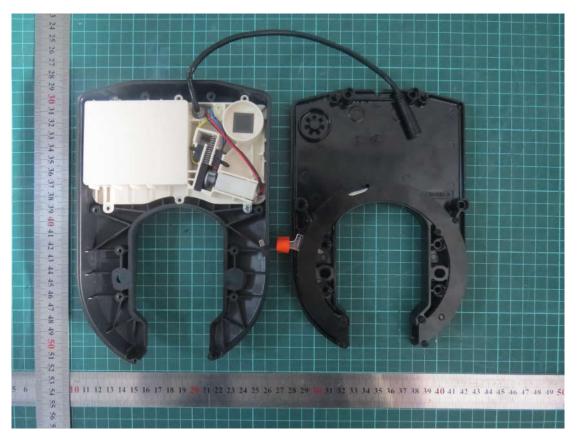

| Internal Photo |                                       |
|----------------|---------------------------------------|
| Company:       | Mobike Information Technology Limited |
| FCC ID:        | 2AP7UMCA5A15                          |