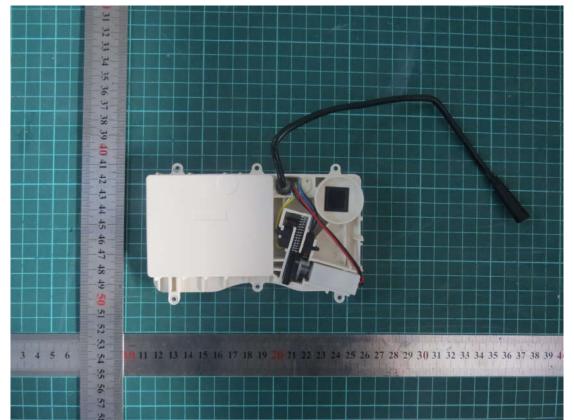

| Internal Photo |                                       |  |
|----------------|---------------------------------------|--|
| Company:       | Mobike Information Technology Limited |  |
| FCC ID:        | 2AP7UMCA5A15                          |  |