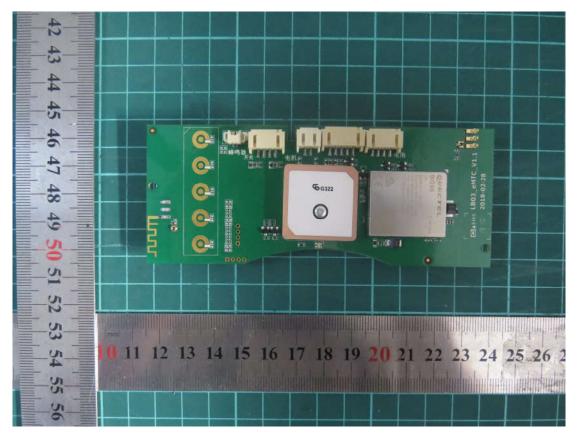

| Internal Photo |                                       |  |
|----------------|---------------------------------------|--|
| Company:       | Mobike Information Technology Limited |  |
| FCC ID:        | 2AP7UMCA5A15                          |  |