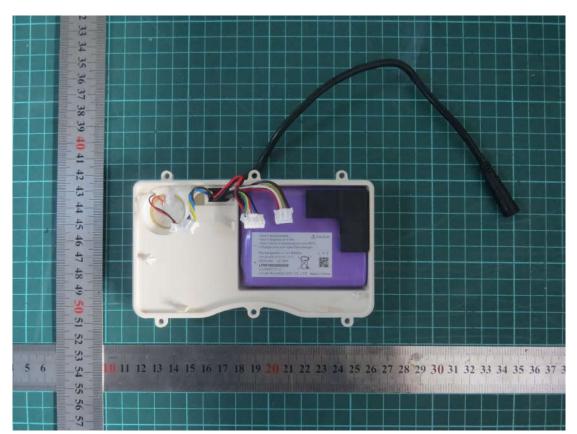

| Internal Photo |                                       |  |
|----------------|---------------------------------------|--|
| Company:       | Mobike Information Technology Limited |  |
| FCC ID:        | 2AP7UMCA5A15                          |  |