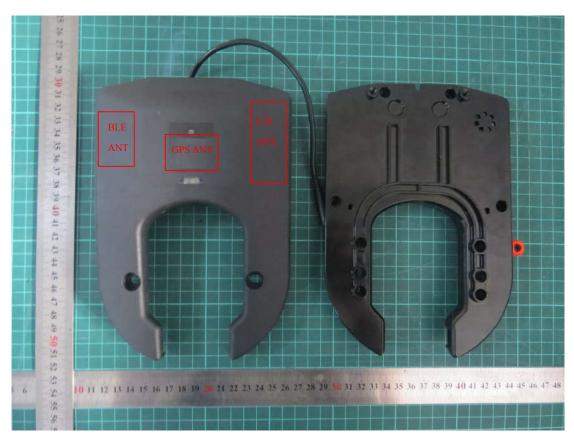

| Internal Photo |                                       |  |
|----------------|---------------------------------------|--|
| Company:       | Mobike Information Technology Limited |  |
| FCC ID:        | 2AP7UMCA5A15                          |  |