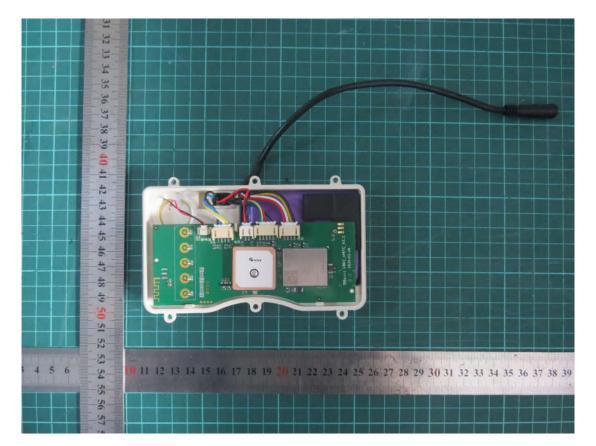

| Internal Photo |                                       |
|----------------|---------------------------------------|
| Company:       | Mobike Information Technology Limited |
| FCC ID:        | 2AP7UMCA5A15                          |