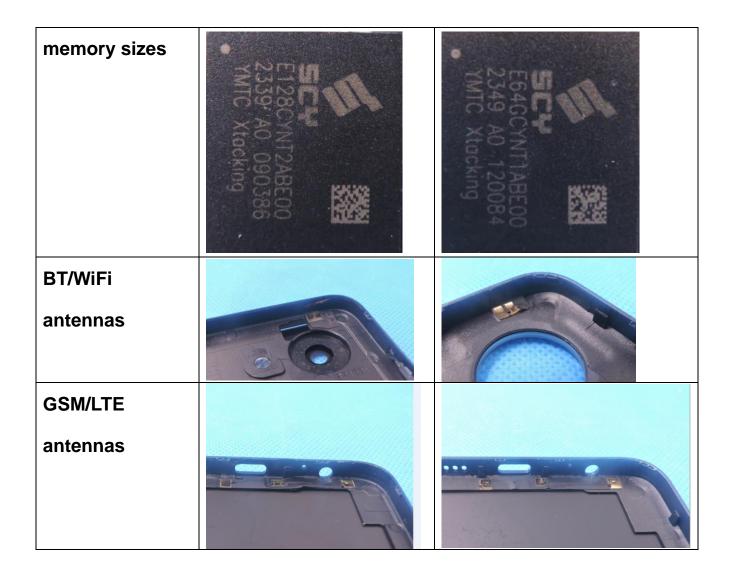

## **Differences Description**

We whoop international trading limited state:

**Product:** 4G SMARTPHONE

Model Name: MOJO, MOX 2

Trade Name: SUNTAK

FCC ID: 2AP7LMOJO

The electrical circuit design, layout, components used and internal wiring for above models are identical, they only have different camera pixels, memory sizes, antennas, appearances, and everything else is exactly the same