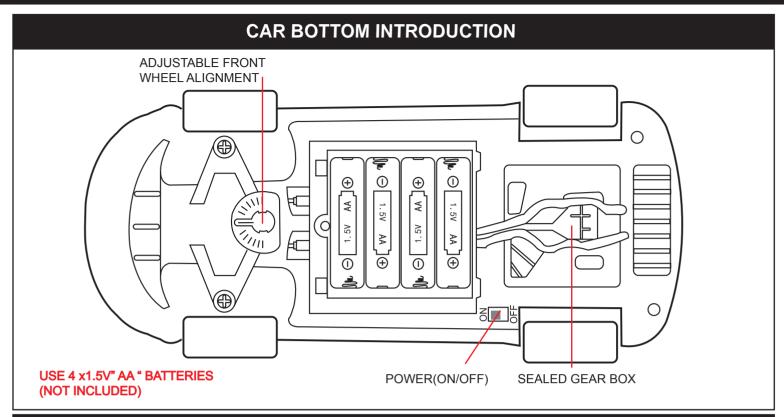

## **Fast Sports Car FULL FUNCTION;**

Forward, Reverse, With Lighting Left/Right Turn And Stop Adjustable Front Wheel Alignment

AVOID VARIOUS MISUSES, SUCH AS THROWING OR BUMPING. DO NOT BEND THE ANTENNA.THE ANTENNA IS BROKEN,THE SHARP ENDS MAY BECOME VARIOUS DANGEROUS. DO NOT CONTROL THE CAR TO RUN AT PEOPLES. EXAVT R/C CAR AY VARY FROM THE PICTUREA ON THE PACKING.