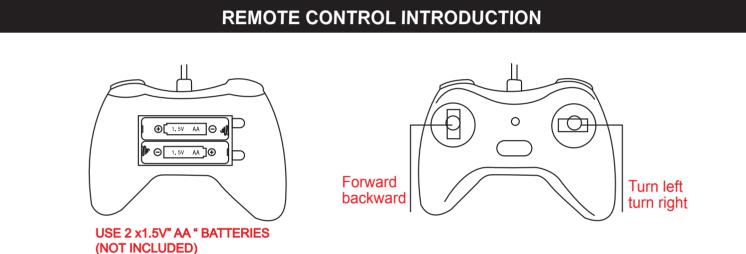

## **Fast Sports Car FULL FUNCTION;**

Forward, Reverse, With Lighting Left/Right Turn And Stop Adjustable Front Wheel Alignment

AVOID VARIOUS MISUSES, SUCH AS THROWING OR BUMPING. DO NOT BEND THE ANTENNA.THE ANTENNA IS BROKEN,THE SHARP ENDS MAY BECOME VARIOUS DANGEROUS. DO NOT CONTROL THE CAR TO RUN AT PEOPLES. EXAVT R/C CAR AY VARY FROM THE PICTUREA ON THE PACKING.