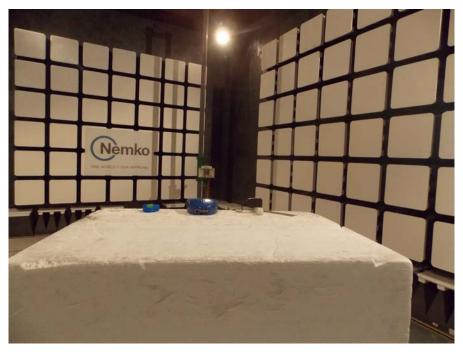

## **Section 1.** Setup photos

Radiated spurious (out-of-band) emissions setup photo – 30 to 1000 MHz

Radiated spurious (out-of-band) emissions setup photo – 30 to 1000 MHz

Radiated spurious (out-of-band) emissions setup photo – above 1 GHz