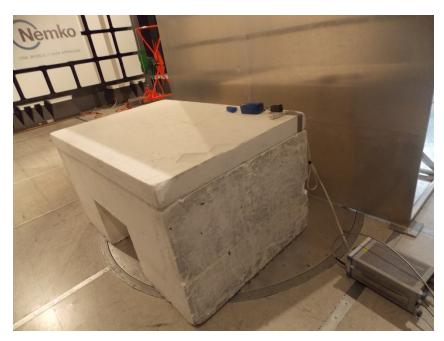

## **Section 1.** Setup photos

Radiated spurious (out-of-band) emissions setup photo – 30 to 1000 MHz

Radiated spurious (out-of-band) emissions setup photo – 30 to 1000 MHz

Radiated spurious (out-of-band) emissions setup photo – above 1 GHz

Radiated spurious (out-of-band) emissions setup photo – above 1 GHz

 $AC\ power\ line\ conducted\ emissions\ setup\ photo$ 

AC power line conducted emissions setup photo