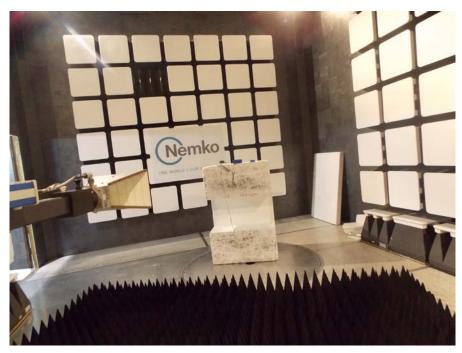

## **Section 1.** Setup photos

Radiated spurious (out-of-band) emissions setup photo – 30 to 1000 MHz

Radiated spurious (out-of-band) emissions setup photo – 30 to 1000 MHz

Radiated spurious (out-of-band) emissions setup photo – above 1 GHz

Radiated spurious (out-of-band) emissions setup photo – above 1 GHz

 $AC\ power\ line\ conducted\ emissions\ setup\ photo$ 

AC power line conducted emissions setup photo