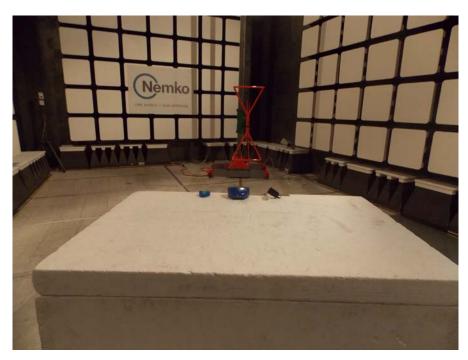

## **Section 1.** Setup photos

Radiated spurious (out-of-band) emissions setup photo – 30 to 1000 MHz

Radiated spurious (out-of-band) emissions setup photo – 30 to 1000 MHz

Radiated spurious (out-of-band) emissions setup photo – above 1 GHz