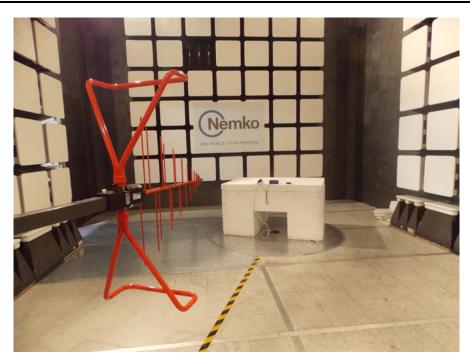

## **Section 1.** Setup photos

Radiated spurious (out-of-band) emissions setup photo – 30 to 1000 MHz

Radiated spurious (out-of-band) emissions setup photo – 30 to 1000 MHz

Radiated spurious (out-of-band) emissions setup photo – above 1 GHz