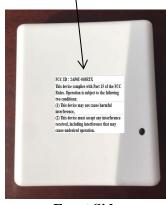

## FCC ID Label Label Size : 2 cm x 1.5 cm

## FCC ID: 2AP6U-003RTX

This device complies with Part 15 of the FCC Rules. **Operation is subject to the following two conditions:** (1) This device may not cause harmful interference, (2) This device must accept any interference received, (2) This device must accept any interference including interference that may cause undesired operation.

## FCC ID : 2AP6U-003RTX

This device complies with Part 15 of the FCC Rules. Operation is subject to the following two conditions:

(1) This device may not cause harmful interference,

received, including interference that may cause undesired operation.