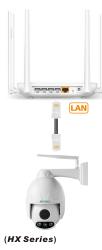

## WIFI CAMERA QUICK START-PHONE APP USER MANUAL

(HX Series)

Model: SD5W-1080PS-HX,SD5BW-1080PS-HX, SD6W-1080PS-HX,SD6BW-1080PS-HX,SD7W-1080PS-HX, SD7BW-1080PS-HX,SD8W-1080PS-HX,SD8BW-1080PS-HX, SD9W-1080PS-HX,SD9BW-1080PS-HX...

# **1. Phone App- CamHI**

Download app from App Store for Iphone, from Google Play for Andriod Phone

**1**Have Camera powered Connect camera to Lan (If your router provide both 2.4g and 5g network, please switch it to 2.4g only since our camera only support 2.4g network)

2 Have Phone connected the same Lan

③Add Camera

Name

LiserNam

Paceword

10 10 1 Ch

④Click Lan Search to search

camera ID