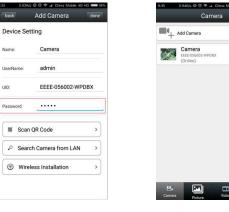

⑤Click camera ID and Input camera Password(Default: admin)

©Camera added succeed

### Click setting button to go to camera settings

|     | Camera                                  | edit | bael |
|-----|-----------------------------------------|------|------|
| 14. |                                         | eun  | 100  |
| -+  | Add Camera                              |      | Ed   |
|     | Camera<br>EEEE-056002-WPDBX<br>(Online) | -    | Ala  |
|     |                                         |      | Ac   |
|     |                                         |      | Tir  |
|     |                                         |      | Au   |
|     |                                         |      | Vi   |
|     |                                         |      | W    |
|     |                                         |      | SD   |
|     |                                         |      | Tir  |
|     |                                         |      | Em   |
|     |                                         |      | FT   |
|     |                                         |      |      |