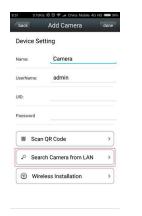

2 Have Phone connected the same Lan

③Add Camera

Name

LiserNam

Paceword

10 10 1 Ch

④Click Lan Search to search

camera ID

⑤Click camera ID and Input camera Password(Default: admin)

©Camera added succeed