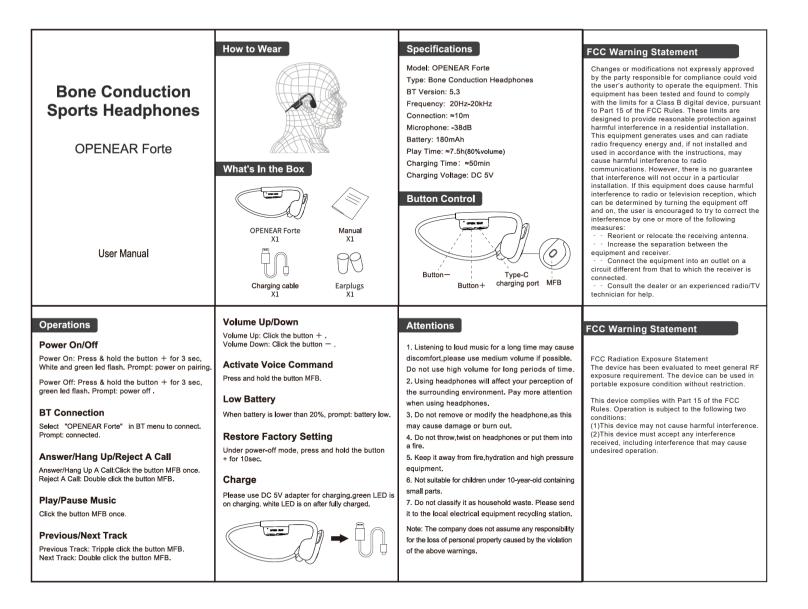

| 骨传导运动耳机<br>OPENEAR Forte                                                                                                                                                                                                                                                                                                | 佩戴方式                                                                                                                                                                                                                                                                                                                          | 产品信息 产品型号: OPENEAR Forte 耳机类型: 骨传导运动耳机 BT版本: 5.3 频率范围: 20Hz-20KHz 连接范围: ≈10米 麦克风灵敏度: -38db 电池容量: 180mAh 续航时间: ≈7.5 小时(80%音量) 充电时间: ≈50 分钟 充电电压: DC 5V                                                                                                                                                                                            |
|-------------------------------------------------------------------------------------------------------------------------------------------------------------------------------------------------------------------------------------------------------------------------------------------------------------------------|-------------------------------------------------------------------------------------------------------------------------------------------------------------------------------------------------------------------------------------------------------------------------------------------------------------------------------|--------------------------------------------------------------------------------------------------------------------------------------------------------------------------------------------------------------------------------------------------------------------------------------------------------------------------------------------------|
| 使用说明书                                                                                                                                                                                                                                                                                                                   | OPENEAR Forte<br>X1<br>充电线<br>X1<br>X1<br>日<br>日<br>日<br>日<br>日<br>日<br>日<br>日<br>日<br>日<br>日<br>日<br>日<br>日<br>日<br>日<br>日                                                                                                                                                                                                   | <b>按键示意图</b>                                                                                                                                                                                                                                                                                                                                     |
| <ul> <li>操作步骤</li> <li><b>万二人关机</b></li> <li>新机:长按+键3秒,LED白绿灯闪烁,提示音:power on pairing;</li> <li>送机:长按+键3秒,LED绿灯闪烁3下,提示音:power of.</li> <li><b>方子在接</b></li> <li>打开蓝牙菜单,选择 "OPENEAR Forte" 进行连接, 提示音: connected.</li> <li><b>技听/挂断/拒接来电</b></li> <li>接来电:双击多功能键。</li> <li>上方一曲</li> <li>上一曲:三击多功能键。下一曲:双击多功能键。</li> </ul> | <ul> <li> 自量加/减 </li> <li> 音量加: 单击+键。音量减: 单击-键。 </li> <li> 中國語音助手 </li> <li> 大按多功能键。 </li> <li> 低电量提示 </li> <li> 對电池低于20%时,每隔3分钟绿灯闪烁3下,低电量提 </li> <li> 雪电池低于20%时,每隔3分钟绿灯闪烁3下,低电量提 </li> <li> 小友里 </li> <li> 大的复出厂设置 </li> <li> 大的复出厂设置 </li> <li> 大的表出、表示,长按+键10秒。 </li> <li> 力中 </li> <li> 本市中绿灯常亮,充动。 </li> <li> </li></ul> | <ul> <li>注意事项</li> <li>1.长时间听大音量音乐可能会带来不适感,请尽可能使用中等左右的音量,避免长时间使用大音量;</li> <li>2.无论音量大小,使用耳机都将影响您对周围环境的感知,使用耳机时多加注意;</li> <li>3.切勿拆除或改装耳机,否则可能导致耳机故障或烧毁;</li> <li>4.切勿抛扔、坐压耳机或将其投入火中;</li> <li>5.耳机应远离火、高电压设备;</li> <li>6.不合适十岁以下儿童使用,内包含细小零件;</li> <li>7.请勿将其归类为生活垃圾,而将其送往当地相应的电器设备回收站。</li> <li>注意:若用户因违反以上警告内容造成的人身财产损失,本公司不承担任何责任。</li> </ul> |