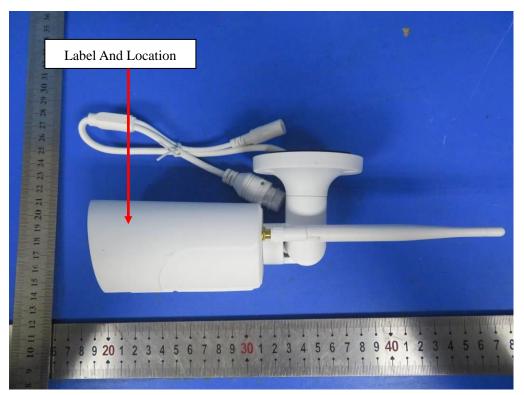

| EI BEETRIVE EOCITION                                             |
|------------------------------------------------------------------|
| WiFi IP CAMERA                                                   |
| Model No.: X1                                                    |
| FCC ID: 2AP4M-X1                                                 |
| Input:DC 12.0V/2.0A by Adapter                                   |
| warnings                                                         |
| This device complies with part 15 of the FCC Rules. Operation    |
| is subject to the following two conditions: (1) This device may  |
| not cause harmful interference, and (2) this device must accept  |
| any interference received, including interference that may cause |
| undesired operation                                              |
| Made in China                                                    |
|                                                                  |

## LABEL AND LOCATION

Size: L1.6.0cm\*W5.0cm

This report shall not be reproduced except in full, without the written approval of Shenzhen LCS Compliance Testing Laboratory Ltd. Page 1 of 1