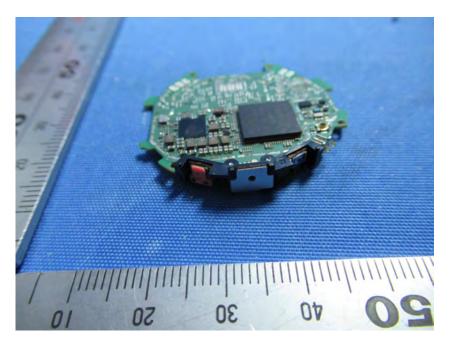

#### **Internal Photos**

| Applicant:                  | WWZN Information Technology Company Limited                          |
|-----------------------------|----------------------------------------------------------------------|
| Address of Applicant:       | Room -101, B1 Floor, Building 1, No.42, Gaoliangqiao Xiejie, Haidian |
|                             | District, Beijing, China                                             |
| Equipment Under Test (EUT): |                                                                      |
| Product Name:               | Smart watch                                                          |
| Model No.:                  | WH12068                                                              |