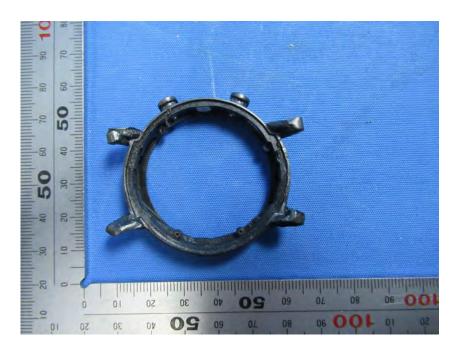

#### **Internal Photos**

| Applicant:                  | WWZN Information Technology Company Limited                          |
|-----------------------------|----------------------------------------------------------------------|
| Address of Applicant:       | Room -101, B1 Floor, Building 1, No.42, Gaoliangqiao Xiejie, Haidian |
|                             | District, Beijing, China                                             |
| Equipment Under Test (EUT): |                                                                      |
| Product Name:               | Smart watch                                                          |
| Model No.:                  | WH12068                                                              |