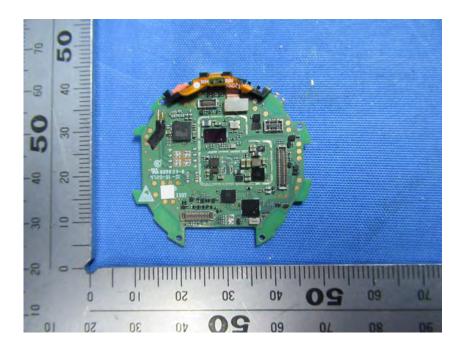

#### **Internal Photos**

| Applicant:                  | WWZN Information Technology Company Limited                          |
|-----------------------------|----------------------------------------------------------------------|
| Address of Applicant:       | Room -101, B1 Floor, Building 1, No.42, Gaoliangqiao Xiejie, Haidian |
|                             | District, Beijing, China                                             |
| Equipment Under Test (EUT): |                                                                      |
| Product Name:               | Smart watch                                                          |
| Model No.:                  | WH12068                                                              |