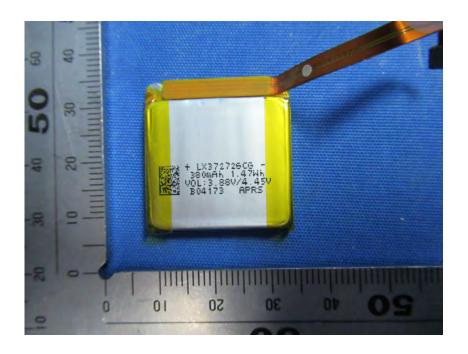

#### **Internal Photos**

| Applicant:                  | WWZN Information Technology Company Limited                          |
|-----------------------------|----------------------------------------------------------------------|
| Address of Applicant:       | Room -101, B1 Floor, Building 1, No.42, Gaoliangqiao Xiejie, Haidian |
|                             | District, Beijing, China                                             |
| Equipment Under Test (EUT): |                                                                      |
| Product Name:               | Smart watch                                                          |
| Model No.:                  | WH12068                                                              |