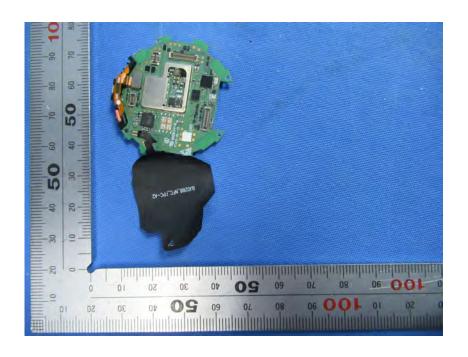

#### **Internal Photos**

| Applicant:                  | WWZN Information Technology Company Limited                          |
|-----------------------------|----------------------------------------------------------------------|
| Address of Applicant:       | Room -101, B1 Floor, Building 1, No.42, Gaoliangqiao Xiejie, Haidian |
|                             | District, Beijing, China                                             |
| Equipment Under Test (EUT): |                                                                      |
| Product Name:               | Smart watch                                                          |
| Model No.:                  | WH12068                                                              |