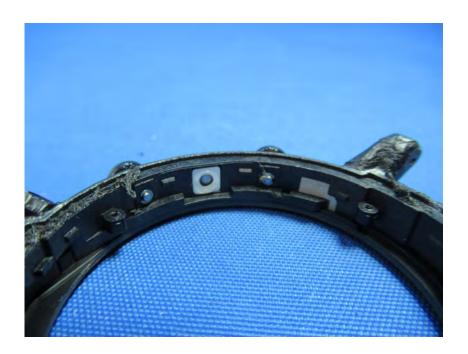

#### **Internal Photos**

| Applicant:                  | WWZN Information Technology Company Limited                          |
|-----------------------------|----------------------------------------------------------------------|
| Address of Applicant:       | Room -101, B1 Floor, Building 1, No.42, Gaoliangqiao Xiejie, Haidian |
|                             | District, Beijing, China                                             |
| Equipment Under Test (EUT): |                                                                      |
| Product Name:               | Smart watch                                                          |
| Model No.:                  | WH12068                                                              |