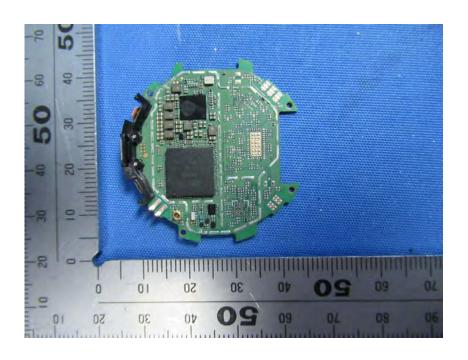

#### **Internal Photos**

| Applicant:                  | WWZN Information Technology Company Limited                          |
|-----------------------------|----------------------------------------------------------------------|
| Address of Applicant:       | Room -101, B1 Floor, Building 1, No.42, Gaoliangqiao Xiejie, Haidian |
|                             | District, Beijing, China                                             |
| Equipment Under Test (EUT): |                                                                      |
| Product Name:               | Smart watch                                                          |
| Model No.:                  | WH12068                                                              |