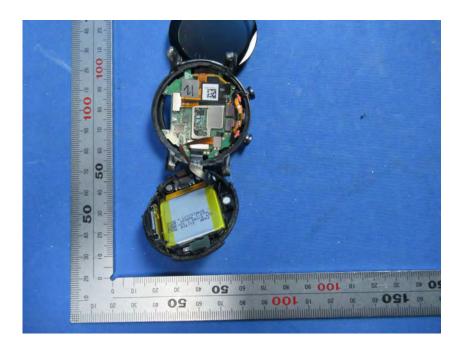

#### **Internal Photos**

| Applicant:                  | WWZN Information Technology Company Limited                          |
|-----------------------------|----------------------------------------------------------------------|
| Address of Applicant:       | Room -101, B1 Floor, Building 1, No.42, Gaoliangqiao Xiejie, Haidian |
|                             | District, Beijing, China                                             |
| Equipment Under Test (EUT): |                                                                      |
| Product Name:               | Smart watch                                                          |
| Model No.:                  | WH12068                                                              |