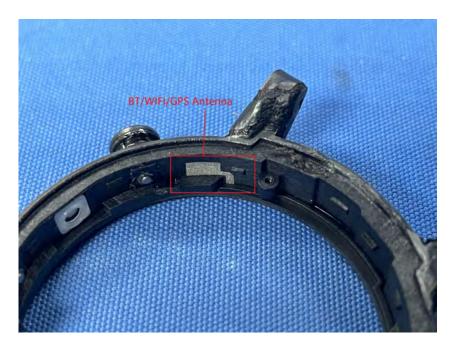

#### **Internal Photos**

| Applicant:                  | WWZN Information Technology Company Limited                          |
|-----------------------------|----------------------------------------------------------------------|
| Address of Applicant:       | Room -101, B1 Floor, Building 1, No.42, Gaoliangqiao Xiejie, Haidian |
|                             | District, Beijing, China                                             |
| Equipment Under Test (EUT): |                                                                      |
| Product Name:               | Smart watch                                                          |
| Model No.:                  | WH12068                                                              |