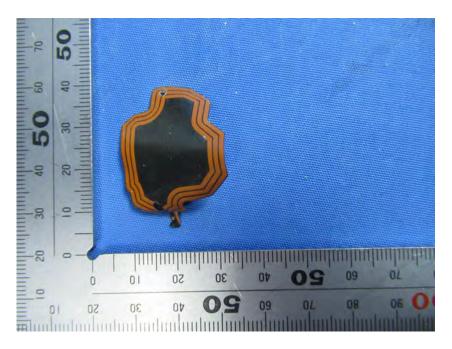

#### **Internal Photos**

| Applicant:                  | WWZN Information Technology Company Limited                          |
|-----------------------------|----------------------------------------------------------------------|
| Address of Applicant:       | Room -101, B1 Floor, Building 1, No.42, Gaoliangqiao Xiejie, Haidian |
|                             | District, Beijing, China                                             |
| Equipment Under Test (EUT): |                                                                      |
| Product Name:               | Smart watch                                                          |
| Model No.:                  | WH12068                                                              |