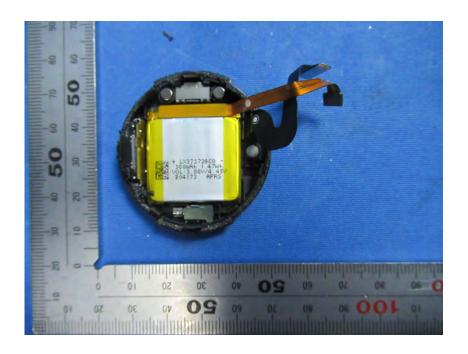

#### **Internal Photos**

| Applicant:                  | WWZN Information Technology Company Limited                          |
|-----------------------------|----------------------------------------------------------------------|
| Address of Applicant:       | Room -101, B1 Floor, Building 1, No.42, Gaoliangqiao Xiejie, Haidian |
|                             | District, Beijing, China                                             |
| Equipment Under Test (EUT): |                                                                      |
| Product Name:               | Smart watch                                                          |
| Model No.:                  | WH12068                                                              |