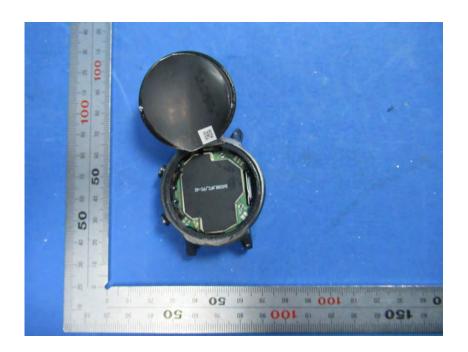

#### **Internal Photos**

| Applicant:                  | WWZN Information Technology Company Limited                          |
|-----------------------------|----------------------------------------------------------------------|
| Address of Applicant:       | Room -101, B1 Floor, Building 1, No.42, Gaoliangqiao Xiejie, Haidian |
|                             | District, Beijing, China                                             |
| Equipment Under Test (EUT): |                                                                      |
| Product Name:               | Smart watch                                                          |
| Model No.:                  | WH12068                                                              |