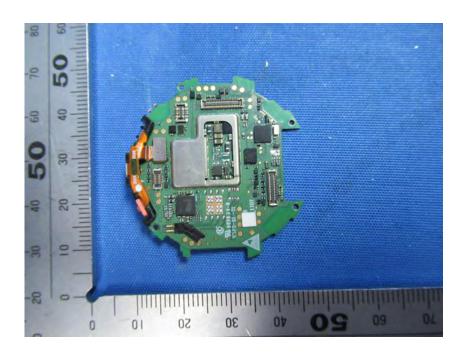

#### **Internal Photos**

| Applicant:                  | WWZN Information Technology Company Limited                          |
|-----------------------------|----------------------------------------------------------------------|
| Address of Applicant:       | Room -101, B1 Floor, Building 1, No.42, Gaoliangqiao Xiejie, Haidian |
|                             | District, Beijing, China                                             |
| Equipment Under Test (EUT): |                                                                      |
| Product Name:               | Smart watch                                                          |
| Model No.:                  | WH12068                                                              |