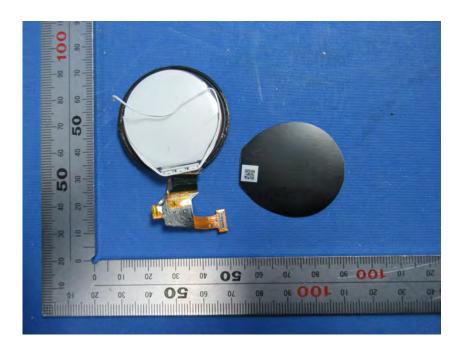

#### **Internal Photos**

| Applicant:                  | WWZN Information Technology Company Limited                          |
|-----------------------------|----------------------------------------------------------------------|
| Address of Applicant:       | Room -101, B1 Floor, Building 1, No.42, Gaoliangqiao Xiejie, Haidian |
|                             | District, Beijing, China                                             |
| Equipment Under Test (EUT): |                                                                      |
| Product Name:               | Smart watch                                                          |
| Model No.:                  | WH12068                                                              |