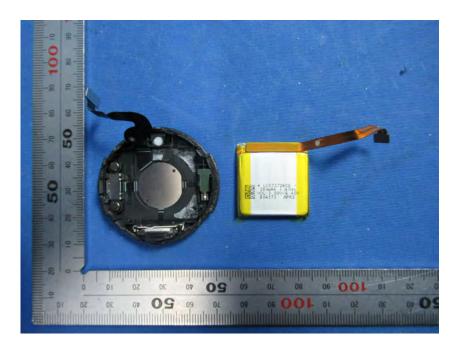

#### **Internal Photos**

| Applicant:                  | WWZN Information Technology Company Limited                          |
|-----------------------------|----------------------------------------------------------------------|
| Address of Applicant:       | Room -101, B1 Floor, Building 1, No.42, Gaoliangqiao Xiejie, Haidian |
|                             | District, Beijing, China                                             |
| Equipment Under Test (EUT): |                                                                      |
| Product Name:               | Smart watch                                                          |
| Model No.:                  | WH12068                                                              |