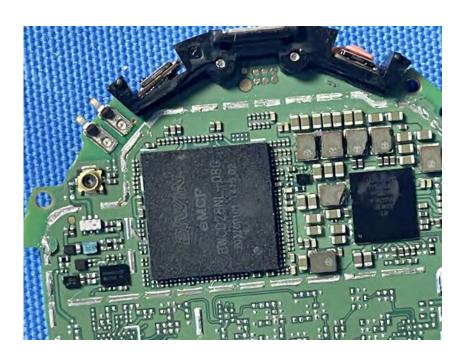

#### **Internal Photos**

| Applicant:                  | WWZN Information Technology Company Limited                          |
|-----------------------------|----------------------------------------------------------------------|
| Address of Applicant:       | Room -101, B1 Floor, Building 1, No.42, Gaoliangqiao Xiejie, Haidian |
|                             | District, Beijing, China                                             |
| Equipment Under Test (EUT): |                                                                      |
| Product Name:               | Smart watch                                                          |
| Model No.:                  | WH12068                                                              |