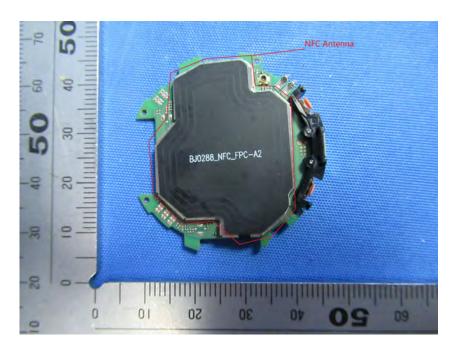

#### **Internal Photos**

| Applicant:                  | WWZN Information Technology Company Limited                          |
|-----------------------------|----------------------------------------------------------------------|
| Address of Applicant:       | Room -101, B1 Floor, Building 1, No.42, Gaoliangqiao Xiejie, Haidian |
|                             | District, Beijing, China                                             |
| Equipment Under Test (EUT): |                                                                      |
| Product Name:               | Smart watch                                                          |
| Model No.:                  | WH12068                                                              |