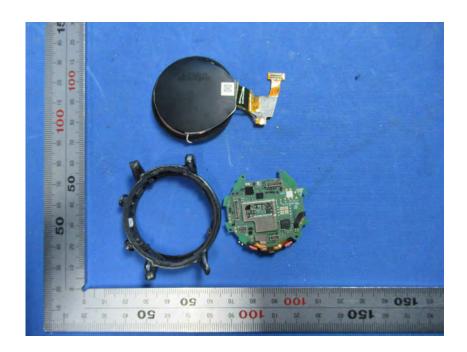

#### **Internal Photos**

| Applicant:                  | WWZN Information Technology Company Limited                          |
|-----------------------------|----------------------------------------------------------------------|
| Address of Applicant:       | Room -101, B1 Floor, Building 1, No.42, Gaoliangqiao Xiejie, Haidian |
|                             | District, Beijing, China                                             |
| Equipment Under Test (EUT): |                                                                      |
| Product Name:               | Smart watch                                                          |
| Model No.:                  | WH12068                                                              |