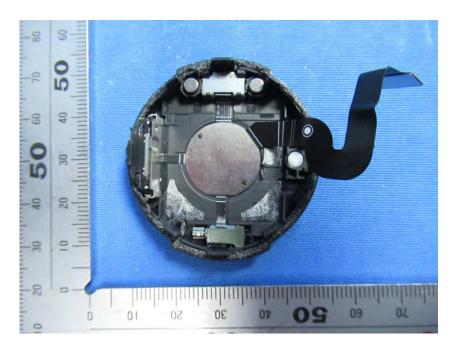

#### **Internal Photos**

| Applicant:                  | WWZN Information Technology Company Limited                          |
|-----------------------------|----------------------------------------------------------------------|
| Address of Applicant:       | Room -101, B1 Floor, Building 1, No.42, Gaoliangqiao Xiejie, Haidian |
|                             | District, Beijing, China                                             |
| Equipment Under Test (EUT): |                                                                      |
| Product Name:               | Smart watch                                                          |
| Model No.:                  | WH12068                                                              |