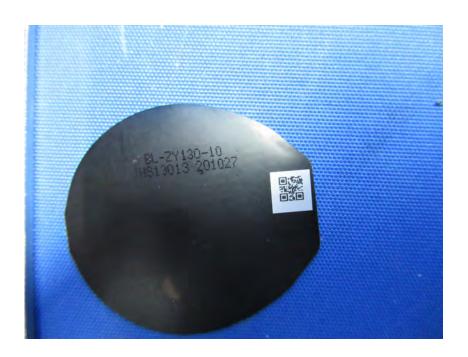

#### **Internal Photos**

| Applicant:                  | WWZN Information Technology Company Limited                          |
|-----------------------------|----------------------------------------------------------------------|
| Address of Applicant:       | Room -101, B1 Floor, Building 1, No.42, Gaoliangqiao Xiejie, Haidian |
|                             | District, Beijing, China                                             |
| Equipment Under Test (EUT): |                                                                      |
| Product Name:               | Smart watch                                                          |
| Model No.:                  | WH12068                                                              |