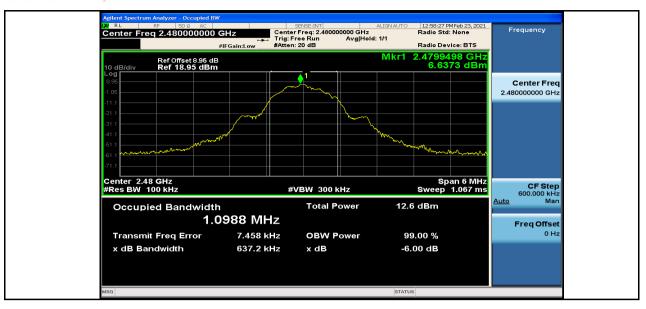

#### 2.Occupied Bandwidth

| Test Mode | Test Channel | OBW[MHz] | Limit[MHz] | Verdict |
|-----------|--------------|----------|------------|---------|
| BLE       | 2402         | 1.06     |            | PASS    |
| BLE       | 2440         | 1.06     |            | PASS    |
| BLE       | 2480         | 1.06     |            | PASS    |