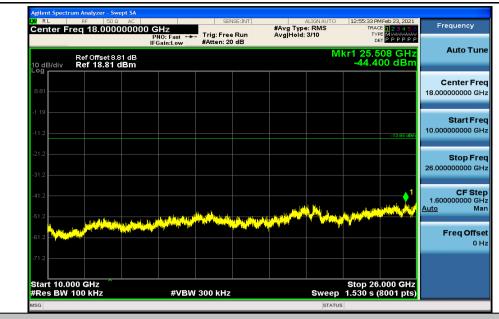

#### **6.RF Conducted Spurious Emissions**

| Test Mode | Test<br>Channel | StartFre<br>[MHz] | StopFre<br>[MHz] | RBW<br>[kHz] | VBW<br>[kHz] | Pref[dBm] | Max.<br>Level<br>[dBm] | Limit<br>[dBm] | Verdict |
|-----------|-----------------|-------------------|------------------|--------------|--------------|-----------|------------------------|----------------|---------|
| BLE       | 2402            | 30                | 10000            | 100          | 300          | 6.35      | -54.30                 | <-13.65        | PASS    |
| BLE       | 2402            | 10000             | 26000            | 100          | 300          | 6.349     | -44.400                | <-<br>13.651   | PASS    |
| BLE       | 2440            | 30                | 10000            | 100          | 300          | 7.30      | -54.00                 | <-12.70        | PASS    |
| BLE       | 2440            | 10000             | 26000            | 100          | 300          | 7.297     | -43.913                | <-<br>12.703   | PASS    |
| BLE       | 2480            | 30                | 10000            | 100          | 300          | 6.59      | -53.97                 | <-13.41        | PASS    |
| BLE       | 2480            | 10000             | 26000            | 100          | 300          | 6.59      | -43.305                | <-13.41        | PASS    |