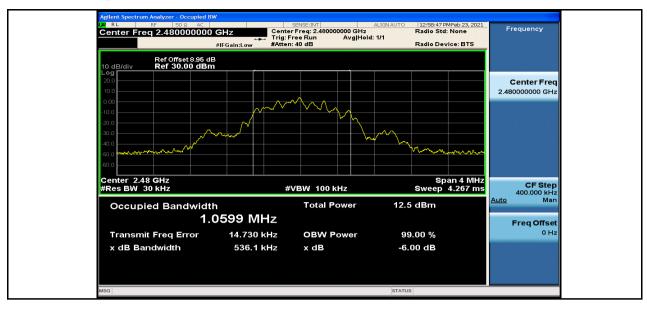

#### 2.Occupied Bandwidth

| Test Mode | Test Channel | OBW[MHz] | Limit[MHz] | Verdict |
|-----------|--------------|----------|------------|---------|
| BLE       | 2402         | 1.06     |            | PASS    |
| BLE       | 2440         | 1.06     |            | PASS    |
| BLE       | 2480         | 1.06     |            | PASS    |