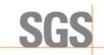

#### 2.Occupied Bandwidth

| Test Mode | Test Channel | OBW[MHz] | Limit[MHz] | Verdict |
|-----------|--------------|----------|------------|---------|
| BLE       | 2402         | 1.06     |            | PASS    |
| BLE       | 2440         | 1.06     |            | PASS    |
| BLE       | 2480         | 1.06     |            | PASS    |