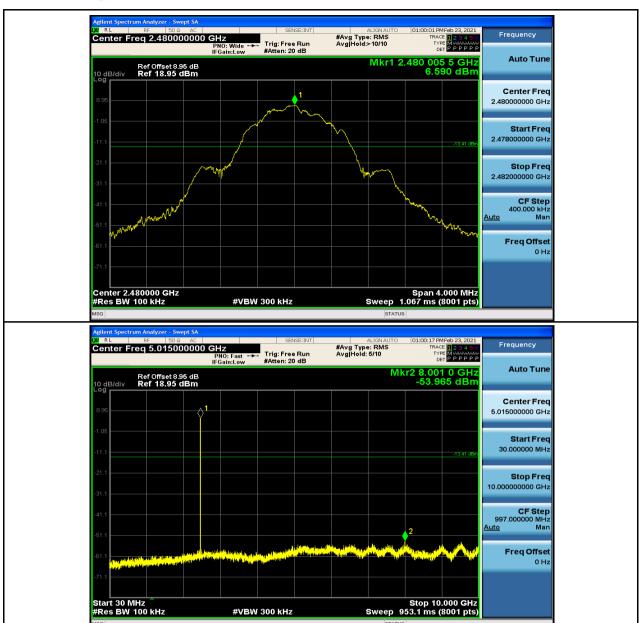

#### 1.6dB Bandwidth

| Test Mode | Test Channel | EBW[MHz] | Limit | Verdict |
|-----------|--------------|----------|-------|---------|
| BLE       | 2402         | 0.65     | 0.5   | PASS    |
| BLE       | 2440         | 0.65     | 0.5   | PASS    |
| BLE       | 2480         | 0.64     | 0.5   | PASS    |

#### **6.RF Conducted Spurious Emissions**

| Test Mode | Test<br>Channel | StartFre<br>[MHz] | StopFre<br>[MHz] | RBW<br>[kHz] | VBW<br>[kHz] | Pref[dBm] | Max.<br>Level<br>[dBm] | Limit<br>[dBm] | Verdict |
|-----------|-----------------|-------------------|------------------|--------------|--------------|-----------|------------------------|----------------|---------|
| BLE       | 2402            | 30                | 10000            | 100          | 300          | 6.35      | -54.30                 | <-13.65        | PASS    |
| BLE       | 2402            | 10000             | 26000            | 100          | 300          | 6.349     | -44.400                | <-<br>13.651   | PASS    |
| BLE       | 2440            | 30                | 10000            | 100          | 300          | 7.30      | -54.00                 | <-12.70        | PASS    |
| BLE       | 2440            | 10000             | 26000            | 100          | 300          | 7.297     | -43.913                | <-<br>12.703   | PASS    |
| BLE       | 2480            | 30                | 10000            | 100          | 300          | 6.59      | -53.97                 | <-13.41        | PASS    |
| BLE       | 2480            | 10000             | 26000            | 100          | 300          | 6.59      | -43.305                | <-13.41        | PASS    |