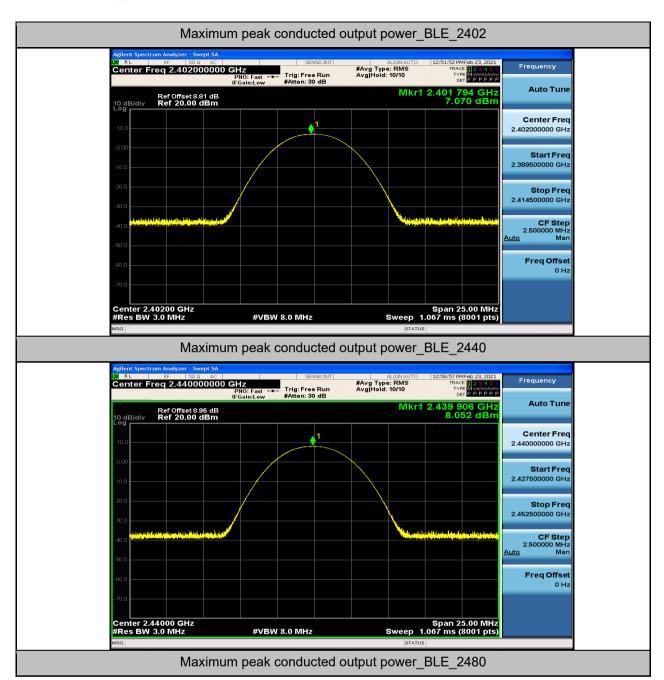

#### 3. Maximum peak conducted output power

| Test Mode | Test Channel | Power[dBm] | Limit[dBm] | Verdict |  |
|-----------|--------------|------------|------------|---------|--|
| BLE       | 2402         | 7.07       | 30         | PASS    |  |
| BLE       | 2440         | 8.05       | 30         | PASS    |  |
| BLE       | 2480         | 7.32       | 30         | PASS    |  |