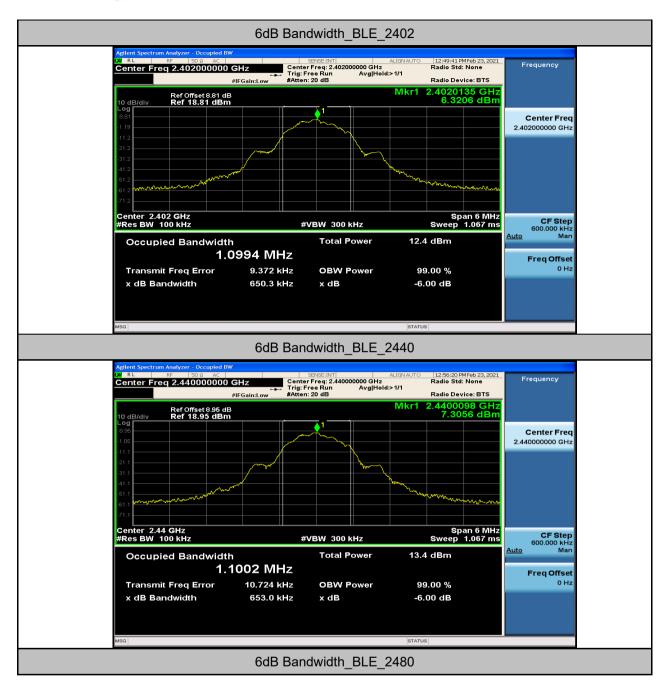

#### 2.Occupied Bandwidth

| Test Mode | Test Channel | OBW[MHz] | Limit[MHz] | Verdict |
|-----------|--------------|----------|------------|---------|
| BLE       | 2402         | 1.06     |            | PASS    |
| BLE       | 2440         | 1.06     |            | PASS    |
| BLE       | 2480         | 1.06     |            | PASS    |