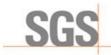

#### 4. Maximum Peak power spectral density

| Test Mode | Test Channel | PSD[dBm/3kHz] | Limit[dBm/3kHz] | Verdict |
|-----------|--------------|---------------|-----------------|---------|
| BLE       | 2402         | 0.18          | 8.00            | PASS    |
| BLE       | 2440         | 1.12          | 8.00            | PASS    |
| BLE       | 2480         | 0.27          | 8.00            | PASS    |