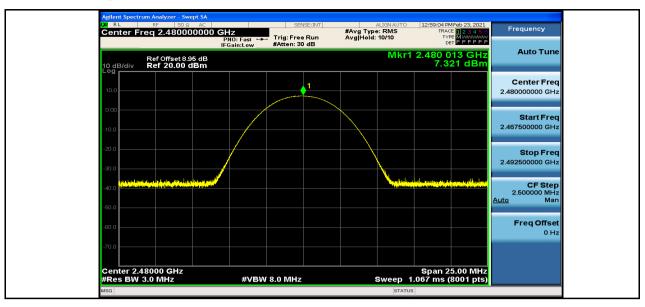

#### 3. Maximum peak conducted output power

| Test Mode | Test Channel | Power[dBm] | Limit[dBm] | Verdict |  |
|-----------|--------------|------------|------------|---------|--|
| BLE       | 2402         | 7.07       | 30         | PASS    |  |
| BLE       | 2440         | 8.05       | 30         | PASS    |  |
| BLE       | 2480         | 7.32       | 30         | PASS    |  |