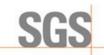

#### 4. Maximum Peak power spectral density

| Test Mode | Test Channel | PSD[dBm/3kHz] | Limit[dBm/3kHz] | Verdict |
|-----------|--------------|---------------|-----------------|---------|
| BLE       | 2402         | 0.18          | 8.00            | PASS    |
| BLE       | 2440         | 1.12          | 8.00            | PASS    |
| BLE       | 2480         | 0.27          | 8.00            | PASS    |