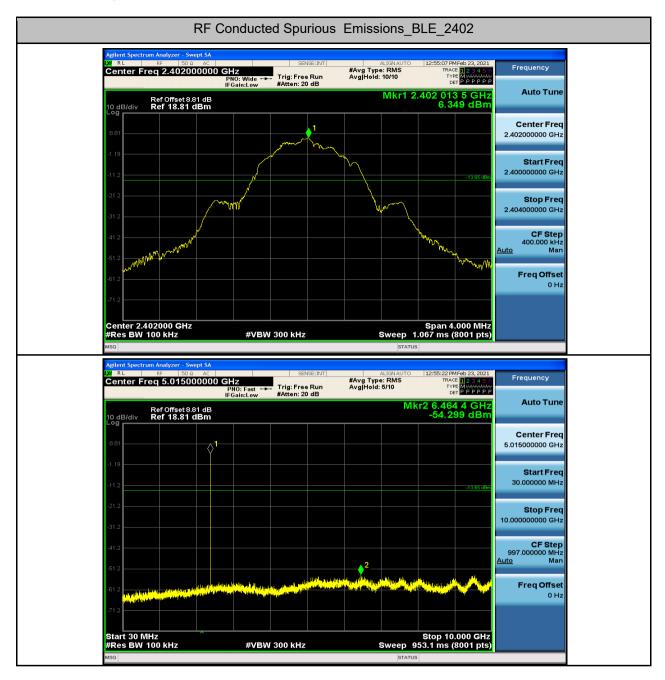

#### **6.RF Conducted Spurious Emissions**

| Test Mode | Test<br>Channel | StartFre<br>[MHz] | StopFre<br>[MHz] | RBW<br>[kHz] | VBW<br>[kHz] | Pref[dBm] | Max.<br>Level<br>[dBm] | Limit<br>[dBm] | Verdict |
|-----------|-----------------|-------------------|------------------|--------------|--------------|-----------|------------------------|----------------|---------|
| BLE       | 2402            | 30                | 10000            | 100          | 300          | 6.35      | -54.30                 | <-13.65        | PASS    |
| BLE       | 2402            | 10000             | 26000            | 100          | 300          | 6.349     | -44.400                | <-<br>13.651   | PASS    |
| BLE       | 2440            | 30                | 10000            | 100          | 300          | 7.30      | -54.00                 | <-12.70        | PASS    |
| BLE       | 2440            | 10000             | 26000            | 100          | 300          | 7.297     | -43.913                | <-<br>12.703   | PASS    |
| BLE       | 2480            | 30                | 10000            | 100          | 300          | 6.59      | -53.97                 | <-13.41        | PASS    |
| BLE       | 2480            | 10000             | 26000            | 100          | 300          | 6.59      | -43.305                | <-13.41        | PASS    |