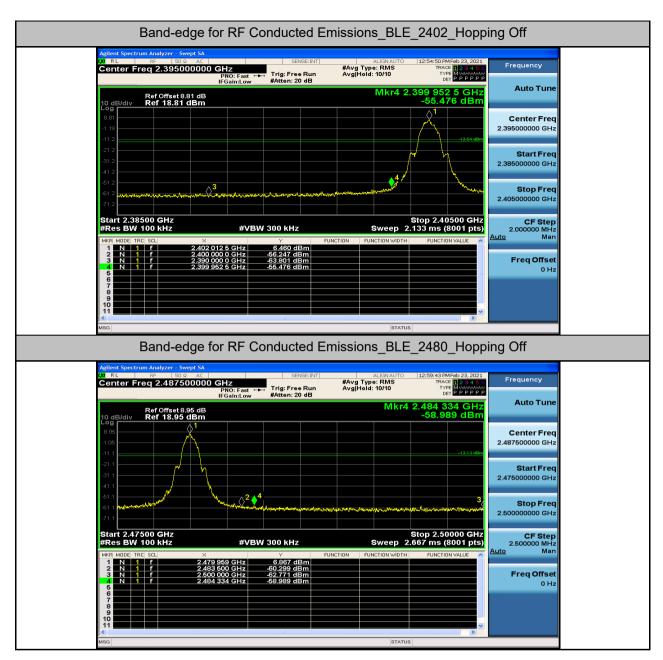

#### 5.Band-edge for RF Conducted Emissions

| Test<br>Mode | Test<br>Channel | Carrier<br>Power[dBm] | Max. Spurious Level<br>[dBm] | Limit<br>[dBm] | Verdict |
|--------------|-----------------|-----------------------|------------------------------|----------------|---------|
| BLE          | 2402            | 6.46                  | -55.48                       | -13.54         | PASS    |
| BLE          | 2480            | 6.87                  | -58.99                       | -13.13         | PASS    |