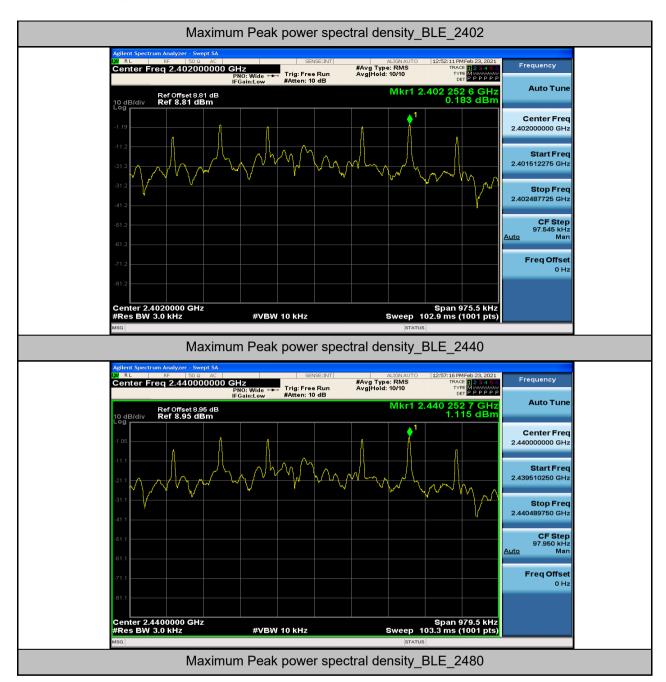

#### 4. Maximum Peak power spectral density

| Test Mode | Test Channel | PSD[dBm/3kHz] | Limit[dBm/3kHz] | Verdict |
|-----------|--------------|---------------|-----------------|---------|
| BLE       | 2402         | 0.18          | 8.00            | PASS    |
| BLE       | 2440         | 1.12          | 8.00            | PASS    |
| BLE       | 2480         | 0.27          | 8.00            | PASS    |