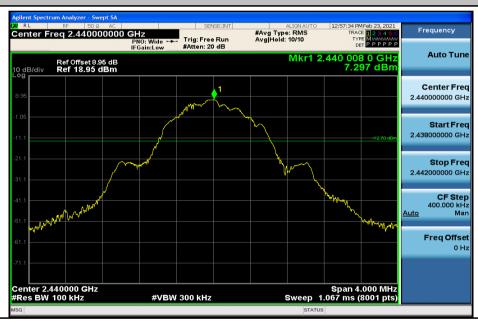

#### 1.6dB Bandwidth

| Test Mode | Test Channel | EBW[MHz] | Limit | Verdict |
|-----------|--------------|----------|-------|---------|
| BLE       | 2402         | 0.65     | 0.5   | PASS    |
| BLE       | 2440         | 0.65     | 0.5   | PASS    |
| BLE       | 2480         | 0.64     | 0.5   | PASS    |