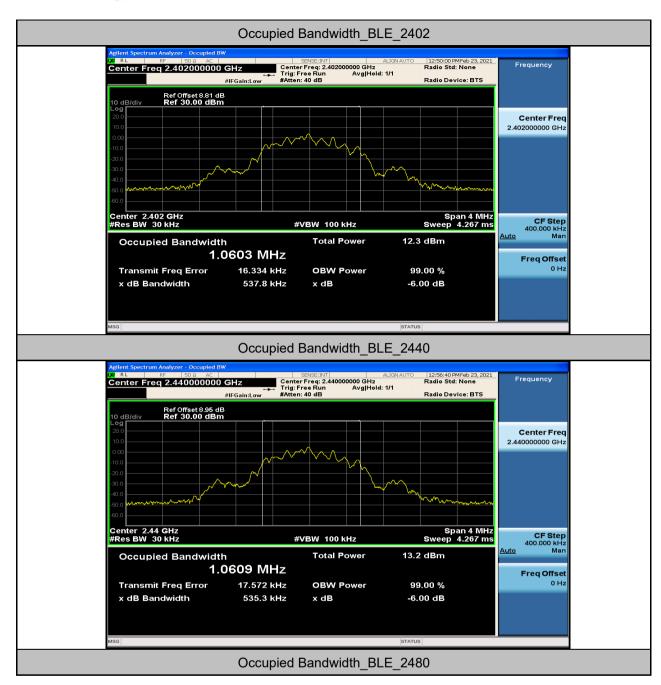

#### 2.Occupied Bandwidth

| Test Mode | Test Channel | OBW[MHz] | Limit[MHz] | Verdict |
|-----------|--------------|----------|------------|---------|
| BLE       | 2402         | 1.06     |            | PASS    |
| BLE       | 2440         | 1.06     |            | PASS    |
| BLE       | 2480         | 1.06     |            | PASS    |