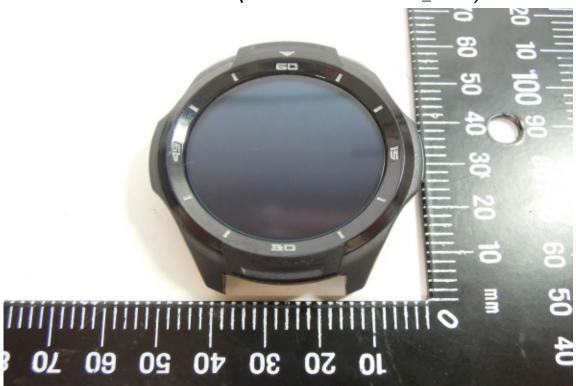

#### All View of EUT

Front View of EUT (Model name.: WG12026)

Unless otherwise stated the results shown in this test report refer only to the sample(s) tested and such sample(s) are retained for 90 days only.