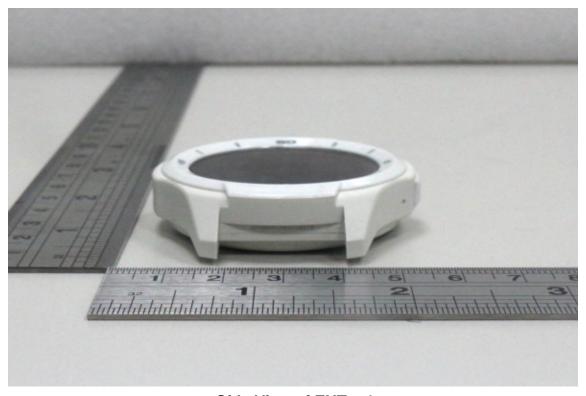

#### All View of EUT

Front View of EUT (Model name.: WG12026)

Unless otherwise stated the results shown in this test report refer only to the sample(s) tested and such sample(s) are retained for 90 days only.