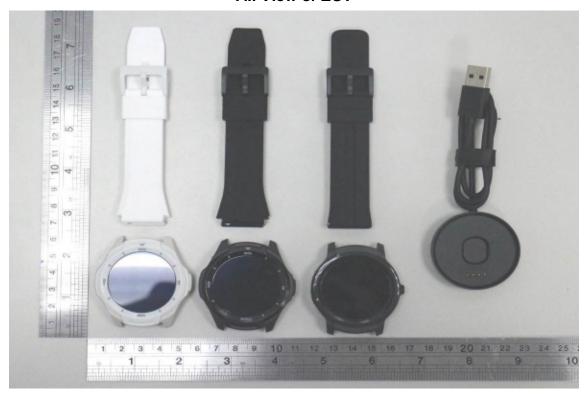

#### All View of EUT

Front View of EUT (Model name.: WG12026)

Unless otherwise stated the results shown in this test report refer only to the sample(s) tested and such sample(s) are retained for 90 days only.