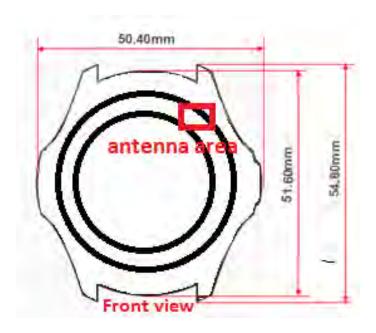

SGS Taiwan Ltd.

No.134,Wu Kung Road, New Taipei Industrial Park, Wuku District, New Taipei City, Taiwan 24803/新北市五股區新北產業園區五工路 134 號

Page: 6 of 6

Fig.9 Antenna location

- End of Report -

Unless otherwise stated the results shown in this test report refer only to the sample(s) tested and such sample(s) are retained for 90 days only.