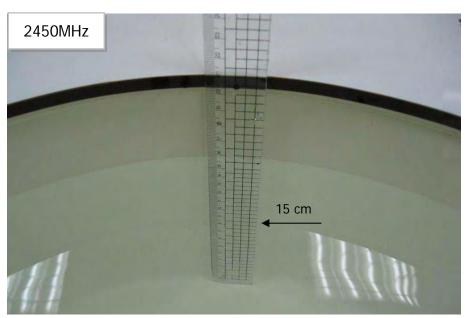

#### Photograph of the tissue simulant fluid liquid depth (Body)

Fig.2

Unless otherwise stated the results shown in this test report refer only to the sample(s) tested and such sample(s) are retained for 90 days only.