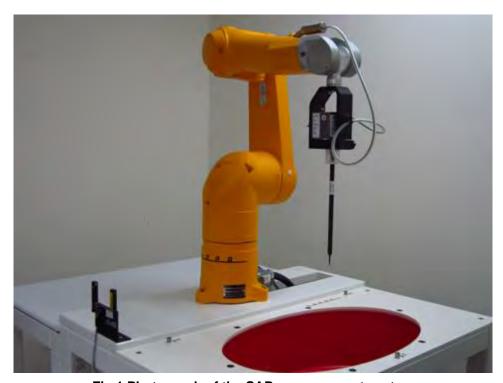

## 11. Photographs of Test Setup

Fig.1 Photograph of the SAR measurement system

Unless otherwise stated the results shown in this test report refer only to the sample(s) tested and such sample(s) are retained for 90 days only.