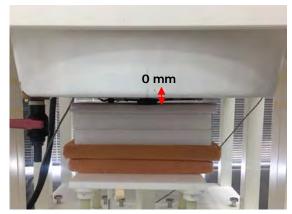

#### Photograph of the tissue simulant fluid liquid depth (Body)

Fig.2

Unless otherwise stated the results shown in this test report refer only to the sample(s) tested and such sample(s) are retained for 90 days only.