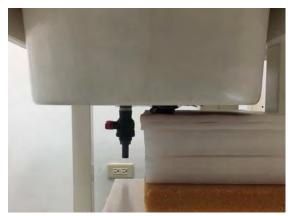

#### Body - distance between flat phantom and EUT (12026) is 0 mm

Fig.4 EUT Back side to flat phantom

Unless otherwise stated the results shown in this test report refer only to the sample(s) tested and such sample(s) are retained for 90 days only.