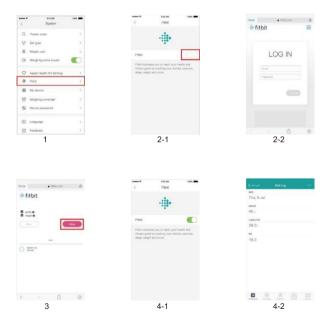

## 🕩 Fitbit App

1) Enter Setting " 🖄 " page, select Fitbit

2) Turn on Fitbit button, login to your Fitbit account.

3) Select " Allow " to access Fitbit App.

4) After connection, the data (Weight, Body Fat%, BMI) will sync to Fitbit app. You can view both on app and web.

### 💙 Google Fit

1) Enter Setting " 👸 " page, select " Google Fit "

2) Turn on "Google Fit " button, login to your Google account.
3)It will now automatically redirect you to the "Google Fit "page.
4) After the connection has been established, the data "Weight " will sync to Google Fit.

#### Apple Health

1) Open the "Health " app on your iPhone, select 'Data Sources.

2) Select "Fitdays " from the sources list.

3) Turn on all categories to allow the Fitdays app to work.

### Sync to fitness app