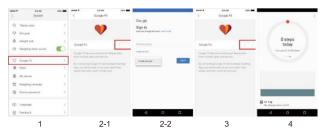

### 💙 Google Fit

1) Enter Setting " 👸 " page, select " Google Fit "

2) Turn on "Google Fit " button, login to your Google account.
3)It will now automatically redirect you to the "Google Fit "page.
4) After the connection has been established, the data "Weight " will sync to Google Fit.