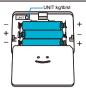

## **Specifications**

Size:27.8x27.8x2.7 CM

Weight: 1.54kg/3.95 lb

Batteries: 4\*1.5 V AAA

Capacity: 396 lb / 180 kg

Division:0.02lb/0.01kg

Unit: Ib / kg / st

## **Battery and Fault Reminder**

Low battery

Overload

Calibration

For body weight: Place the scale on an even surface and wait at least 10 seconds before stepping on the scale. The reading should display 0.0 kg before stepping on.

For body fat and other body composition analysis: Stand straight on scale and uniformly touched the electrodes with bare and dry feet as shown below.