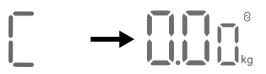

## **Battery and Fault Reminder**

Low battery

Overload

Calibration

For body weight: Place the scale on an even surface and wait at least 10 seconds before stepping on the scale. The reading should display 0.0 kg before stepping on.

3. The scale will show "0.00", indicating that the calibration process is complete.