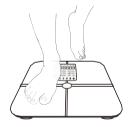

For body fat and other body composition analysis: Stand straight on scale and uniformly touched the electrodes with bare and dry feet as shown below.