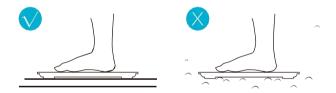

For body fat and other body composition analysis: Stand straight on scale and uniformly touched the electrodes with bare and dry feet as shown below.