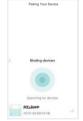

#### Pairing the scale with your smartphone

Turn on Bluetooth on your smartphone. Location also needs to be turned on for Android 6.0 or higher.

Press [Device] and Device Management to enter measuring page and find device.

Power on the scale, press[+] to select "MY\_SCALE" to add the device.

Come back to measure page. Step on the scale and keep standing for 5-10 seconds with bare feet. The weighing has finished after the data come out.