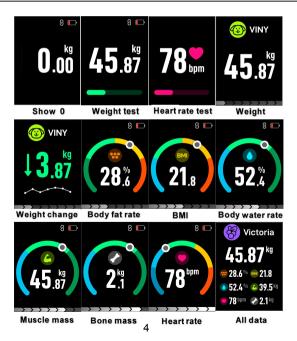

## **TFT Screen Display Sequence**

## **Battery and Fault Reminder**

Low battery

Overload

Calibration

For body weight: Place the scale on an even surface and wait at least 10 seconds before stepping on the scale. The reading should display 0.0 kg before stepping on.

For body fat and other body composition analysis: Stand straight on scale and uniformly touched the electrodes with bare and dry feet as shown below.