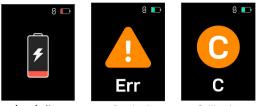

## **Battery and Fault Reminder**

Low battery

Overload

Calibration

For body weight: Place the scale on an even surface and wait at least 10 seconds before stepping on the scale. The reading should display 0.0 kg before stepping on.