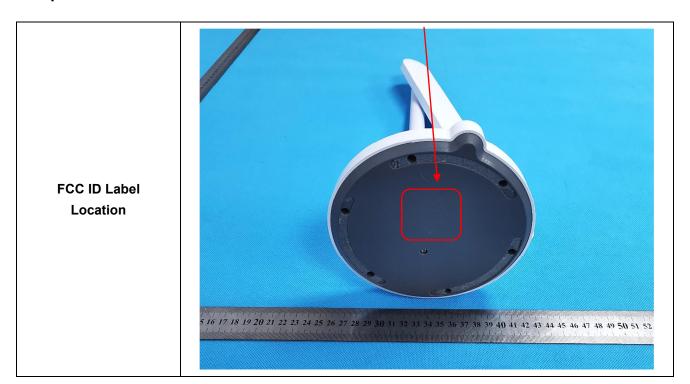

## **EXHIBIT 1 - PRODUCT LABELING**

## **Proposed FCC ID Label Format**

Product Name :LED DESK LAMP WITH WIRELESS CHARGING MODEL:PL-0360QU FCC ID: 2AP2V-DESKLAMP13

IC: 24981-DESKLAMP13

<u>Specifications</u>: The label shall be securely affixed to a permanently attached part of the device, in a location where it is visible or easily accessible to the user, and shall not be readily detachable. The label shall be sufficiently durable to remain fully legible and intact on the device in all normal conditions of use throughout the device's expected lifetime.

## **Proposed Label Location on EUT**