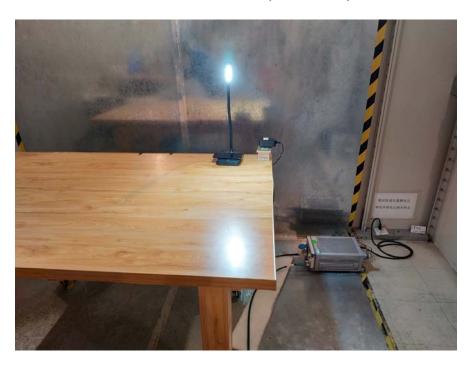

# **EXHIBIT C- TEST SETUP PHOTOGRAPHS**

PL-0175

**Conducted Emissions (Side View)** 

Radiated Emissions (Below 30MHz)

**Radiated Emissions (Above 30MHz)** 

**Conducted Emissions (Side View)** 

**Radiated Emissions (Below 30MHz)** 