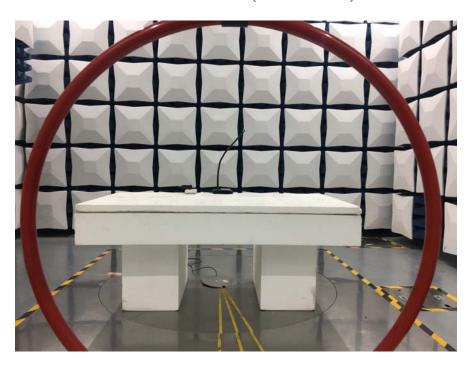

Radiated Emissions (Above 30MHz)

**Conducted Emissions (Side View)** 

Radiated Emissions (Below 30MHz)

Radiated Emissions (Above 30MHz)

**Conducted Emissions (Side View)** 

**Radiated Emissions (Below 30MHz)** 

Radiated Emissions (Above 30MHz)

**H-Filed Strength View** 

**E-Filed Strength View** 