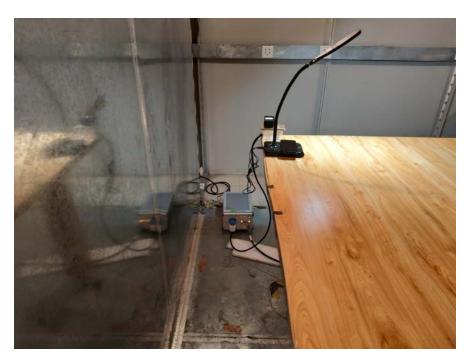

# **EXHIBIT C- TEST SETUP PHOTOGRAPHS**

PL-0175

**Conducted Emissions (Side View)** 

Radiated Emissions (Below 30MHz)

**Radiated Emissions (Above 30MHz)** 

**Conducted Emissions (Side View)** 

**Radiated Emissions (Below 30MHz)** 

**Radiated Emissions (Above 30MHz)** 

**Conducted Emissions (Side View)** 

**Radiated Emissions (Below 30MHz)** 

Radiated Emissions (Above 30MHz)

**Conducted Emissions (Side View)** 

Radiated Emissions (Below 30MHz)