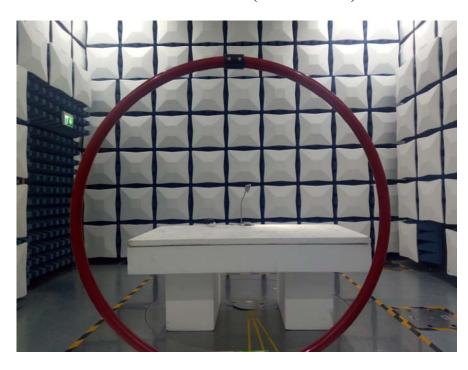

**Radiated Emissions (Above 30MHz)** 

**Conducted Emissions (Side View)** 

**Radiated Emissions (Below 30MHz)** 

Radiated Emissions (Above 30MHz)

**Conducted Emissions (Side View)** 

Radiated Emissions (Below 30MHz)

Radiated Emissions (Above 30MHz)

**Conducted Emissions (Side View)** 

Radiated Emissions (Below 30MHz)

Radiated Emissions (Above 30MHz)

**Conducted Emissions (Side View)** 

**Radiated Emissions (Below 30MHz)** 