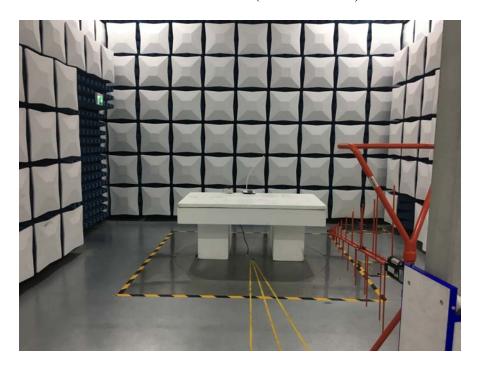

Radiated Emissions (Above 30MHz)

**Conducted Emissions (Side View)** 

Radiated Emissions (Below 30MHz)

Radiated Emissions (Above 30MHz)

**Conducted Emissions (Side View)** 

**Radiated Emissions (Below 30MHz)** 

Radiated Emissions (Above 30MHz)

**H-Filed Strength View** 

**E-Filed Strength View** 