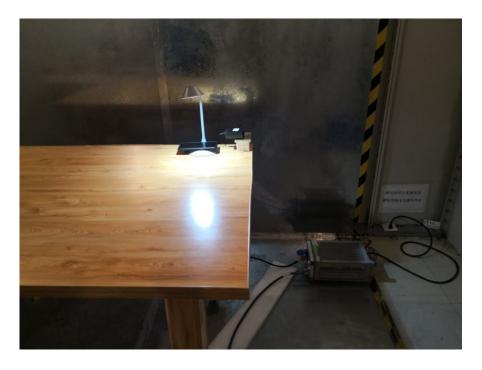

# **EXHIBIT C- TEST SETUP PHOTOGRAPHS**

PL-0175

**Conducted Emissions (Side View)** 

Radiated Emissions (Below 30MHz)

**Radiated Emissions (Above 30MHz)** 

**Conducted Emissions (Side View)** 

**Radiated Emissions (Below 30MHz)** 