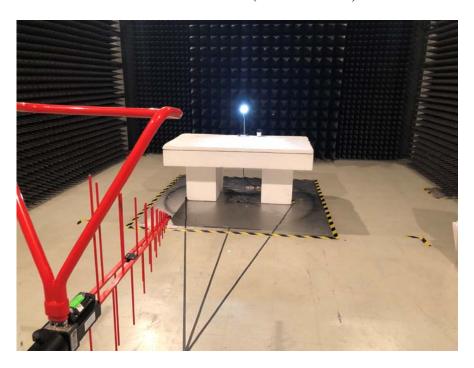

Radiated Emissions (Above 30MHz)

**Conducted Emissions (Side View)** 

Radiated Emissions (Below 30MHz)

Radiated Emissions (Above 30MHz)

**Conducted Emissions (Side View)** 

**Radiated Emissions (Below 30MHz)** 

Radiated Emissions (Above 30MHz)

**H-Filed Strength View** 

**E-Filed Strength View** 