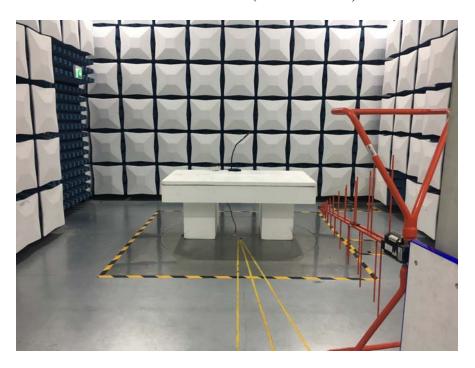

Radiated Emissions (Above 30MHz)

**H-Filed Strength View** 

**E-Filed Strength View** 