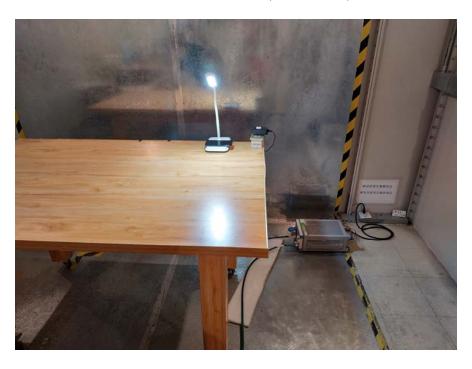

# **EXHIBIT C- TEST SETUP PHOTOGRAPHS**

PL-0175

**Conducted Emissions (Side View)** 

Radiated Emissions (Below 30MHz)

**Radiated Emissions (Above 30MHz)** 

**Conducted Emissions (Side View)** 

**Radiated Emissions (Below 30MHz)** 