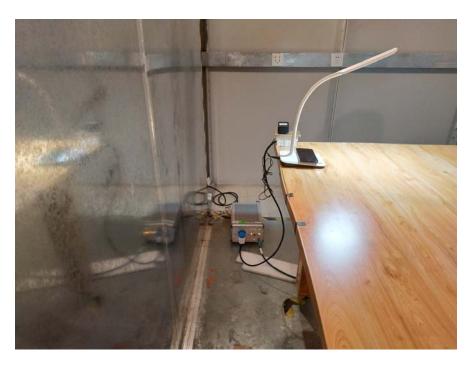

# **EXHIBIT C- TEST SETUP PHOTOGRAPHS**

PL-0175

**Conducted Emissions (Side View)** 

Radiated Emissions (Below 30MHz)

**Radiated Emissions (Above 30MHz)** 

**Conducted Emissions (Side View)** 

**Radiated Emissions (Below 30MHz)** 