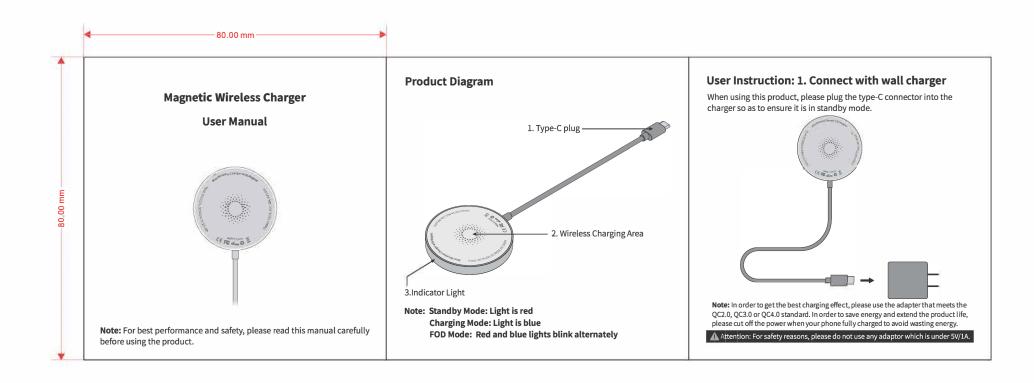

| 品名: | MagQoo A-英文版-说明书 |     |                                        |
|-----|------------------|-----|----------------------------------------|
| 版本: | 20201204         | 规格: | 128g 双铜 黑白 正反印刷 风琴折 二折页<br>尺寸:80x80 mm |
| 制作: | 李志敏              |     |                                        |
| 料号: |                  |     |                                        |