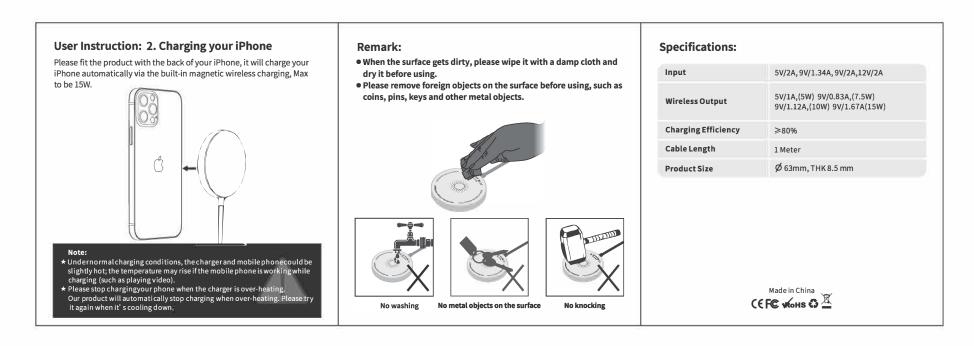

| 品名: | MagQoo A-英文版-说明书 |     |                                        |
|-----|------------------|-----|----------------------------------------|
| 版本: | 20201204         | 规格: | 128g 双铜 黑白 正反印刷 风琴折 二折页<br>尺寸:80x80 mm |
| 制作: | 李志敏              |     |                                        |
| 料号: |                  |     |                                        |