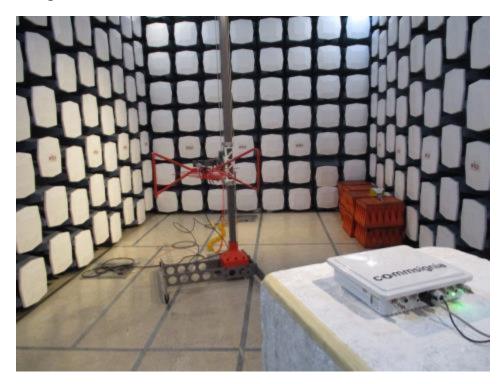

# **Test Setup Photographs**

### ITS-RS4-M-SPEW

### 1.1 Radiated Spurious Emission below 1 GHz Front View



### 1.2 Radiated Spurious Emission below 1 GHz Rear View



### 1.3 Radiated Spurious Emission above 1 GHz Front View



## 1.4 Radiated Spurious Emission above 1 GHz Rear View



## ITS-RS4-M-F-W-C495-BL5-S-SGLB

## 1.1 Radiated Spurious Emission below 1 GHz Front View



### 1.2 Radiated Spurious Emission below 1 GHz Rear View



### 1.3 Radiated Spurious Emission above 1 GHz Front View



## 1.4 Radiated Spurious Emission above 1 GHz Rear View,



#### ITS-RS4-M-SM66

### 1.1 Radiated Spurious Emission below 1 GHz Front View



## 1.2 Radiated Spurious Emission below 1 GHz Rear View



### 1.3 Radiated Spurious Emission above 1 GHz Front View



## 1.4 Radiated Spurious Emission above 1 GHz Rear View