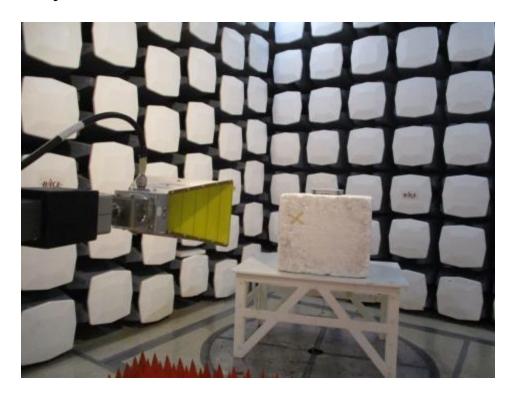

# **Test Setup Photographs**

### ITS-RS4-M-SPEW

### 1.1 Radiated Spurious Emission below 1 GHz Front View



### 1.2 Radiated Spurious Emission below 1 GHz Rear View



### 1.3 Radiated Spurious Emission above 1 GHz Front View



## 1.4 Radiated Spurious Emission above 1 GHz Rear View



## ITS-RS4-M-F-W-C495-BL5-S-SGLB

## 1.1 Radiated Spurious Emission below 1 GHz Front View



### 1.2 Radiated Spurious Emission below 1 GHz Rear View



### 1.3 Radiated Spurious Emission above 1 GHz Front View



## 1.4 Radiated Spurious Emission above 1 GHz Rear View,



#### ITS-RS4-M-SM66

### 1.1 Radiated Spurious Emission below 1 GHz Front View



## 1.2 Radiated Spurious Emission below 1 GHz Rear View



### 1.3 Radiated Spurious Emission above 1 GHz Front View



## 1.4 Radiated Spurious Emission above 1 GHz Rear View