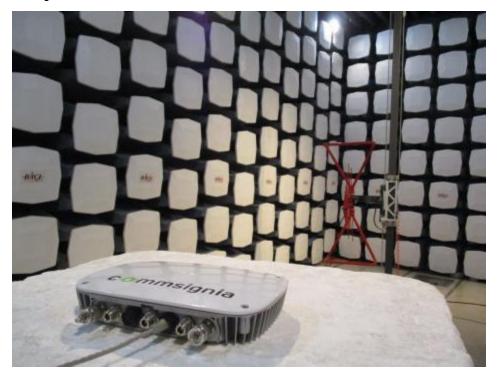

# **Test Setup Photographs**

### ITS-RS4-M-SPEW

### 1.1 Radiated Spurious Emission below 1 GHz Front View



### 1.2 Radiated Spurious Emission below 1 GHz Rear View



### 1.3 Radiated Spurious Emission above 1 GHz Front View



## 1.4 Radiated Spurious Emission above 1 GHz Rear View



## ITS-RS4-M-F-W-C495-BL5-S-SGLB

## 1.1 Radiated Spurious Emission below 1 GHz Front View



### 1.2 Radiated Spurious Emission below 1 GHz Rear View



### 1.3 Radiated Spurious Emission above 1 GHz Front View



## 1.4 Radiated Spurious Emission above 1 GHz Rear View,



#### ITS-RS4-M-SM66

### 1.1 Radiated Spurious Emission below 1 GHz Front View



## 1.2 Radiated Spurious Emission below 1 GHz Rear View



### 1.3 Radiated Spurious Emission above 1 GHz Front View



## 1.4 Radiated Spurious Emission above 1 GHz Rear View