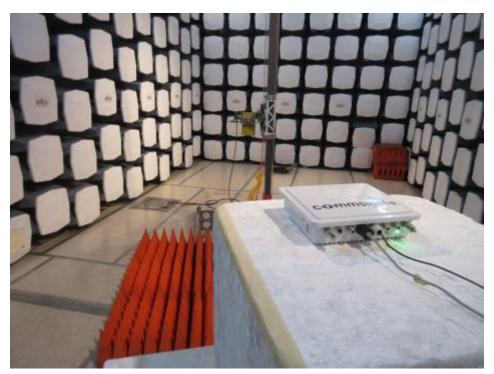

s**

### ITS-RS4-M-SPEW

### 1.1 Radiated Spurious Emission below 1 GHz Front View



### 1.2 Radiated Spurious Emission below 1 GHz Rear View



### 1.3 Radiated Spurious Emission above 1 GHz Front View



## 1.4 Radiated Spurious Emission above 1 GHz Rear View



## ITS-RS4-M-F-W-C495-BL5-S-SGLB

## 1.1 Radiated Spurious Emission below 1 GHz Front View



### 1.2 Radiated Spurious Emission below 1 GHz Rear View



### 1.3 Radiated Spurious Emission above 1 GHz Front View



## 1.4 Radiated Spurious Emission above 1 GHz Rear View,



#### ITS-RS4-M-SM66

### 1.1 Radiated Spurious Emission below 1 GHz Front View



## 1.2 Radiated Spurious Emission below 1 GHz Rear View



### 1.3 Radiated Spurious Emission above 1 GHz Front View



## 1.4 Radiated Spurious Emission above 1 GHz Rear View