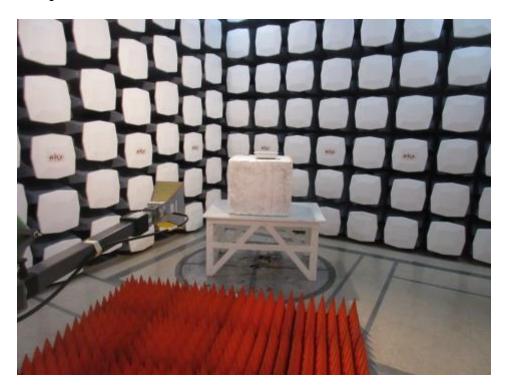

# **Test Setup Photographs**

### ITS-RS4-M-SPEW

### 1.1 Radiated Spurious Emission below 1 GHz Front View



### 1.2 Radiated Spurious Emission below 1 GHz Rear View



### 1.3 Radiated Spurious Emission above 1 GHz Front View



## 1.4 Radiated Spurious Emission above 1 GHz Rear View



## ITS-RS4-M-F-W-C495-BL5-S-SGLB

## 1.1 Radiated Spurious Emission below 1 GHz Front View



### 1.2 Radiated Spurious Emission below 1 GHz Rear View



### 1.3 Radiated Spurious Emission above 1 GHz Front View



## 1.4 Radiated Spurious Emission above 1 GHz Rear View,



#### ITS-RS4-M-SM66

### 1.1 Radiated Spurious Emission below 1 GHz Front View



## 1.2 Radiated Spurious Emission below 1 GHz Rear View



### 1.3 Radiated Spurious Emission above 1 GHz Front View



## 1.4 Radiated Spurious Emission above 1 GHz Rear View