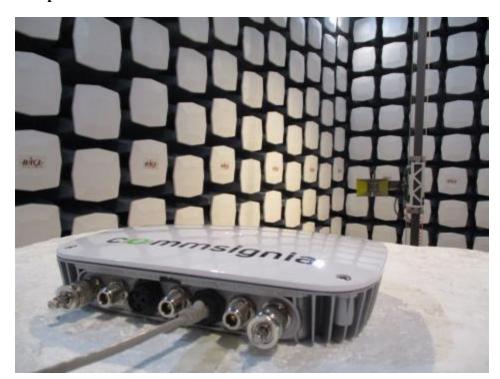

# **Test Setup Photographs**

### ITS-RS4-M-SPEW

### 1.1 Radiated Spurious Emission below 1 GHz Front View



### 1.2 Radiated Spurious Emission below 1 GHz Rear View



### 1.3 Radiated Spurious Emission above 1 GHz Front View



## 1.4 Radiated Spurious Emission above 1 GHz Rear View



## ITS-RS4-M-F-W-C495-BL5-S-SGLB

## 1.1 Radiated Spurious Emission below 1 GHz Front View



### 1.2 Radiated Spurious Emission below 1 GHz Rear View



### 1.3 Radiated Spurious Emission above 1 GHz Front View



## 1.4 Radiated Spurious Emission above 1 GHz Rear View,



#### ITS-RS4-M-SM66

### 1.1 Radiated Spurious Emission below 1 GHz Front View



## 1.2 Radiated Spurious Emission below 1 GHz Rear View



### 1.3 Radiated Spurious Emission above 1 GHz Front View



## 1.4 Radiated Spurious Emission above 1 GHz Rear View