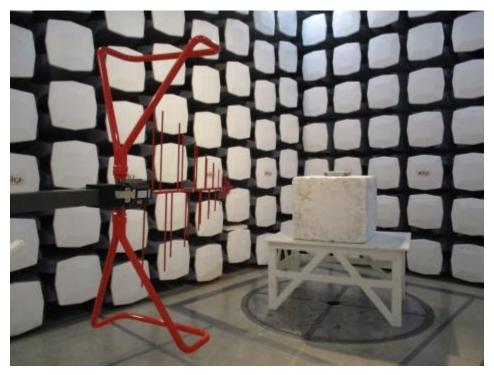

# **Test Setup Photographs**

### ITS-RS4-M-SPEW

### 1.1 Radiated Spurious Emission below 1 GHz Front View



### 1.2 Radiated Spurious Emission below 1 GHz Rear View



### 1.3 Radiated Spurious Emission above 1 GHz Front View



## 1.4 Radiated Spurious Emission above 1 GHz Rear View



## ITS-RS4-M-F-W-C495-BL5-S-SGLB

## 1.1 Radiated Spurious Emission below 1 GHz Front View



### 1.2 Radiated Spurious Emission below 1 GHz Rear View



### 1.3 Radiated Spurious Emission above 1 GHz Front View



## 1.4 Radiated Spurious Emission above 1 GHz Rear View,



#### ITS-RS4-M-SM66

### 1.1 Radiated Spurious Emission below 1 GHz Front View



## 1.2 Radiated Spurious Emission below 1 GHz Rear View



### 1.3 Radiated Spurious Emission above 1 GHz Front View



## 1.4 Radiated Spurious Emission above 1 GHz Rear View