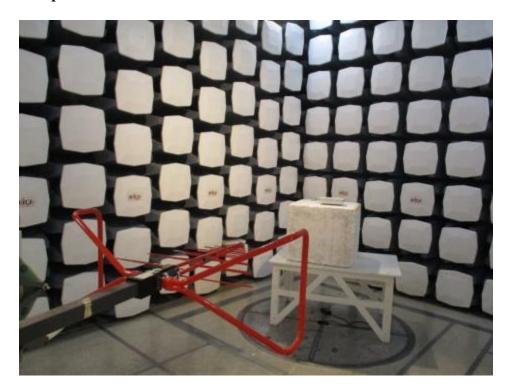

# **Test Setup Photographs**

### ITS-RS4-M-SPEW

### 1.1 Radiated Spurious Emission below 1 GHz Front View



### 1.2 Radiated Spurious Emission below 1 GHz Rear View



### 1.3 Radiated Spurious Emission above 1 GHz Front View



## 1.4 Radiated Spurious Emission above 1 GHz Rear View



## ITS-RS4-M-F-W-C495-BL5-S-SGLB

## 1.1 Radiated Spurious Emission below 1 GHz Front View



### 1.2 Radiated Spurious Emission below 1 GHz Rear View



### 1.3 Radiated Spurious Emission above 1 GHz Front View



## 1.4 Radiated Spurious Emission above 1 GHz Rear View,



#### ITS-RS4-M-SM66

### 1.1 Radiated Spurious Emission below 1 GHz Front View



## 1.2 Radiated Spurious Emission below 1 GHz Rear View



### 1.3 Radiated Spurious Emission above 1 GHz Front View



## 1.4 Radiated Spurious Emission above 1 GHz Rear View