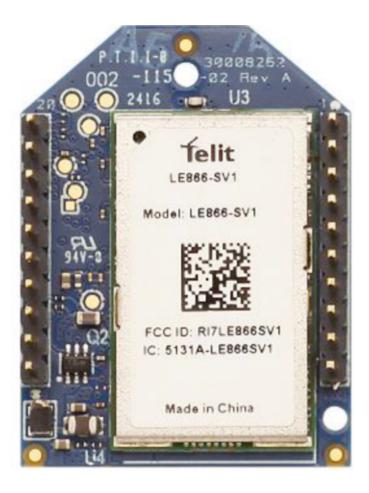

## Module option 1

P/N: 100-00526

Contains FCC ID: RI7LE866SV1

| Description                   | Part Number     | FCC          |
|-------------------------------|-----------------|--------------|
| Digi XBee3 Cellular LTE CAT 1 | XB3-C-A1-UT-001 | RI7XE866A1NA |