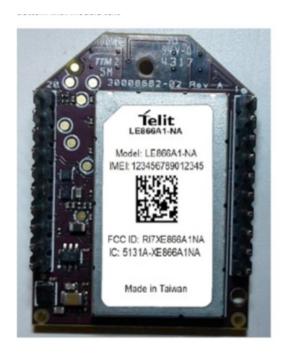

## Module option 1

P/N: 100-00526

Contains FCC ID: RI7LE866SV1

| Description                   | Part Number     | FCC          |
|-------------------------------|-----------------|--------------|
| Digi XBee3 Cellular LTE CAT 1 | XB3-C-A1-UT-001 | RI7XE866A1NA |