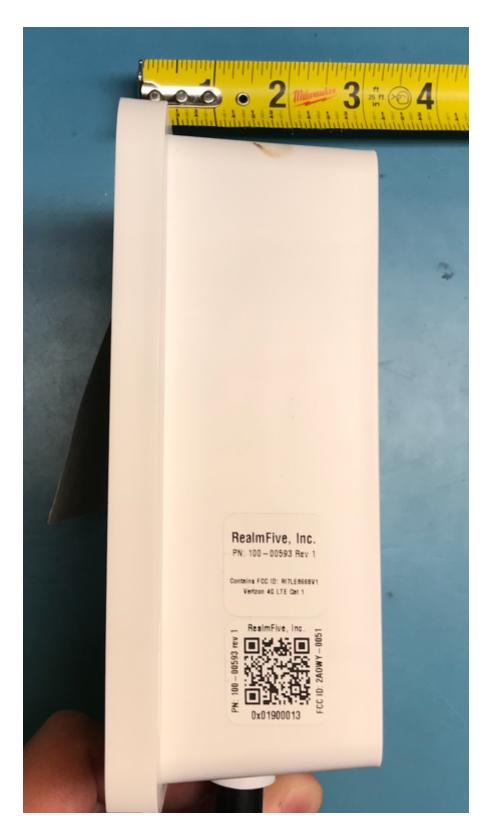

Note: upper label will be different based on which certified cellular module option is used. See following pages for labels for each.

|   | Description                  | Part Number   | FCC ID      | ٦ |
|---|------------------------------|---------------|-------------|---|
| l | Digi XBee Cellular LTE CAT 1 | XBC-V1-UT-001 | RI7LE866SV1 | ٦ |