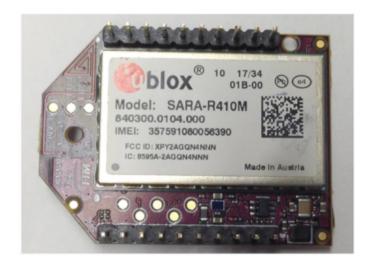

Note: upper label will be different based on which certified cellular module option is used. See following pages for labels for each.

|   | Description                  | Part Number   | FCC ID      | ٦ |
|---|------------------------------|---------------|-------------|---|
| l | Digi XBee Cellular LTE CAT 1 | XBC-V1-UT-001 | RI7LE866SV1 | ٦ |

## Module option 1

P/N: 100-00526

Contains FCC ID: RI7LE866SV1







| Description                   | Part Number     | FCC          |
|-------------------------------|-----------------|--------------|
| Digi XBee3 Cellular LTE CAT 1 | XB3-C-A1-UT-001 | RI7XE866A1NA |

## Module Option 2

P/N: 100-00526

Contains FCC ID: RI7XE866A1NA





| Description               | Part Number     | FCC          |
|---------------------------|-----------------|--------------|
| Digi XBee3 Cellular LTE-M | XB3-C-A2-UT-001 | XPY2AGQN4NNN |

P/N: 100-00526

Contains FCC ID: XPY2AGQN4NNN

Module Option 3