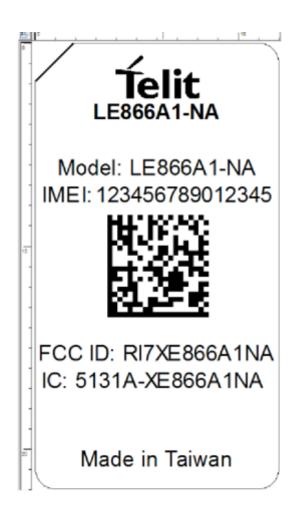

## Module option 1

P/N: 100-00526

Contains FCC ID: RI7LE866SV1

| Description                   | Part Number     | FCC          |
|-------------------------------|-----------------|--------------|
| Digi XBee3 Cellular LTE CAT 1 | XB3-C-A1-UT-001 | RI7XE866A1NA |