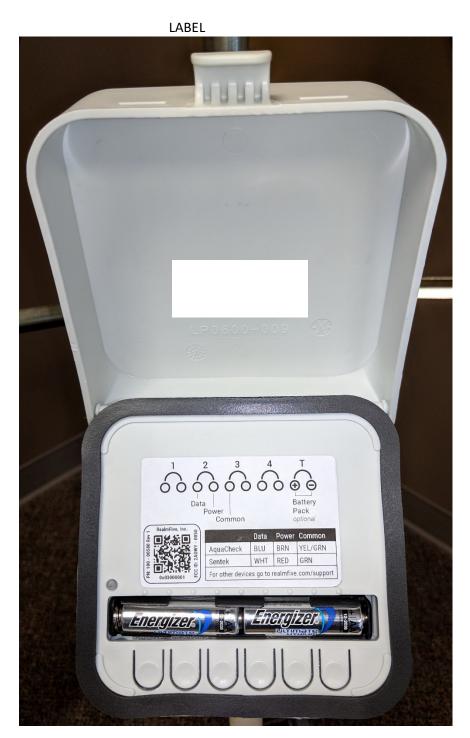

4740 Discovery Drive | Lincoln, NE 68521 tel- 402.323.6233 | tel -888.657.6860 | fax - 402.323.6238 info@nceelabs.com | http://nceelabs.com

Label is thermal printed indelibly on vinyl material that is intended to last the lifetime of the device. White box shown covers up an unused label. There will be nothing in place on production units

4740 Discovery Drive | Lincoln, NE 68521 tel- 402.323.6233 | tel -888.657.6860 | fax - 402.323.6238 info@nceelabs.com | http://nceelabs.com

LABEL

Module FCC ID will be visible upon installation of the device since the installer will need to open it to install the power wires.