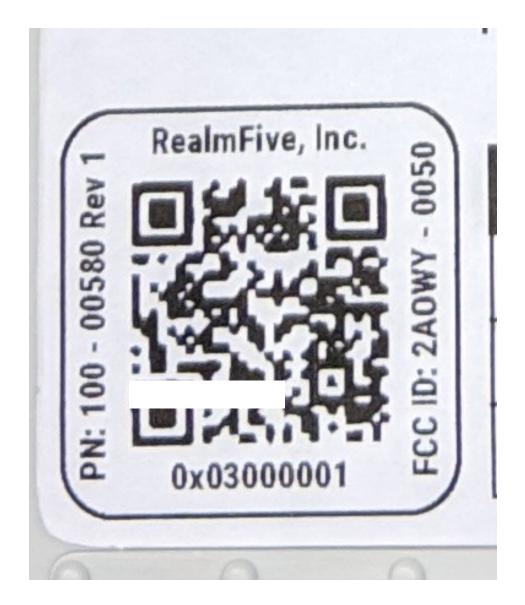

4740 Discovery Drive | Lincoln, NE 68521 tel- 402.323.6233 | tel -888.657.6860 | fax - 402.323.6238 info@nceelabs.com | http://nceelabs.com

LABEL

Module FCC ID will be visible upon installation of the device since the installer will need to open it to install the power wires.