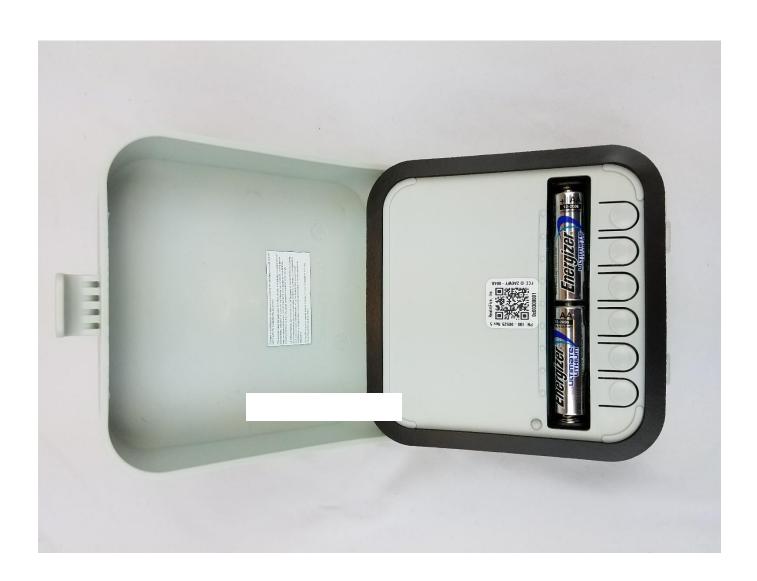

## **LABEL**

Label is thermal printed indelibly on vinyl material that is intended to last the lifetime of the device.

Module FCC ID will be visible upon installation of the device since the installer will need to open it to install the power wires.