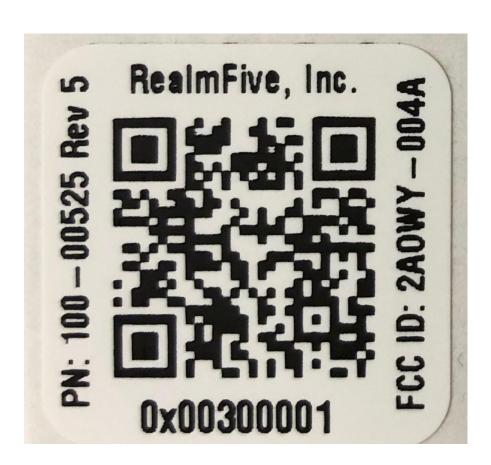

## **LABEL**

Label is thermal printed indelibly on vinyl material that is intended to last the lifetime of the device.

Module FCC ID will be visible upon installation of the device since the installer will need to open it to install the power wires.

## LABEL

Changes or modifications not expressly approved by the manufacturer could void the user's authority to operate this equipment.

This product meets the applicable FCC Part 15 rules and Industry Canada's license exempt RSSs. Operation is subject to the following two conditions: (1) this device may not cause interference, and (2) this device must accept any interference, including interference that may cause undesired operation of the device.