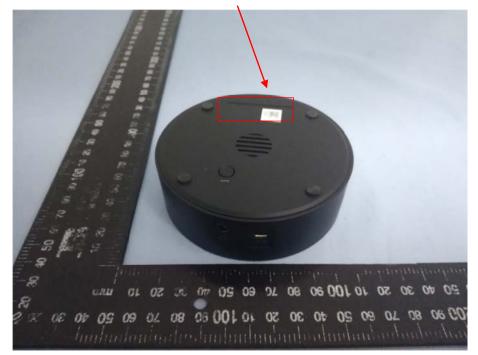

## **EXHIBIT 1 - PRODUCT LABELING**

## **Proposed FCC ID Label Format**

FCC ID: 2AOW9SP1R This device complies with Part 15 of the FCC Rules. Operation is subject to the following two conditions: (1) This device may not cause harmful interference, and (2) this device must accept any interference received, including interference that may cause undesired operation.

<u>Specifications</u>: Text is Black in color and justified. Labels are printed in indelible ink on permanent adhesive silk-screened onto the EUT or shall be affixed at a conspicuous location on the EUT.

## **Proposed Label Location on EUT**



FCC ID Label Location