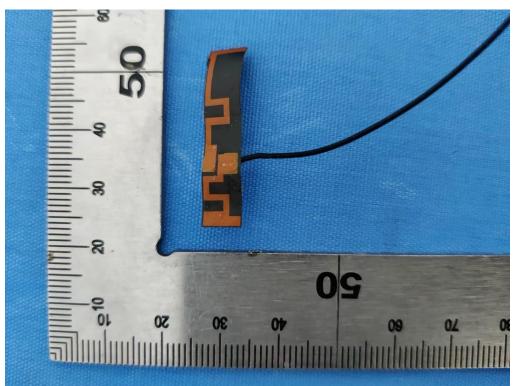

# INTERNAL VIEW OF EUT (FIGURE 11)

Any report having not been signed by authorized approver, or having been altered without authorization, or having not been stamped by the "Dedicated Testing/Inspection Stamp" is deemed to be invalid. Copying or excerpting portion of, or altering the content of the report is not permitted without the written authorization of AGC. The test results presented in the report apply only to the tested sample. Any objections to report issued by AGC should be submitted to AGC within 15days after the issuance of the test report. Further enquiry of validity or verification of the test report should be addressed to AGC by agc01@agccert.com.