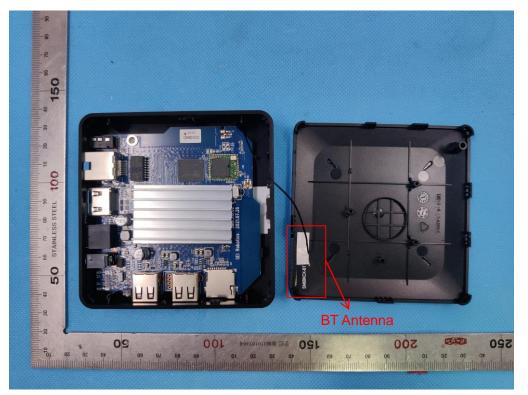

# **INTERNAL PHOTOS**

**OPEN VIEW OF EUT (FIGURE 1)** 

INTERNAL VIEW OF EUT (FIGURE 1)

Any report having not been signed by authorized approver, or having been altered without authorization, or having not been stamped by the "Dedicated Testing/Inspection Stamp" is deemed to be invalid. Copying or excerpting portion of, or altering the content of the report is not permitted without the written authorization of AGC. The test results presented in the report apply only to the tested sample. Any objections to report issued by AGC should be submitted to AGC within 15days after the issuance of the test report. Further enquiry of validity or verification of the test report should be addressed to AGC by agc01@agccert.com.