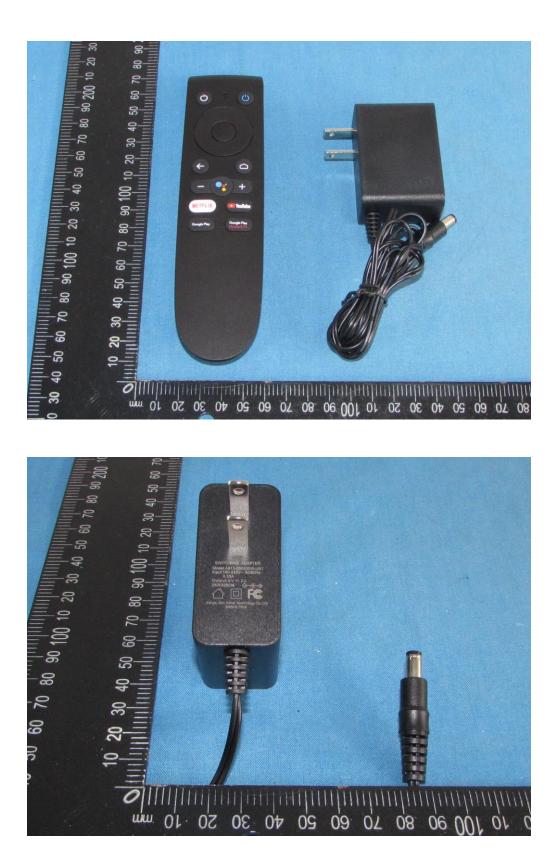

This report shall not be reproduced except in full, without the written approval of Shenzhen Tongzhou Testing Co.,Ltd. Page 2 of 4

FCC ID:2AOVU-SN6BBAXS/ IC: 25669-IPA1114HDWS

Shenzhen Tongzhou Testing Co., Ltd.

This report shall not be reproduced except in full, without the written approval of Shenzhen Tongzhou Testing Co.,Ltd. Page 3 of 4

This report shall not be reproduced except in full, without the written approval of Shenzhen Tongzhou Testing Co., Ltd. Page 4 of 4