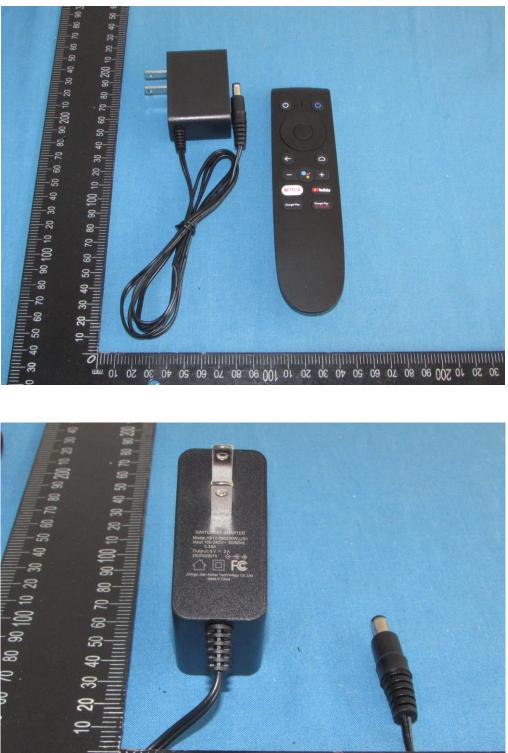

FCC ID:2AOVU-IPA2114HDW/IC:25669-IPA2114HDW

This report shall not be reproduced except in full, without the written approval of Shenzhen Tongzhou Testing Co.,Ltd. Page 3 of 4

FCC ID:2AOVU-IPA2114HDW/IC:25669-IPA2114HDW

100 a0 80 10 60 20 40 30 50 10 mm

This report shall not be reproduced except in full, without the written approval of Shenzhen Tongzhou Testing Co.,Ltd. Page 4 of 4