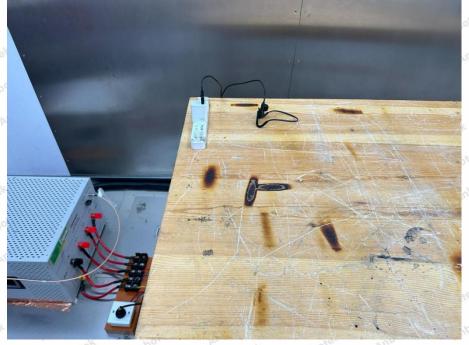

## Appendix I -- Test Setup Photograph\_RF

Conducted Emission at AC power line

Emissions in frequency bands (below 1GHz)