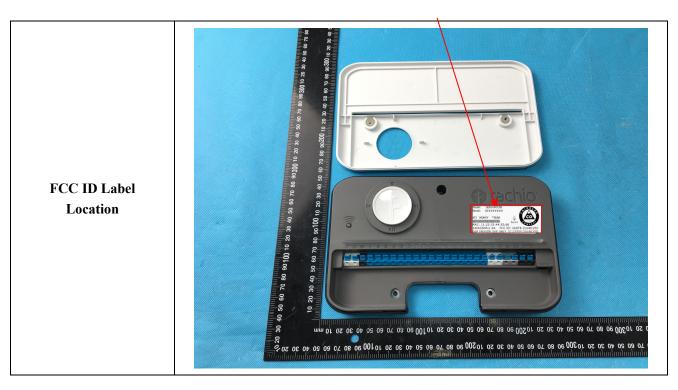

## **ANNEX**

## **EXHIBIT 1 - PRODUCT LABELING**

**Proposed FCC ID Label Format** 

Model: 16ZULWCUSI

Serial: AC#######

ATJ MONYY <sup>©</sup>YEAR

MAC: 11:22:33:44:55:66

24VAC60Hz1.0A FCC ID: 2AOTB-ZULWCUSI FOR INDOOR USE ONLY IC:23555-ZULWCUSI

RoHS

<u>Specifications</u>: The label shall be securely affixed to a permanently attached part of the device, in a location where it is visible or easily accessible to the user, and shall not be readily detachable. The label shall be sufficiently durable to remain fully legible and intact on the device in all normal conditions of use throughout the device's expected lifetime.

## **Proposed Label Location on EUT**