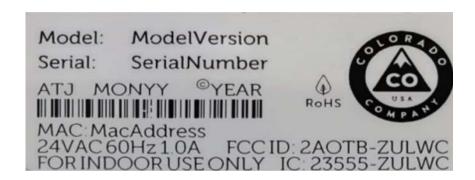

## **Proposed FCC Label Format**

<u>Specifications</u>: Text is Black in color and is justified. Labels are printed in indelible ink on permanent adhesive backing or silk-screened onto the EUT or shall be affixed at a conspicuous location on the EUT. Where the EUT is constructed in two or more sections connected by wires and marketed together, the above statement is required to be affixed only to the main control unit. When the EUT is so small or for such use that it is not practicable to place the statement on it, the above information shall be placed in a prominent location in the instruction manual or pamphlet supplied to the user or, alternatively, shall be placed on the container in which the device is marketed.