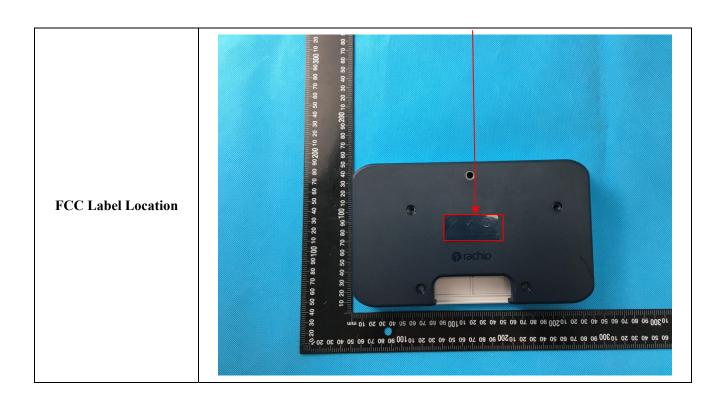

HIBIT 1 - PRODUCT LABELING**

## **Proposed FCC Label Format**



<u>Specifications</u>: Text is Black in color and is justified. Labels are printed in indelible ink on permanent adhesive backing or silk-screened onto the EUT or shall be affixed at a conspicuous location on the EUT. Where the EUT is constructed in two or more sections connected by wires and marketed together, the above statement is required to be affixed only to the main control unit. When the EUT is so small or for such use that it is not practicable to place the statement on it, the above information shall be placed in a prominent location in the instruction manual or pamphlet supplied to the user or, alternatively, shall be placed on the container in which the device is marketed.

## **Proposed Label Location on EUT**