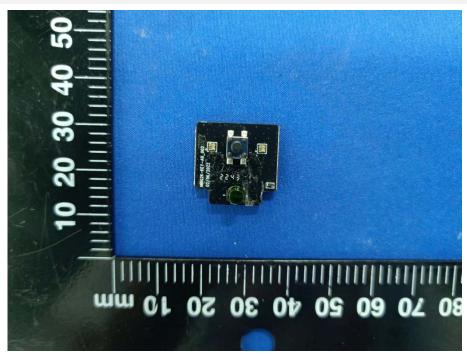

UNCOVER VIEW**



## MAIN BOARD TOP VIEW 1 (WITH SHIELDING)





## MAIN BOARD REAR VIEW 1 (WITH SHIELDING)



## MAIN BOARD TOP VIEW (WITHOUT SHIELDING)





## MAIN BOARD REAR VIEW (WITHOUT SHIELDING)



## MAIN BOARD TOP VIEW 2 (WITH SHIELDING)





## MAIN BOARD REAR VIEW 2 (WITH SHIELDING)



## MAIN BOARD TOP VIEW 2 (WITHOUT SHIELDING)





## MAIN BOARD REAR VIEW 2 (WITHOUT SHIELDING)



## MAIN BOARD TOP VIEW 3 (WITH SHIELDING)





# MAIN BOARD REAR VIEW 3 (WITH SHIELDING)



# MAIN BOARD TOP VIEW 3 (WITHOUT SHIELDING)





## MAIN BOARD REAR VIEW 3 (WITHOUT SHIELDING)



# MAIN BOARD TOP VIEW 4 (WITH SHIELDING)





## MAIN BOARD REAR VIEW 4 (WITH SHIELDING)



# MAIN BOARD TOP VIEW (WITHOUT SHIELDING)





# MAIN BOARD REAR VIEW (WITHOUT SHIELDING)



#### SUB BOARD TOP VIEW 1





## SUB BOARD REAR VIEW 1



## SUB BOARD TOP VIEW 2





## SUB BOARD REAR VIEW 2



### **RADAR ANTENNA 1**





### RADAR ANTENNA 2



### BT/WIFI ANTENNA



--BLANK BELOW--