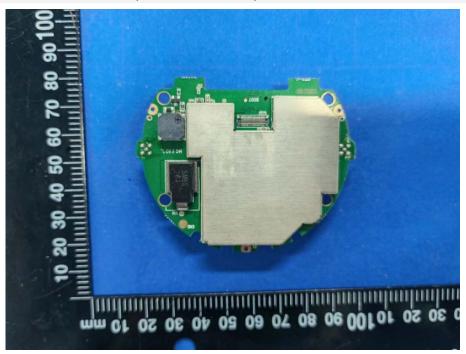

# **EUT INTERNAL PHOTOS**

Model: NBIQ2KUS

#### **EUT UNCOVER VIEW**



#### **EUT UNCOVER VIEW**





### **EUT UNCOVER VIEW**



# **EUT UNCOVER VIEW**





#### **EUT UNCOVER VIEW**



### **EUT UNCOVER VIEW**





### **EUT UNCOVER VIEW**



## MAIN BOARD TOP VIEW 1 (WITH SHIELDING)





## MAIN BOARD REAR VIEW 1 (WITH SHIELDING)



## MAIN BOARD TOP VIEW (WITHOUT SHIELDING)





## MAIN BOARD REAR VIEW (WITHOUT SHIELDING)



## MAIN BOARD TOP VIEW 2 (WITH SHIELDING)





## MAIN BOARD REAR VIEW 2 (WITH SHIELDING)



## MAIN BOARD TOP VIEW 2 (WITHOUT SHIELDING)





## MAIN BOARD REAR VIEW 2 (WITHOUT SHIELDING)



## MAIN BOARD TOP VIEW 3 (WITH SHIELDING)





# MAIN BOARD REAR VIEW 3 (WITH SHIELDING)



# MAIN BOARD TOP VIEW 3 (WITHOUT SHIELDING)





## MAIN BOARD REAR VIEW 3 (WITHOUT SHIELDING)



# MAIN BOARD TOP VIEW 4 (WITH SHIELDING)





## MAIN BOARD REAR VIEW 4 (WITH SHIELDING)



# MAIN BOARD TOP VIEW (WITHOUT SHIELDING)





# MAIN BOARD REAR VIEW (WITHOUT SHIELDING)



#### SUB BOARD TOP VIEW 1





## SUB BOARD REAR VIEW 1



## SUB BOARD TOP VIEW 2





## SUB BOARD REAR VIEW 2



### **RADAR ANTENNA 1**





### RADAR ANTENNA 2



### BT/WIFI ANTENNA



--BLANK BELOW--