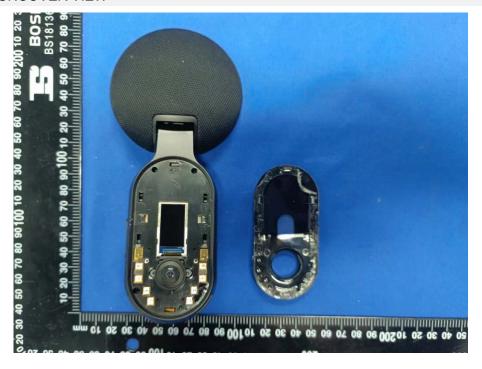

# **EUT INTERNAL PHOTOS**

Model: NBIQ2KUS

#### **EUT UNCOVER VIEW**



#### **EUT UNCOVER VIEW**





### **EUT UNCOVER VIEW**



# **EUT UNCOVER VIEW**





#### **EUT UNCOVER VIEW**



### **EUT UNCOVER VIEW**





### **EUT UNCOVER VIEW**



## MAIN BOARD TOP VIEW 1 (WITH SHIELDING)





## MAIN BOARD REAR VIEW 1 (WITH SHIELDING)



## MAIN BOARD TOP VIEW (WITHOUT SHIELDING)





## MAIN BOARD REAR VIEW (WITHOUT SHIELDING)



## MAIN BOARD TOP VIEW 2 (WITH SHIELDING)





## MAIN BOARD REAR VIEW 2 (WITH SHIELDING)



## MAIN BOARD TOP VIEW 2 (WITHOUT SHIELDING)





## MAIN BOARD REAR VIEW 2 (WITHOUT SHIELDING)



## MAIN BOARD TOP VIEW 3 (WITH SHIELDING)





# MAIN BOARD REAR VIEW 3 (WITH SHIELDING)



# MAIN BOARD TOP VIEW 3 (WITHOUT SHIELDING)





## MAIN BOARD REAR VIEW 3 (WITHOUT SHIELDING)



# MAIN BOARD TOP VIEW 4 (WITH SHIELDING)





## MAIN BOARD REAR VIEW 4 (WITH SHIELDING)



# MAIN BOARD TOP VIEW (WITHOUT SHIELDING)





# MAIN BOARD REAR VIEW (WITHOUT SHIELDING)



#### SUB BOAR