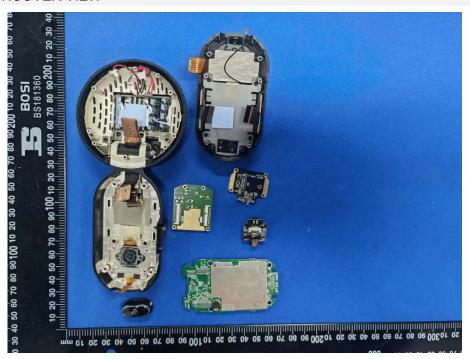

# **EUT INTERNAL PHOTOS**

Model: NBIQ2KUS

#### **EUT UNCOVER VIEW**



#### **EUT UNCOVER VIEW**





### **EUT UNCOVER VIEW**



# **EUT UNCOVER VIEW**





#### **EUT UNCOVER VIEW**



### **EUT UNCOVER VIEW**





### **EUT UNCOVER VIEW**



## MAIN BOARD TOP VIEW 1 (WITH SHIELDING)





## MAIN BOARD REAR VIEW 1 (WITH SHIELDING)



## MAIN BOARD TOP VIEW (WITHOUT SHIELDING)





## MAIN BOARD REAR VIEW (WITHOUT SHIELDING)



## MAIN BOARD TOP VIEW 2 (WITH SHIELDING)





## MAIN BOARD REAR VIEW 2 (WITH SHIELDING)



## MAIN BOARD TOP VIEW 2 (WITHOUT SHIELDING)





## MAIN BOARD REAR VIEW 2 (WITHOUT SHIELDING)



## MAIN BOARD TOP VIEW 3 (WITH SHIELDING)





# MAIN BOARD REAR VIEW 3 (WITH SHIELDING)



# MAIN BOARD TOP VIEW 3 (WITHOUT SHIELDING)





## MAIN BOARD REAR VIEW 3 (WITHOUT SHIELDING)



# MAIN BOARD TOP VIEW 4 (WITH SHIELDING)





## MAIN BOARD REAR VIEW 4 (WITH SHIELDING)



# MAIN BOARD TOP VIEW (WITHOUT SHIELDING)





# MAIN BOARD REAR VIEW (WITHOUT SHIELDING)



#### SUB BOARD TOP VIEW 1





## SUB BOARD