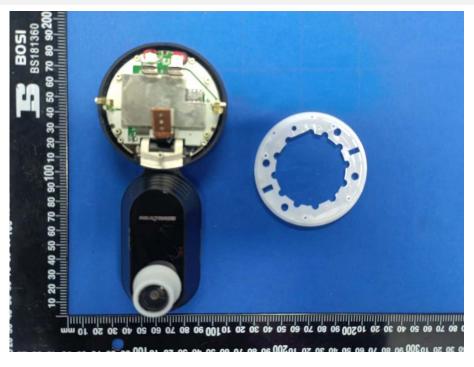

# **EUT INTERNAL PHOTOS**

Model: NBIQ2KUS

#### **EUT UNCOVER VIEW**



#### **EUT UNCOVER VIEW**





### **EUT UNCOVER VIEW**



# **EUT UNCOVER VIEW**





#### **EUT UNCOVER VIEW**



### **EUT UNCOVER VIEW**





### **EUT UNCOVER VIEW**



## MAIN BOARD TOP VIEW 1 (WITH SHIELDING)





## MAIN BOARD REAR VIEW 1 (WITH SHIELDING)



## MAIN BOARD TOP VIEW (WITHOUT SHIELDING)





## MAIN BOARD REAR VIEW (WITHOUT SHIELDING)



## MAIN BOARD TOP VIEW 2 (WITH SHIELDING)





## MAIN BOARD REAR VIEW 2 (WITH SHIELDING)



## MAIN BOARD TOP VIEW 2 (WITHOUT SHIELDING)





## MAIN BOARD REAR VIEW 2 (WITHOUT SHIELDING)



## MAIN BOARD TOP VIEW 3 (WITH SHIELDING)





# MAIN BOARD REAR VIEW 3 (WITH SHIELDING)



# MAIN BOARD TOP VIEW 3 (WITHOUT SHIELDING)





## MAIN BOARD REAR VIEW 3 (WITHOUT SHIELDING)



# MAIN BOARD TOP VIEW 4 (WITH SHIELDING)





## MAIN BOARD REAR VIEW 4 (WITH SHIELDING)



# MAIN BOARD TOP VIEW (WITHOUT SHIELDING)