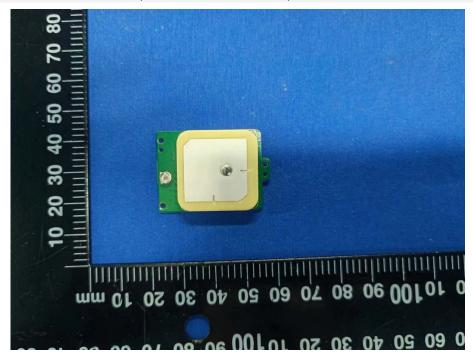

# **EUT INTERNAL PHOTOS**

Model: NBIQ2KUS

#### **EUT UNCOVER VIEW**



#### **EUT UNCOVER VIEW**





### **EUT UNCOVER VIEW**



# **EUT UNCOVER VIEW**





#### **EUT UNCOVER VIEW**



### **EUT UNCOVER VIEW**





### **EUT UNCOVER VIEW**



## MAIN BOARD TOP VIEW 1 (WITH SHIELDING)





## MAIN BOARD REAR VIEW 1 (WITH SHIELDING)



## MAIN BOARD TOP VIEW (WITHOUT SHIELDING)





## MAIN BOARD REAR VIEW (WITHOUT SHIELDING)



## MAIN BOARD TOP VIEW 2 (WITH SHIELDING)





## MAIN BOARD REAR VIEW 2 (WITH SHIELDING)



## MAIN BOARD TOP VIEW 2 (WITHOUT SHIELDING)





## MAIN BOARD REAR VIEW 2 (WITHOUT SHIELDING)



## MAIN BOARD TOP VIEW 3 (WITH SHIELDING)





# MAIN BOARD REAR VIEW 3 (WITH SHIELDING)



# MAIN BOARD TOP VIEW 3 (WITHOUT SHIELDING)





## MAIN BOARD REAR VIEW 3 (WITHOUT SHIELDING)



# MAIN BOARD TOP VIEW 4 (WITH SHIELDING)





## MAIN BOARD REAR VIEW 4 (WITH SHIELDING)



# MAIN BOARD TOP VIEW (WITHOUT SHIELDING)





# MAIN BOARD REAR VIEW (WITHOUT SHIELDING)



#### SUB BOARD TOP VIEW 1





## SUB BOARD REAR VIEW 1



## SUB BOARD TOP VIEW 2





## SUB BOARD REAR VIEW 2



### **RADAR ANTENNA 1**





### RADAR ANTENNA 2



### BT/WIFI ANTENNA



--BLANK BELOW--