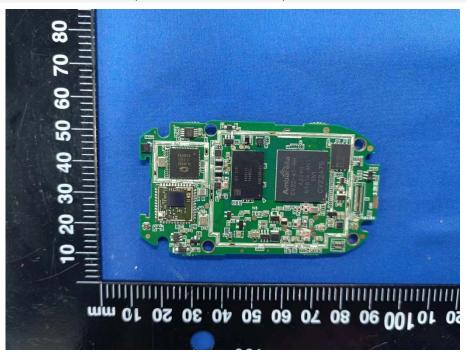

NCOVER VIEW**





### **EUT UNCOVER VIEW**



## MAIN BOARD TOP VIEW 1 (WITH SHIELDING)





## MAIN BOARD REAR VIEW 1 (WITH SHIELDING)



## MAIN BOARD TOP VIEW (WITHOUT SHIELDING)





## MAIN BOARD REAR VIEW (WITHOUT SHIELDING)



## MAIN BOARD TOP VIEW 2 (WITH SHIELDING)





## MAIN BOARD REAR VIEW 2 (WITH SHIELDING)



## MAIN BOARD TOP VIEW 2 (WITHOUT SHIELDING)





## MAIN BOARD REAR VIEW 2 (WITHOUT SHIELDING)



## MAIN BOARD TOP VIEW 3 (WITH SHIELDING)





# MAIN BOARD REAR VIEW 3 (WITH SHIELDING)



# MAIN BOARD TOP VIEW 3 (WITHOUT SHIELDING)





## MAIN BOARD REAR VIEW 3 (WITHOUT SHIELDING)



# MAIN BOARD TOP VIEW 4 (WITH SHIELDING)





## MAIN BOARD REAR VIEW 4 (WITH SHIELDING)



# MAIN BOARD TOP VIEW (WITHOUT SHIELDING)





# MAIN BOARD REAR VIEW (WITHOUT SHIELDING)



#### SUB BOARD TOP VIEW 1





## SUB BOARD REAR VIEW 1



## SUB BOARD TOP VIEW 2





## SUB BOARD REAR VIEW 2



### **RADAR ANTENNA 1**





### RADAR ANTENNA 2



### BT/WIFI ANTENNA



--BLANK BELOW--