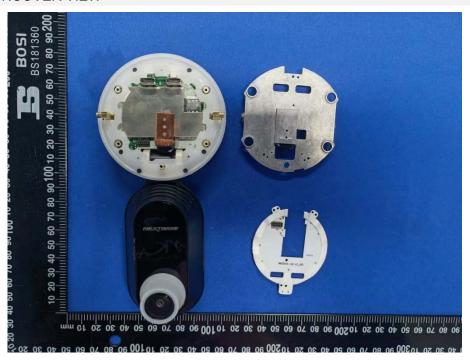

# **EUT INTERNAL PHOTOS**

Model: NBIQ2KUS

#### **EUT UNCOVER VIEW**



#### **EUT UNCOVER VIEW**





### **EUT UNCOVER VIEW**



# **EUT UNCOVER VIEW**





#### **EUT UNCOVER VIEW**



### **EUT UNCOVER VIEW**





### **EUT UNCOVER VIEW**



## MAIN BOARD TOP VIEW 1 (WITH SHIELDING)





## MAIN BOARD REAR VIEW 1 (WITH SHIELDING)



## MAIN BOARD TOP VIEW (WITHOUT SHIELDING)





## MAIN BOARD REAR VIEW (WITHOUT SHIELDING)



## MAIN BOARD TOP VIEW 2 (WITH SHIELDING)





## MAIN BOARD REAR VIEW 2 (WITH SHIELDING)



## MAIN BOARD TOP VIEW 2 (WITHOUT SHIELDING)





## MAIN BOARD REAR VIEW 2 (WITHOUT SHIELDING)



## MAIN BOARD TOP VIEW 3 (WITH SHIELDING)





# MAIN BOARD REAR VIEW 3 (WITH SHIELDING)



# MAIN BOARD TOP VIEW 3 (WITHOUT SHIELDING)





## MAIN BOARD REAR VIEW 3 (WITHOUT SHIELDING)



# MAIN BOARD TOP VIEW 4 (WITH SHIELDING)





## MAIN BOARD REAR VIEW 4 (WITH SHIELDING)



# MAIN BOARD TOP VIEW