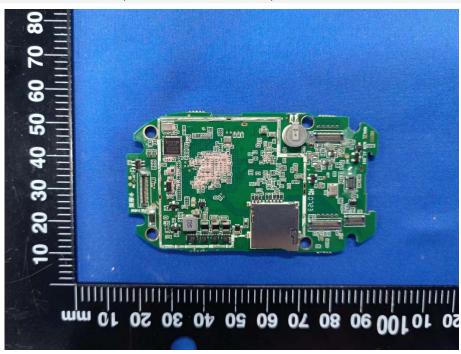

**





#### **EUT UNCOVER VIEW**



### **EUT UNCOVER VIEW**





### **EUT UNCOVER VIEW**



## MAIN BOARD TOP VIEW 1 (WITH SHIELDING)





## MAIN BOARD REAR VIEW 1 (WITH SHIELDING)



## MAIN BOARD TOP VIEW (WITHOUT SHIELDING)





## MAIN BOARD REAR VIEW (WITHOUT SHIELDING)



## MAIN BOARD TOP VIEW 2 (WITH SHIELDING)





## MAIN BOARD REAR VIEW 2 (WITH SHIELDING)



## MAIN BOARD TOP VIEW 2 (WITHOUT SHIELDING)





## MAIN BOARD REAR VIEW 2 (WITHOUT SHIELDING)



## MAIN BOARD TOP VIEW 3 (WITH SHIELDING)





# MAIN BOARD REAR VIEW 3 (WITH SHIELDING)



# MAIN BOARD TOP VIEW 3 (WITHOUT SHIELDING)





## MAIN BOARD REAR VIEW 3 (WITHOUT SHIELDING)



# MAIN BOARD TOP VIEW 4 (WITH SHIELDING)





## MAIN BOARD REAR VIEW 4 (WITH SHIELDING)



# MAIN BOARD TOP VIEW (WITHOUT SHIELDING)





# MAIN BOARD REAR VIEW (WITHOUT SHIELDING)



#### SUB BOARD TOP VIEW 1





## SUB BOARD REAR VIEW 1



## SUB BOARD TOP VIEW 2





## SUB BOARD REAR VIEW 2



### **RADAR ANTENNA 1**





### RADAR ANTENNA 2



### BT/WIFI ANTENNA



--BLANK BELOW--