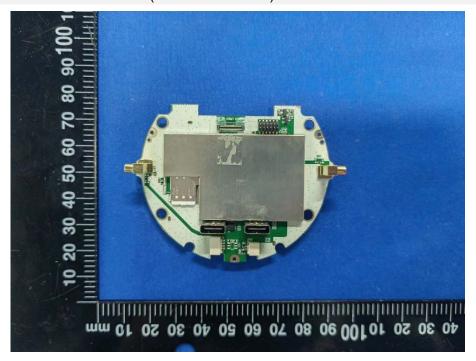

# **EUT INTERNAL PHOTOS**

Model: NBIQ2KUS

#### **EUT UNCOVER VIEW**



#### **EUT UNCOVER VIEW**





### **EUT UNCOVER VIEW**



# **EUT UNCOVER VIEW**





#### **EUT UNCOVER VIEW**



### **EUT UNCOVER VIEW**





### **EUT UNCOVER VIEW**



## MAIN BOARD TOP VIEW 1 (WITH SHIELDING)





## MAIN BOARD REAR VIEW 1 (WITH SHIELDING)



## MAIN BOARD TOP VIEW (WITHOUT SHIELDING)





## MAIN BOARD REAR VIEW (WITHOUT SHIELDING)



## MAIN BOARD TOP VIEW 2 (WITH SHIELDING)





## MAIN BOARD REAR VIEW 2 (WITH SHIELDING)



## MAIN BOARD TOP VIEW 2 (WITHOUT SHIELDING)





## MAIN BOARD REAR VIEW 2 (WITHOUT SHIELDING)



## MAIN BOARD TOP VIEW 3 (WITH SHIELDING)





# MAIN BOARD REAR VIEW 3 (WITH SHIELDING)



# MAIN BOARD TOP VIEW 3 (WITHOUT SHIELDING)





## MAIN BOARD REAR VIEW 3 (WITHOUT SHIELDING)



# MAIN BOARD TOP VIEW 4 (WITH SHIELDING)





## MAIN BOARD REAR VIEW 4 (WITH SHIELDING)



# MAIN BOARD TOP VIEW (WITHOUT SHIELDING)





# MAIN BOARD REAR VIEW (WITHOUT SHIELDING)



#### SUB BOARD TOP VIEW 1





## SUB BOARD REAR VIEW 1



## SUB BOARD TOP VIEW 2





## SUB BOARD REAR VIEW 2



### **RADAR ANTENNA 1**





### RADAR ANTENNA 2



### BT/WIFI ANTENNA



--BLANK BELOW--