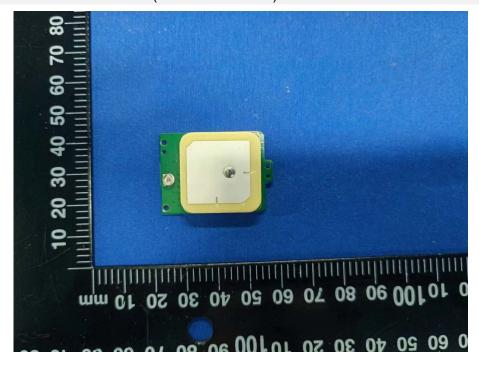

# **EUT INTERNAL PHOTOS**

Model: NBIQ2KUS

#### **EUT UNCOVER VIEW**



#### **EUT UNCOVER VIEW**





### **EUT UNCOVER VIEW**



# **EUT UNCOVER VIEW**





#### **EUT UNCOVER VIEW**



### **EUT UNCOVER VIEW**





### **EUT UNCOVER VIEW**



## MAIN BOARD TOP VIEW 1 (WITH SHIELDING)





## MAIN BOARD REAR VIEW 1 (WITH SHIELDING)



## MAIN BOARD TOP VIEW (WITHOUT SHIELDING)





## MAIN BOARD REAR VIEW (WITHOUT SHIELDING)



## MAIN BOARD TOP VIEW 2 (WITH SHIELDING)





## MAIN BOARD REAR VIEW 2 (WITH SHIELDING)



## MAIN BOARD TOP VIEW 2 (WITHOUT SHIELDING)





## MAIN BOARD REAR VIEW 2 (WITHOUT SHIELDING)



## MAIN BOARD TOP VIEW 3 (WITH SHIELDING)





# MAIN BOARD REAR VIEW 3 (WITH SHIELDING)



# MAIN BOARD TOP VIEW 3 (WITHOUT SHIELDING)





## MAIN BOARD REAR VIEW 3 (WITHOUT SHIELDING)



# MAIN BOARD TOP VIEW 4 (WITH SHIELDING)





## MAIN BOARD REAR VIEW 4 (WITH SHIELDING)



# MAIN BOARD TOP VIEW (WITHOUT SHIELDING)





# MAIN BOARD REAR VIEW (WITHOUT SHIELDING)



#### SUB BOARD TOP VIEW 1





## SUB BOARD REAR VIEW 1



## SUB BOARD TOP VIEW 2





## SUB BOARD REAR VIEW 2



### **RADAR ANTENNA