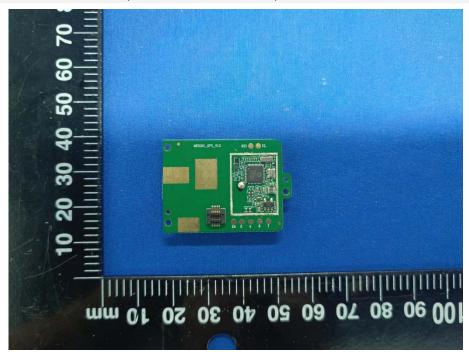

# **EUT INTERNAL PHOTOS**

Model: NBIQ2KUS

#### **EUT UNCOVER VIEW**



#### **EUT UNCOVER VIEW**





### **EUT UNCOVER VIEW**



# **EUT UNCOVER VIEW**





#### **EUT UNCOVER VIEW**



### **EUT UNCOVER VIEW**





### **EUT UNCOVER VIEW**



## MAIN BOARD TOP VIEW 1 (WITH SHIELDING)





## MAIN BOARD REAR VIEW 1 (WITH SHIELDING)



## MAIN BOARD TOP VIEW (WITHOUT SHIELDING)





## MAIN BOARD REAR VIEW (WITHOUT SHIELDING)



## MAIN BOARD TOP VIEW 2 (WITH SHIELDING)





## MAIN BOARD REAR VIEW 2 (WITH SHIELDING)



## MAIN BOARD TOP VIEW 2 (WITHOUT SHIELDING)





## MAIN BOARD REAR VIEW 2 (WITHOUT SHIELDING)



## MAIN BOARD TOP VIEW 3 (WITH SHIELDING)





# MAIN BOARD REAR VIEW 3 (WITH SHIELDING)



# MAIN BOARD TOP VIEW 3 (WITHOUT SHIELDING)





## MAIN BOARD REAR VIEW 3 (WITHOUT SHIELDING)



# MAIN BOARD TOP VIEW 4 (WITH SHIELDING)





## MAIN BOARD REAR VIEW 4 (WITH SHIELDING)



# MAIN BOARD TOP VIEW (WITHOUT SHIELDING)





# MAIN BOARD REAR VIEW (WITHOUT SHIELDING)



#### SUB BOARD TOP VIEW 1





## SUB BOARD REAR VIEW 1



## SUB BOARD TOP VIEW 2





## SUB BOARD REAR VIEW 2



### **RADAR ANTENNA 1**





### RADAR ANTENNA 2



### BT/WIFI AN