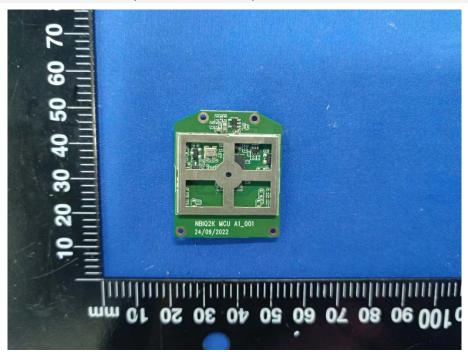

# **EUT INTERNAL PHOTOS**

Model: NBIQ2KUS

#### **EUT UNCOVER VIEW**



#### **EUT UNCOVER VIEW**





### **EUT UNCOVER VIEW**



# **EUT UNCOVER VIEW**





#### **EUT UNCOVER VIEW**



### **EUT UNCOVER VIEW**





### **EUT UNCOVER VIEW**



## MAIN BOARD TOP VIEW 1 (WITH SHIELDING)





## MAIN BOARD REAR VIEW 1 (WITH SHIELDING)



## MAIN BOARD TOP VIEW (WITHOUT SHIELDING)





## MAIN BOARD REAR VIEW (WITHOUT SHIELDING)



## MAIN BOARD TOP VIEW 2 (WITH SHIELDING)





## MAIN BOARD REAR VIEW 2 (WITH SHIELDING)



## MAIN BOARD TOP VIEW 2 (WITHOUT SHIELDING)





## MAIN BOARD REAR VIEW 2 (WITHOUT SHIELDING)



## MAIN BOARD TOP VIEW 3 (WITH SHIELDING)





# MAIN BOARD REAR VIEW 3 (WITH SHIELDING)



# MAIN BOARD TOP VIEW 3 (WITHOUT SHIELDING)





## MAIN BOARD REAR VIEW 3 (WITHOUT SHIELDING)



# MAIN BOARD TOP VIEW 4 (WITH SHIELDING)





## MAIN BOARD REAR VIEW 4 (WITH SHIELDING)



# MAIN BOARD TOP VIEW (WITHOUT SHIELDING)





# MAIN BOARD REAR VIEW (WITHOUT SHIELDING)



#### SUB BOARD TOP VIEW 1





## SUB BOARD REAR VIEW 1



## SUB BOARD TOP VIEW 2





## SUB BOARD REAR VIEW 2



### **RADAR ANTENNA 1**





### RADAR ANTENNA 2



### BT/WIFI ANTENNA



--BLANK BELOW--