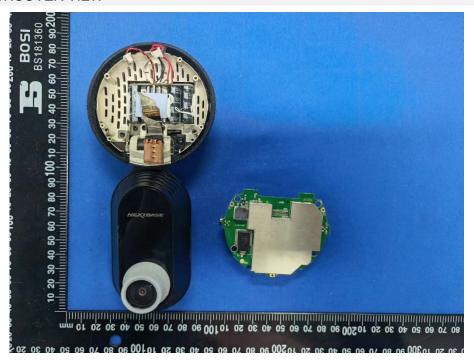

# **EUT INTERNAL PHOTOS**

Model: NBIQ2KUS

#### **EUT UNCOVER VIEW**



#### **EUT UNCOVER VIEW**





### **EUT UNCOVER VIEW**



# **EUT UNCOVER VIEW**





#### **EUT UNCOVER VIEW**



### **EUT UNCOVER VIEW**





### **EUT UNCOVER VIEW**



## MAIN BOARD TOP VIEW 1 (WITH SHIELDING)





## MAIN BOARD REAR VIEW 1 (WITH SHIELDING)



## MAIN BOARD TOP VIEW (WITHOUT SHIELDING)





## MAIN BOARD REAR VIEW (WITHOUT SHIELDING)



## MAIN BOARD TOP VIEW 2 (WITH SHIELDING)





## MAIN BOARD REAR VIEW 2 (WITH SHIELDING)



## MAIN BOARD TOP VIEW 2 (WITHOUT SHIELDING)





## MAIN BOARD REAR VIEW 2 (WITHOUT SHIELDING)



## MAIN BOARD TOP VIEW 3 (WITH SHIELDING)





# MAIN BOARD REAR VIEW 3 (WITH SHIELDING)



# MAIN BOARD TOP VIEW 3 (WITHOUT SHIELDING)





## MAIN BOARD REAR VIEW 3 (WITHOUT SHIELDING)



# MAIN BOARD TOP VIEW 4 (WITH SHIELDING)





## MAIN BOARD REAR VIEW 4 (WITH SHIELDING)



# MAIN BOARD TOP VIEW (WITHOUT SHIELDING)





# MAIN BOARD REAR VIEW (WITHOUT