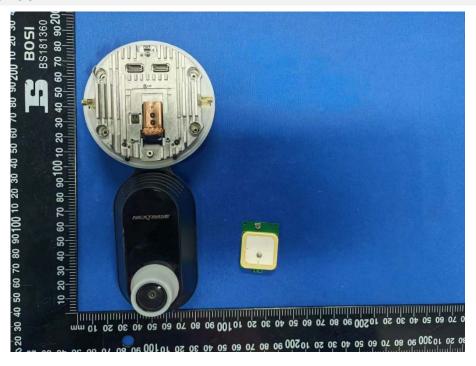

# **EUT INTERNAL PHOTOS**

Model: NBIQ2KUS

#### **EUT UNCOVER VIEW**



#### **EUT UNCOVER VIEW**





### **EUT UNCOVER VIEW**



# **EUT UNCOVER VIEW**





#### **EUT UNCOVER VIEW**



### **EUT UNCOVER VIEW**





### **EUT UNCOVER VIEW**



## MAIN BOARD TOP VIEW 1 (WITH SHIELDING)





## MAIN BOARD REAR VIEW 1 (WITH SHIELDING)



## MAIN BOARD TOP VIEW (WITHOUT SHIELDING)





## MAIN BOARD REAR VIEW (WITHOUT SHIELDING)



## MAIN BOARD TOP VIEW 2 (WITH SHIELDING)





## MAIN BOARD REAR VIEW 2 (WITH SHIELDING)



## MAIN BOARD TOP VIEW 2 (WITHOUT SHIELDING)





## MAIN BOARD REAR VIEW 2 (WITHOUT SHIELDING)



## MAIN BOARD TOP VIEW 3 (WITH SHIELDING)





# MAIN BOARD REAR VIEW 3 (WITH SHIELDING)



# MAIN BOARD TOP VIEW 3 (WITHOUT SHIELDING)





## MAIN BOARD REAR VIEW 3 (WITHOUT SHIELDING)



# MAIN BOARD TOP VIEW 4 (WITH SHIELDING)





## MAIN BOARD REAR VIEW 4 (WITH SHIEL