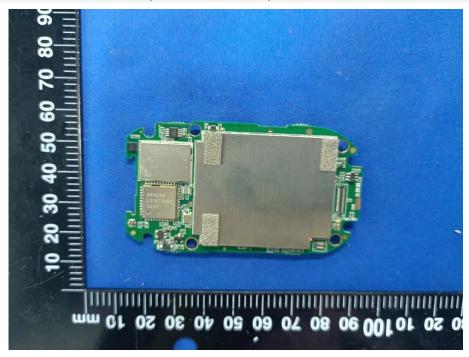

**EUT UNCOVER VIEW**



# **EUT UNCOVER VIEW**





#### **EUT UNCOVER VIEW**



### **EUT UNCOVER VIEW**





### **EUT UNCOVER VIEW**



## MAIN BOARD TOP VIEW 1 (WITH SHIELDING)





## MAIN BOARD REAR VIEW 1 (WITH SHIELDING)



## MAIN BOARD TOP VIEW (WITHOUT SHIELDING)





## MAIN BOARD REAR VIEW (WITHOUT SHIELDING)



## MAIN BOARD TOP VIEW 2 (WITH SHIELDING)





## MAIN BOARD REAR VIEW 2 (WITH SHIELDING)



## MAIN BOARD TOP VIEW 2 (WITHOUT SHIELDING)





## MAIN BOARD REAR VIEW 2 (WITHOUT SHIELDING)



## MAIN BOARD TOP VIEW 3 (WITH SHIELDING)





# MAIN BOARD REAR VIEW 3 (WITH SHIELDING)



# MAIN BOARD TOP VIEW 3 (WITHOUT SHIELDING)





## MAIN BOARD REAR VIEW 3 (WITHOUT SHIELDING)



# MAIN BOARD TOP VIEW 4 (WITH SHIELDING)





## MAIN BOARD REAR VIEW 4 (WITH SHIELDING)



# MAIN BOARD TOP VIEW (WITHOUT SHIELDING)





# MAIN BOARD REAR VIEW (WITHOUT SHIELDING)



#### SUB BOARD TOP VIEW 1





## SUB BOARD REAR VIEW 1



## SUB BOARD TOP VIEW 2





## SUB BOARD REAR VIEW 2



### **RADAR ANTENNA 1**





### RADAR ANTENNA 2



### BT/WIFI ANTENNA



--BLANK BELOW--