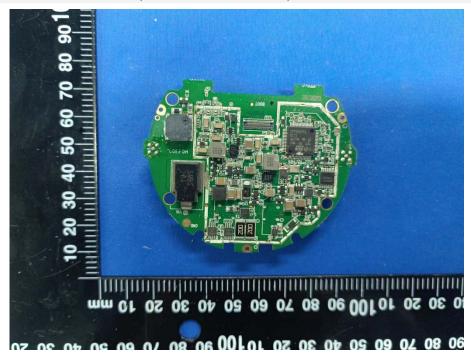

# **EUT INTERNAL PHOTOS**

Model: NBIQ2KUS

#### **EUT UNCOVER VIEW**



#### **EUT UNCOVER VIEW**





### **EUT UNCOVER VIEW**



# **EUT UNCOVER VIEW**





#### **EUT UNCOVER VIEW**



### **EUT UNCOVER VIEW**





### **EUT UNCOVER VIEW**



## MAIN BOARD TOP VIEW 1 (WITH SHIELDING)





## MAIN BOARD REAR VIEW 1 (WITH SHIELDING)



## MAIN BOARD TOP VIEW (WITHOUT SHIELDING)





## MAIN BOARD REAR VIEW (WITHOUT SHIELDING)



## MAIN BOARD TOP VIEW 2 (WITH SHIELDING)





## MAIN BOARD REAR VIEW 2 (WITH SHIELDING)



## MAIN BOARD TOP VIEW 2 (WITHOUT SHIELDING)





## MAIN BOARD REAR VIEW 2 (WITHOUT SHIELDING)



## MAIN BOARD TOP VIEW 3 (WITH SHIELDING)





# MAIN BOARD REAR VIEW 3 (WITH SHIELDING)



# MAIN BOARD TOP VIEW 3 (WITHOUT SHIELDING)





## MAIN BOARD REAR VIEW 3 (WITHOUT SHIELDING)



# MAIN BOARD TOP VIEW 4 (WITH SHIELDING)





## MAIN BOARD REAR VIEW 4 (WITH SHIELDING)



# MAIN BOARD TOP VIEW (WITHOUT SHIELDING)





# MAIN BOARD REAR VIEW (WITHOUT SHIELDING)



#### SUB BOARD TOP VIEW 1





## SUB BOARD REAR VIEW 1



## SUB BOARD TOP VIEW 2





## SUB BOARD REAR VIEW 2



### **RADAR ANTENNA 1**





### RADAR ANTENNA 2



### BT/WIFI ANTENNA



--BLANK BELOW--