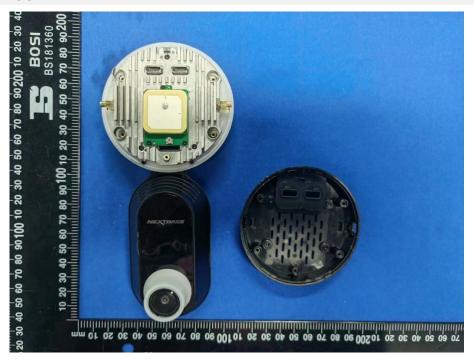

# **EUT INTERNAL PHOTOS**

Model: NBIQ2KUS

#### **EUT UNCOVER VIEW**



#### **EUT UNCOVER VIEW**





### **EUT UNCOVER VIEW**



# **EUT UNCOVER VIEW**





#### **EUT UNCOVER VIEW**



### **EUT UNCOVER VIEW**





### **EUT UNCOVER VIEW**



## MAIN BOARD TOP VIEW 1 (WITH SHIELDING)





## MAIN BOARD REAR VIEW 1 (WITH SHIELDING)



## MAIN BOARD TOP VIEW (WITHOUT SHIELDING)





## MAIN BOARD REAR VIEW (WITHOUT SHIELDING)



## MAIN BOARD TOP VIEW 2 (WITH SHIELDING)





## MAIN BOARD REAR VIEW 2 (WITH SHIELDING)



## MAIN BOARD TOP VIEW 2 (WITHOUT SHIELDING)





## MAIN BOARD REAR VIEW 2 (WITHOUT SHIELDING)



## MAIN BOARD TOP VIEW 3 (WITH SHIELDING)





# MAIN BOARD REAR VIEW 3 (WITH SHIELDING)



# MAIN BOARD TOP VIEW 3 (WITHOUT SHIELDING)





## MAIN BOARD REAR VIEW 3 (WITHOUT SHIELDING)



# MAIN BOARD TOP VIEW 4 (WITH SHIELDING)





## MAIN