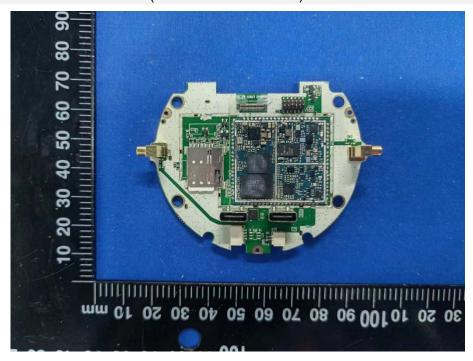

# **EUT INTERNAL PHOTOS**

Model: NBIQ2KUS

#### **EUT UNCOVER VIEW**



#### **EUT UNCOVER VIEW**





### **EUT UNCOVER VIEW**



# **EUT UNCOVER VIEW**





#### **EUT UNCOVER VIEW**



### **EUT UNCOVER VIEW**





### **EUT UNCOVER VIEW**



## MAIN BOARD TOP VIEW 1 (WITH SHIELDING)





## MAIN BOARD REAR VIEW 1 (WITH SHIELDING)



## MAIN BOARD TOP VIEW (WITHOUT SHIELDING)





## MAIN BOARD REAR VIEW (WITHOUT SHIELDING)



## MAIN BOARD TOP VIEW 2 (WITH SHIELDING)





## MAIN BOARD REAR VIEW 2 (WITH SHIELDING)



## MAIN BOARD TOP VIEW 2 (WITHOUT SHIELDING)





## MAIN BOARD REAR VIEW 2 (WITHOUT SHIELDING)



## MAIN BOARD TOP VIEW 3 (WITH SHIELDING)





# MAIN BOARD REAR VIEW 3 (WITH SHIELDING)



# MAIN BOARD TOP VIEW 3 (WITHOUT SHIELDING)





## MAIN BOARD REAR VIEW 3 (WITHOUT SHIELDING)



# MAIN BOARD TOP VIEW 4 (WITH SHIELDING)





## MAIN BOARD REAR VIEW 4 (WITH SHIELDING)



# MAIN BOARD TOP VIEW (WITHOUT SHIELDING)





# MAIN BOARD REAR VIEW (WITHOUT SHIELDING)



#### SUB BOARD TOP VIEW 1





## SUB BOARD REAR VIEW 1



## SUB BOARD TOP VIEW 2





## SUB BOARD REAR VIEW 2



### **RADAR ANTENNA 1**





### RADAR ANTENNA 2



### BT/WIFI ANTENNA



--BLANK BELOW--