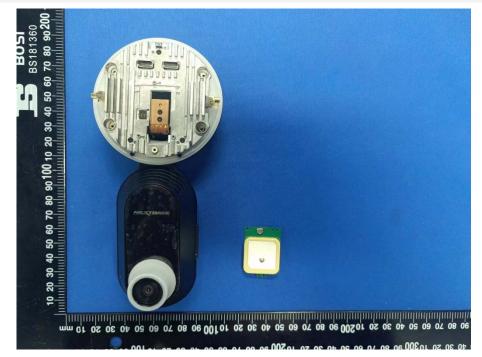

#### EUT UNCOVER VIEW

MAIN BOARD TOP VIEW 1 (WITH SHIELDING)

MAIN BOARD TOP VIEW 1 (WITHOUT SHIELDING)

MAIN BOARD REAR VIEW 1 (WITH SHIELDING)

MAIN BOARD TOP VIEW 2 (WITH SHIELDING)

MAIN BOARD REAR VIEW 1 (WITHOUT SHIELDING)