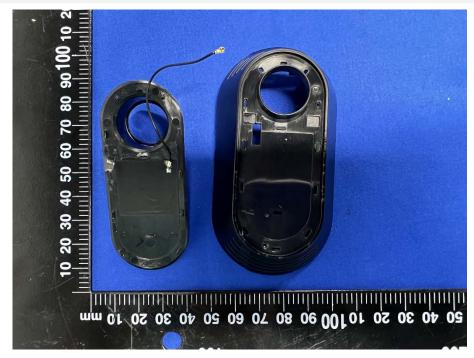

MAIN BOARD TOP VIEW 1 (WITHOUT SHIELDING)



MAIN BOARD REAR VIEW 1 (WITH SHIELDING)





MAIN BOARD TOP VIEW 2 (WITH SHIELDING)



MAIN BOARD REAR VIEW 1 (WITHOUT SHIELDING)





MAIN BOARD TOP VIEW 2 (WITHOUT SHIELDING)



# MAIN BOARD REAR VIEW 2 (WITH SHIELDING)







## MAIN BOARD REAR VIEW 2 (WITHOUT SHIELDING)

MAIN BOARD TOP VIEW 3 (WITH SHIELDING)





## MAIN BOARD REAR VIEW 3 (WITH SHIELDING)



## MAIN BOARD TOP VIEW 3 (WITHOUT SHIELDING)





### MAIN BOARD REAR VIEW 3 (WITHOUT SHIELDING)



#### MAIN BOARD TOP VIEW 4 (WITH SHIELDING)















## MAIN BOARD REAR VIEW 4 (WITHOUT SHIELDING)

SUB BOARD TOP VIEW 1





## SUB BOARD REAR VIEW 1



SUB BOARD TOP VIEW 2





# SUB BOARD REAR VIEW 2



## RADAR ANTENNA 1





## RADAR ANTENNA 2



#### **BT/WIFI ANTENNA**



#### --BLANK BELOW--