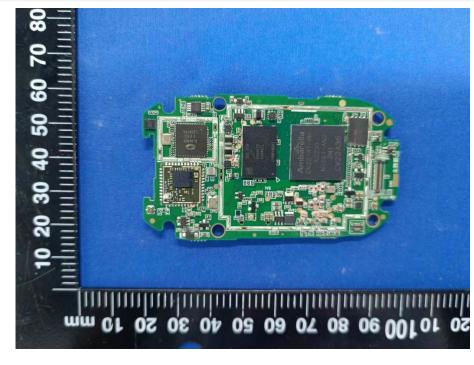

# **EUT INTERNAL PHOTOS**

#### Model: NBIQ1KUS

EUT UNCOVER VIEW







#### EUT UNCOVER VIEW







#### EUT UNCOVER VIEW







MAIN BOARD TOP VIEW 1 (WITH SHIELDING)







MAIN BOARD TOP VIEW 1 (WITHOUT SHIELDING)



MAIN BOARD REAR VIEW 1 (WITH SHIELDING)





MAIN BOARD TOP VIEW 2 (WITH SHIELDING)



MAIN BOARD REAR VIEW 1 (WITHOUT SHIELDING)





MAIN BOARD TOP VIEW 2 (WITHOUT SHIELDING)



# MAIN BOARD REAR VIEW 2 (WITH SHIELDING)







## MAIN BOARD REAR VIEW 2 (WITHOUT SHIELDING)

MAIN BOARD TOP VIEW 3 (WITH SHIELDING)





## MAIN BOARD REAR VIEW 3 (WITH SHIELDING)



## MAIN BOARD TOP VIEW 3 (WITHOUT SHIELDING)





### MAIN BOARD REAR VIEW 3 (WITHOUT SHIELDING)



#### MAIN BOARD TOP VIEW 4 (WITH SHIELDING)















## MAIN BOARD REAR VIEW 4 (WITHOUT SHIELDING)

SUB BOARD TOP VIEW 1





## SUB BOARD REAR VIEW 1



SUB BOARD TOP VIEW 2





# SUB BOARD REAR VIEW 2



## RADAR ANTENNA 1





## RADAR ANTENNA 2



#### **BT/WIFI ANTENNA**



#### --BLANK BELOW--