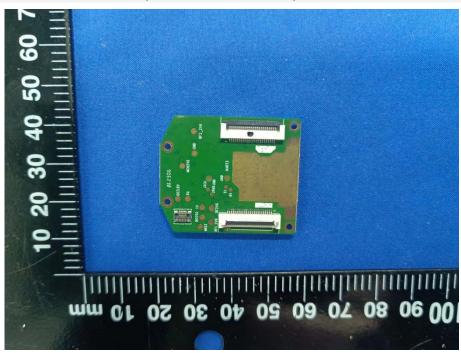

# **EUT INTERNAL PHOTOS**

#### Model: NBIQ1KUS

EUT UNCOVER VIEW







#### EUT UNCOVER VIEW







#### EUT UNCOVER VIEW







MAIN BOARD TOP VIEW 1 (WITH SHIELDING)







MAIN BOARD TOP VIEW 1 (WITHOUT SHIELDING)



MAIN BOARD REAR VIEW 1 (WITH SHIELDING)





MAIN BOARD TOP VIEW 2 (WITH SHIELDING)



MAIN BOARD REAR VIEW 1 (WITHOUT SHIELDING)





MAIN BOARD TOP VIEW 2 (WITHOUT SHIELDING)



# MAIN BOARD REAR VIEW 2 (WITH SHIELDING)







## MAIN BOARD REAR VIEW 2 (WITHOUT SHIELDING)

MAIN BOARD TOP VIEW 3 (WITH SHIELDING)





## MAIN BOARD REAR VIEW 3 (WITH SHIELDING)



## MAIN BOARD TOP VIEW 3 (WITHOUT SHIELDING)





### MAIN BOARD REAR VIEW 3 (WITHOUT SHIELDING)



#### MAIN BOARD TOP VIEW 4 (WITH SHIELDING)















## MAIN BOARD REAR VIEW 4 (WITHOUT SHIELDING)

SUB BOARD TOP VIEW 1





## SUB BOARD REAR VIEW 1



SUB BOARD TOP VIEW 2





# SUB BOARD REAR VIEW 2



## RADAR ANTENNA 1





## RADAR ANTENNA 2



#### **BT/WIFI ANTENNA**



#### --BLANK BELOW--