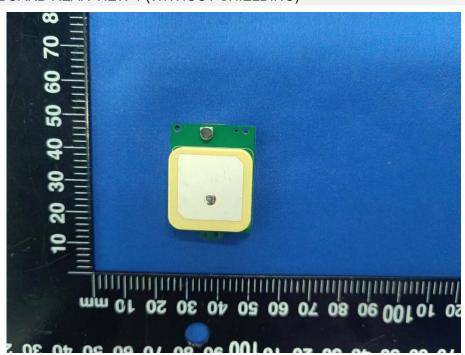

# **EUT INTERNAL PHOTOS**

#### Model: NBIQ1KUS

EUT UNCOVER VIEW







#### EUT UNCOVER VIEW







#### EUT UNCOVER VIEW







MAIN BOARD TOP VIEW 1 (WITH SHIELDING)







MAIN BOARD TOP VIEW 1 (WITHOUT SHIELDING)



MAIN BOARD REAR VIEW 1 (WITH SHIELDING)





MAIN BOARD TOP VIEW 2 (WITH SHIELDING)



MAIN BOARD REAR VIEW 1 (WITHOUT SHIELDING)





MAIN BOARD TOP VIEW 2 (WITHOUT SHIELDING)



# MAIN BOARD REAR VIEW 2 (WITH SHIELDING)







## MAIN BOARD REAR VIEW 2 (WITHOUT SHIELDING)

MAIN BOARD TOP VIEW 3 (WITH SHIELDING)





## MAIN BOARD REAR VIEW 3 (WITH SHIELDING)



## MAIN BOARD TOP VIEW 3 (WITHOUT SHIELDING)





### MAIN BOARD REAR VIEW 3 (WITHOUT SHIELDING)



#### MAIN BOARD TOP VIEW 4 (WITH SHIELDING)















## MAIN BOARD REAR VIEW 4 (WITHOUT SHIELDING)

SUB BOARD TOP VIEW 1





## SUB BOARD REAR VIEW 1



SUB BOARD TOP VIEW 2





# SUB BOARD REAR VIEW 2



## RADAR ANTENNA 1





## RADAR ANTENNA 2



#### **BT/WIFI ANTENNA**



#### --BLANK BELOW--