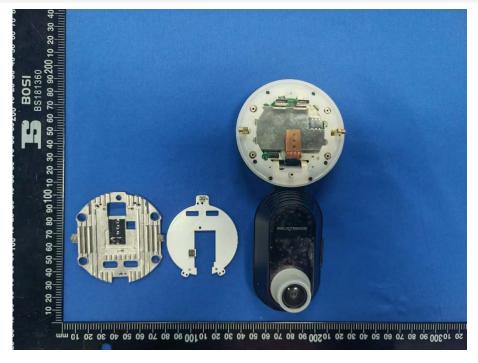

#### EUT UNCOVER VIEW

MAIN BOARD TOP VIEW 1 (WITH SHIELDING)

MAIN BOARD TOP VIEW 1 (WITHOUT SHIELDING)

MAIN BOARD REAR VIEW 1 (WITH SHIELDING)

MAIN BOARD TOP VIEW 2 (WITH SHIELDING)

MAIN BOARD REAR VIEW 1 (WITHOUT SHIELDING)

MAIN BOARD TOP VIEW 2 (WITHOUT SHIELDING)