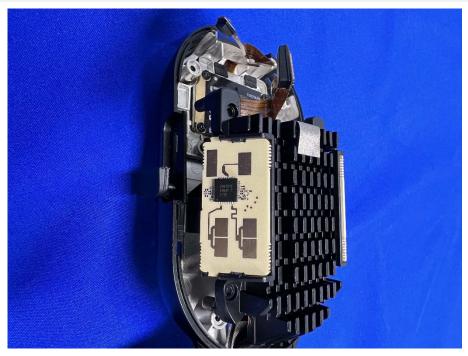

#### EUT UNCOVER VIEW

#### EUT UNCOVER VIEW

MAIN BOARD TOP VIEW 1 (WITH SHIELDING)

MAIN BOARD TOP VIEW 1 (WITHOUT SHIELDING)

MAIN BOARD REAR VIEW 1 (WITH SHIELDING)

MAIN BOARD TOP VIEW 2 (WITH SHIELDING)

MAIN BOARD REAR VIEW 1 (WITHOUT SHIELDING)