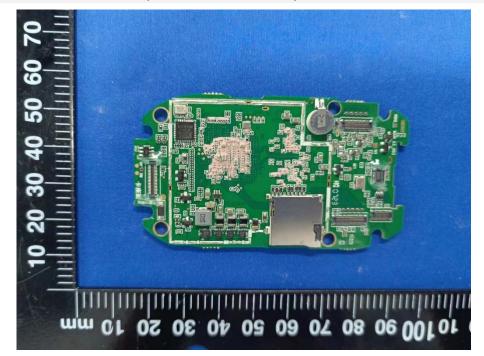

# **EUT INTERNAL PHOTOS**

#### Model: NBIQ1KUS

EUT UNCOVER VIEW







#### EUT UNCOVER VIEW







#### EUT UNCOVER VIEW







MAIN BOARD TOP VIEW 1 (WITH SHIELDING)







MAIN BOARD TOP VIEW 1 (WITHOUT SHIELDING)



MAIN BOARD REAR VIEW 1 (WITH SHIELDING)





MAIN BOARD TOP VIEW 2 (WITH SHIELDING)



MAIN BOARD REAR VIEW 1 (WITHOUT SHIELDING)





MAIN BOARD TOP VIEW 2 (WITHOUT SHIELDING)



# MAIN BOARD REAR VIEW 2 (WITH SHIELDING)







## MAIN BOARD REAR VIEW 2 (WITHOUT SHIELDING)

MAIN BOARD TOP VIEW 3 (WITH SHIELDING)





## MAIN BOARD REAR VIEW 3 (WITH SHIELDING)



## MAIN BOARD TOP VIEW 3 (WITHOUT SHIELDING)





### MAIN BOARD REAR VIEW 3 (WITHOUT SHIELDING)



#### MAIN BOARD TOP VIEW 4 (WITH SHIELDING)















## MAIN BOARD REAR VIEW 4 (WITHOUT SHIELDING)

SUB BOARD TOP VIEW 1





## SUB BOARD REAR VIEW 1



SUB BOARD TOP VIEW 2





# SUB BOARD REAR VIEW 2



## RADAR ANTENNA 1





## RADAR ANTENNA 2



#### **BT/WIFI ANTENNA**



#### --BLANK BELOW--