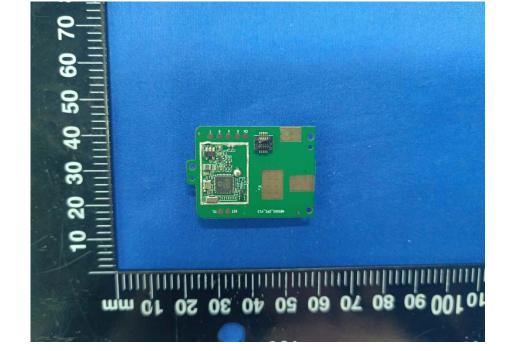

# **EUT INTERNAL PHOTOS**

#### Model: NBIQ1KUS

EUT UNCOVER VIEW







#### EUT UNCOVER VIEW







#### EUT UNCOVER VIEW







MAIN BOARD TOP VIEW 1 (WITH SHIELDING)







MAIN BOARD TOP VIEW 1 (WITHOUT SHIELDING)



MAIN BOARD REAR VIEW 1 (WITH SHIELDING)





MAIN BOARD TOP VIEW 2 (WITH SHIELDING)



MAIN BOARD REAR VIEW 1 (WITHOUT SHIELDING)





MAIN BOARD TOP VIEW 2 (WITHOUT SHIELDING)



# MAIN BOARD REAR VIEW 2 (WITH SHIELDING)







## MAIN BOARD REAR VIEW 2 (WITHOUT SHIELDING)

MAIN BOARD TOP VIEW 3 (WITH SHIELDING)





## MAIN BOARD REAR VIEW 3 (WITH SHIELDING)



## MAIN BOARD TOP VIEW 3 (WITHOUT SHIELDING)





### MAIN BOARD REAR VIEW 3 (WITHOUT SHIELDING)



#### MAIN BOARD TOP VIEW 4 (WITH SHIELDING)















## MAIN BOARD REAR VIEW 4 (WITHOUT SHIELDING)

SUB BOARD TOP VIEW 1





## SUB BOARD REAR VIEW 1



SUB BOARD TOP VIEW 2





# SUB BOARD REAR VIEW 2



## RADAR ANTENNA 1





## RADAR ANTENNA 2



#### **BT/WIFI ANTENNA**