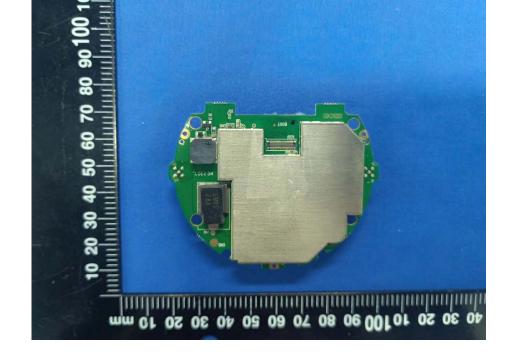

# **EUT INTERNAL PHOTOS**

#### Model: NBIQ1KUS

EUT UNCOVER VIEW







#### EUT UNCOVER VIEW







#### EUT UNCOVER VIEW







MAIN BOARD TOP VIEW 1 (WITH SHIELDING)







MAIN BOARD TOP VIEW 1 (WITHOUT SHIELDING)



MAIN BOARD REAR VIEW 1 (WITH SHIELDING)





MAIN BOARD TOP VIEW 2 (WITH SHIELDING)



MAIN BOARD REAR VIEW 1 (WITHOUT SHIELDING)





MAIN BOARD TOP VIEW 2 (WITHOUT SHIELDING)



# MAIN BOARD REAR VIEW 2 (WITH SHIELDING)







## MAIN BOARD REAR VIEW 2 (WITHOUT SHIELDING)

MAIN BOARD TOP VIEW 3 (WITH SHIELDING)





## MAIN BOARD REAR VIEW 3 (WITH SHIELDING)



## MAIN BOARD TOP VIEW 3 (WITHOUT SHIELDING)





### MAIN BOARD REAR VIEW 3 (WITHOUT SHIELDING)



#### MAIN BOARD TOP VIEW 4 (WITH SHIELDING)















## MAIN BOARD REAR VIEW 4 (WITHOUT SHIELDING)

SUB BOARD TOP VIEW 1





## SUB BOARD REAR VIEW 1



SUB BOARD TOP VIEW 2





# SUB BOARD REAR VIEW 2



## RADAR ANTENNA 1





## RADAR ANTENNA 2



#### **BT/WIFI ANTENNA**



#### --BLANK BELOW--