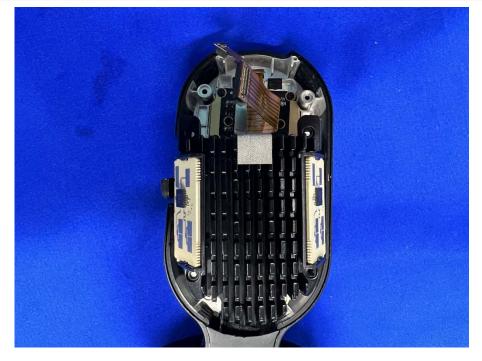

#### EUT UNCOVER VIEW

#### EUT UNCOVER VIEW

MAIN BOARD TOP VIEW 1 (WITH SHIELDING)

MAIN BOARD TOP VIEW 1 (WITHOUT SHIELDING)

MAIN BOARD REAR VIEW 1 (WITH SHIELDING)

MAIN BOARD TOP VIEW 2 (WITH SHIELDING)

MAIN BOARD REAR VIEW 1 (WITHOUT SHIELDING)