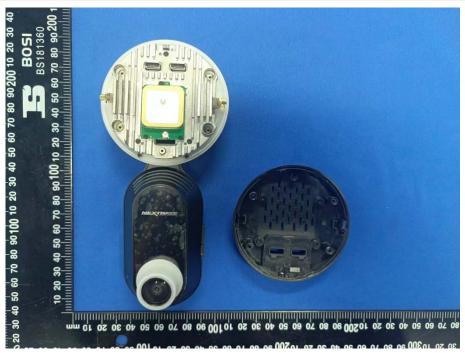

# **EUT INTERNAL PHOTOS**

#### Model: NBIQ1KUS

EUT UNCOVER VIEW







#### EUT UNCOVER VIEW







#### EUT UNCOVER VIEW







MAIN BOARD TOP VIEW 1 (WITH SHIELDING)







MAIN BOARD TOP VIEW 1 (WITHOUT SHIELDING)



MAIN BOARD REAR VIEW 1 (WITH SHIELDING)





MAIN BOARD TOP VIEW 2 (WITH SHIELDING)



MAIN BOARD REAR VIEW 1 (WITHOUT SHIELDING)





MAIN BOARD TOP VIEW 2 (WITHOUT SHIELDING)



# MAIN BOARD REAR VIEW 2 (WITH SHIELDING)







## MAIN BOARD REAR VIEW 2 (WITHOUT SHIELDING)

MAIN BOARD TOP VIEW 3 (WITH SHIELDING)





## MAIN BOARD REAR VIEW 3 (WITH SHIELDING)



## MAIN BOARD TOP VIEW 3 (WITHOUT SHIELDING)





### MAIN BOARD REAR VIEW 3 (WITHOUT SHIELDING)



#### MAIN BOARD TOP VIEW 4 (WITH SHIELDING)















## MAIN BOARD REAR VIEW 4 (WITHOUT SHIELDING)

SUB BOARD TOP VIEW 1





## SUB BOARD REAR VIEW 1



SUB BOARD TOP VIEW