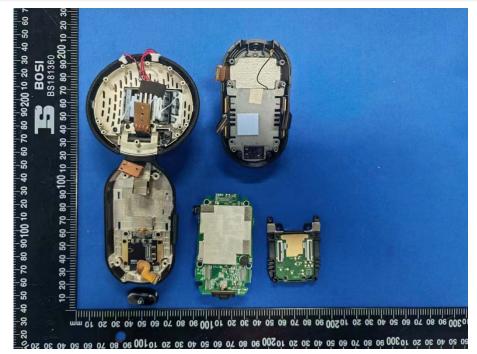

#### EUT UNCOVER VIEW

MAIN BOARD TOP VIEW 1 (WITH SHIELDING)

MAIN BOARD TOP VIEW 1 (WITHOUT SHIELDING)

MAIN BOARD REAR VIEW 1 (WITH SHIELDING)

MAIN BOARD TOP VIEW 2 (WITH SHIELDING)

MAIN BOARD REAR VIEW 1 (WITHOUT SHIELDING)

MAIN BOARD TOP VIEW 2 (WITHOUT SHIELDING)