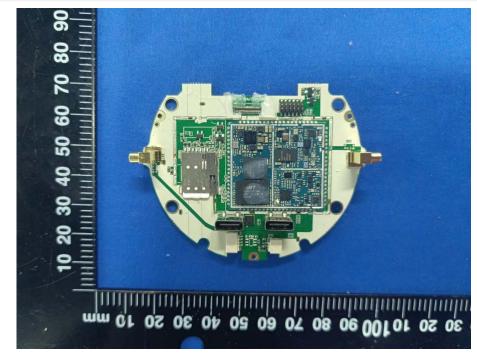

## MAIN BOARD REAR VIEW 2 (WITHOUT SHIELDING)

MAIN BOARD TOP VIEW 3 (WITH SHIELDING)

## MAIN BOARD TOP VIEW 3 (WITHOUT SHIELDING)