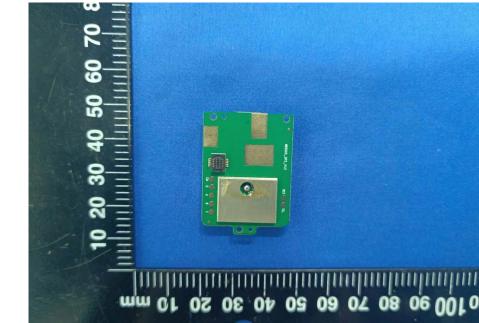

## MAIN BOARD REAR VIEW 4 (WITHOUT SHIELDING)

SUB BOARD TOP VIEW 1

## SUB BOARD REAR VIEW 1

SUB BOARD TOP VIEW 2