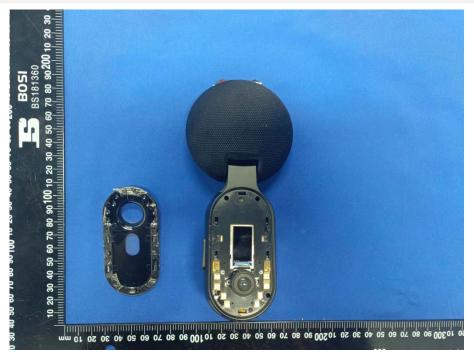

#### EUT UNCOVER VIEW

#### EUT UNCOVER VIEW

MAIN BOARD TOP VIEW 1 (WITH SHIELDING)

MAIN BOARD TOP VIEW 1 (WITHOUT SHIELDING)

MAIN BOARD REAR VIEW 1 (WITH SHIELDING)

MAIN BOARD TOP VIEW 2 (WITH SHIELDING)

MAIN BOARD REAR VIEW 1 (WITHOUT SHIELDING)