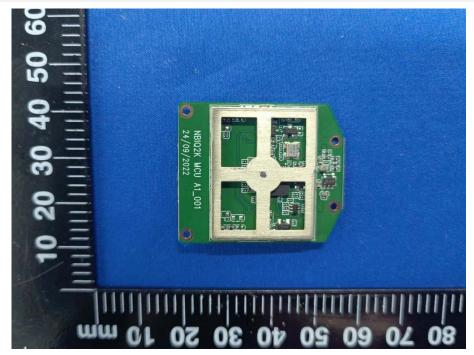

## MAIN BOARD REAR VIEW 4 (WITHOUT SHIELDING)

SUB BOARD TOP VIEW 1

## SUB BOARD REAR VIEW 1

SUB BOARD TOP VIEW 2