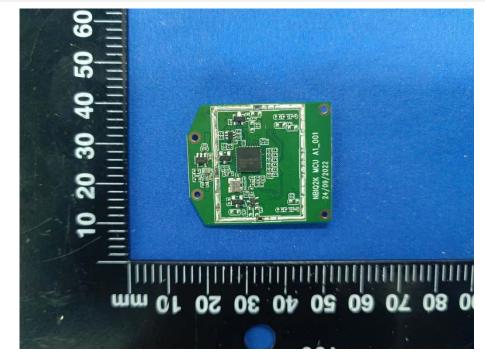

# **EUT INTERNAL PHOTOS**

#### Model: NBIQ1KUS

EUT UNCOVER VIEW







#### EUT UNCOVER VIEW







#### EUT UNCOVER VIEW







MAIN BOARD TOP VIEW 1 (WITH SHIELDING)







MAIN BOARD TOP VIEW 1 (WITHOUT SHIELDING)



MAIN BOARD REAR VIEW 1 (WITH SHIELDING)





MAIN BOARD TOP VIEW 2 (WITH SHIELDING)



MAIN BOARD REAR VIEW 1 (WITHOUT SHIELDING)





MAIN BOARD TOP VIEW 2 (WITHOUT SHIELDING)



# MAIN BOARD REAR VIEW 2 (WITH SHIELDING)







## MAIN BOARD REAR VIEW 2 (WITHOUT SHIELDING)

MAIN BOARD TOP VIEW 3 (WITH SHIELDING)





## MAIN BOARD REAR VIEW 3 (WITH SHIELDING)



## MAIN BOARD TOP VIEW 3 (WITHOUT SHIELDING)





### MAIN BOARD REAR VIEW 3 (WITHOUT SHIELDING)



#### MAIN BOARD TOP VIEW 4 (WITH SHIELDING)















## MAIN BOARD REAR VIEW 4 (WITHOUT SHIELDING)

SUB BOARD TOP VIEW 1





## SUB BOARD REAR VIEW 1



SUB BOARD TOP VIEW 2





# SUB BOARD REAR VIEW 2



## RADAR ANTENNA 1





## RADAR ANTENNA 2



#### **BT/WIFI ANTENNA**



#### --BLANK BELOW--