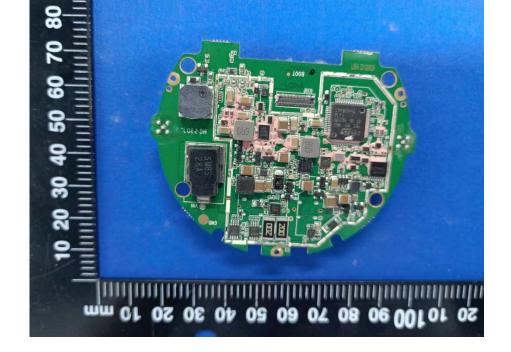

#### EUT UNCOVER VIEW

MAIN BOARD TOP VIEW 1 (WITH SHIELDING)

MAIN BOARD TOP VIEW 1 (WITHOUT SHIELDING)

MAIN BOARD REAR VIEW 1 (WITH SHIELDING)

MAIN BOARD TOP VIEW 2 (WITH SHIELDING)

MAIN BOARD REAR VIEW 1 (WITHOUT SHIELDING)

MAIN BOARD TOP VIEW 2 (WITHOUT SHIELDING)