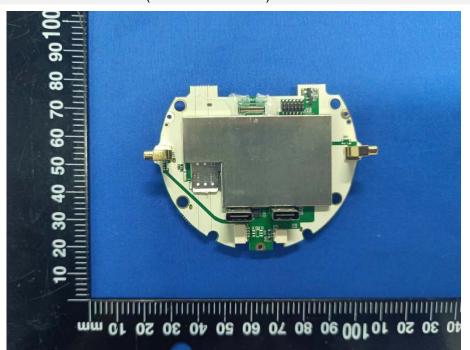

#### EUT UNCOVER VIEW

MAIN BOARD TOP VIEW 1 (WITH SHIELDING)

MAIN BOARD TOP VIEW 1 (WITHOUT SHIELDING)

MAIN BOARD REAR VIEW 1 (WITH SHIELDING)

MAIN BOARD TOP VIEW 2 (WITH SHIELDING)

MAIN BOARD REAR VIEW 1 (WITHOUT SHIELDING)

# MAIN BOARD REAR VIEW 2 (WITH SHIELDING)