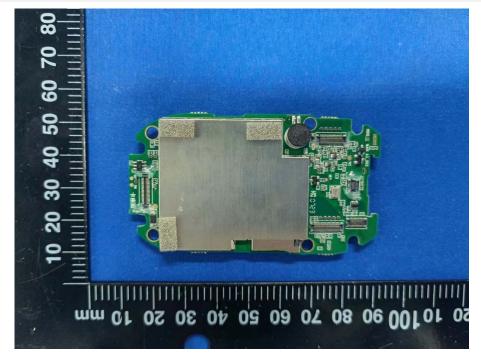

# **EUT INTERNAL PHOTOS**

#### Model: NBIQ1KUS

EUT UNCOVER VIEW







#### EUT UNCOVER VIEW







#### EUT UNCOVER VIEW







MAIN BOARD TOP VIEW 1 (WITH SHIELDING)







MAIN BOARD TOP VIEW 1 (WITHOUT SHIELDING)



MAIN BOARD REAR VIEW 1 (WITH SHIELDING)





MAIN BOARD TOP VIEW 2 (WITH SHIELDING)



MAIN BOARD REAR VIEW 1 (WITHOUT SHIELDING)





MAIN BOARD TOP VIEW 2 (WITHOUT SHIELDING)



# MAIN BOARD REAR VIEW 2 (WITH SHIELDING)







## MAIN BOARD REAR VIEW 2 (WITHOUT SHIELDING)

MAIN BOARD TOP VIEW 3 (WITH SHIELDING)





## MAIN BOARD REAR VIEW 3 (WITH SHIELDING)



## MAIN BOARD TOP VIEW 3 (WITHOUT SHIELDING)





### MAIN BOARD REAR VIEW 3 (WITHOUT SHIELDING)



#### MAIN BOARD TOP VIEW 4 (WITH SHIELDING)















## MAIN BOARD REAR VIEW 4 (WITHOUT SHIELDING)

SUB BOARD TOP VIEW 1





## SUB BOARD REAR VIEW 1



SUB BOARD TOP VIEW 2





# SUB BOARD REAR VIEW 2



## RADAR ANTENNA 1





## RADAR ANTENNA 2



#### **BT/WIFI ANTENNA**



#### --BLANK BELOW--