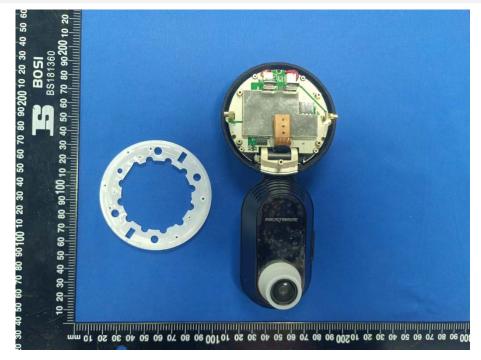

# MAIN BOARD REAR VIEW 2 (WITH SHIELDING)

## MAIN BOARD REAR VIEW 2 (WITHOUT SHIELDING)

MAIN BOARD TOP VIEW 3 (WITH SHIELDING)