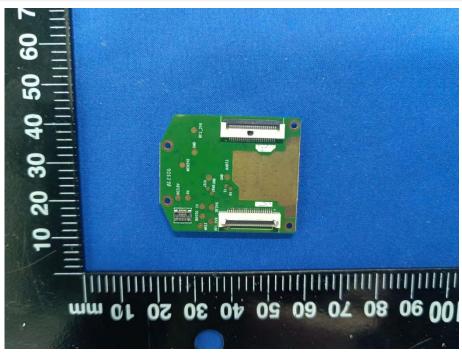

# **EUT INTERNAL PHOTOS**

#### Model: NBIQ1KUS

EUT UNCOVER VIEW







#### EUT UNCOVER VIEW







#### EUT UNCOVER VIEW







MAIN BOARD TOP VIEW 1 (WITH SHIELDING)







MAIN BOARD TOP VIEW 1 (WITHOUT SHIELDING)



MAIN BOARD REAR VIEW 1 (WITH SHIELDING)





MAIN BOARD TOP VIEW 2 (WITH SHIELDING)



MAIN BOARD REAR VIEW 1 (WITHOUT SHIELDING)





MAIN BOARD TOP VIEW 2 (WITHOUT SHIELDING)



# MAIN BOARD REAR VIEW 2 (WITH SHIELDING)







## MAIN BOARD REAR VIEW 2 (WITHOUT SHIELDING)

MAIN BOARD TOP VIEW 3 (WITH SHIELDING)





## MAIN BOARD REAR VIEW 3 (WITH SHIELDING)



## MAIN BOARD TOP VIEW 3 (WITHOUT SHIELDING)





### MAIN BOARD REAR VIEW 3 (WITHOUT SHIELDING)



#### MAIN BOARD TOP VIEW 4 (WITH SHIELDING)















## MAIN BOARD REAR VIEW 4 (WITHOUT SHIELDING)

SUB BOARD TOP VIEW 1





## SUB BOARD REAR VIEW 1



SUB BOARD TOP VIEW 2





# SUB BOARD REAR VIEW 2



## RADAR ANTENNA 1





## RADAR ANTENNA 2



#### **BT/WIFI ANTENNA**



#### --BLANK BELOW--