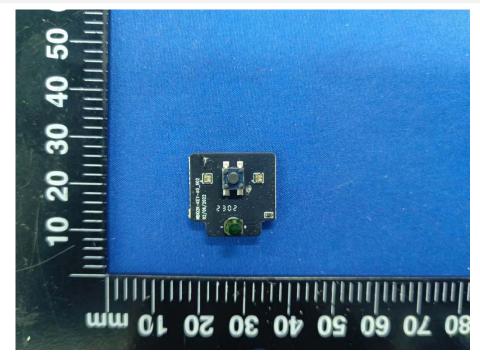

PHOTOS**

#### Model: NBIQ1KUS

EUT UNCOVER VIEW







#### EUT UNCOVER VIEW







#### EUT UNCOVER VIEW







MAIN BOARD TOP VIEW 1 (WITH SHIELDING)







MAIN BOARD TOP VIEW 1 (WITHOUT SHIELDING)



MAIN BOARD REAR VIEW 1 (WITH SHIELDING)





MAIN BOARD TOP VIEW 2 (WITH SHIELDING)



MAIN BOARD REAR VIEW 1 (WITHOUT SHIELDING)





MAIN BOARD TOP VIEW 2 (WITHOUT SHIELDING)



# MAIN BOARD REAR VIEW 2 (WITH SHIELDING)







## MAIN BOARD REAR VIEW 2 (WITHOUT SHIELDING)

MAIN BOARD TOP VIEW 3 (WITH SHIELDING)





## MAIN BOARD REAR VIEW 3 (WITH SHIELDING)



## MAIN BOARD TOP VIEW 3 (WITHOUT SHIELDING)





### MAIN BOARD REAR VIEW 3 (WITHOUT SHIELDING)



#### MAIN BOARD TOP VIEW 4 (WITH SHIELDING)















## MAIN BOARD REAR VIEW 4 (WITHOUT SHIELDING)

SUB BOARD TOP VIEW 1





## SUB BOARD REAR VIEW 1



SUB BOARD TOP VIEW 2





# SUB BOARD REAR VIEW 2



## RADAR ANTENNA 1





## RADAR ANTENNA 2



#### **BT/WIFI ANTENNA**



#### --BLANK BELOW--