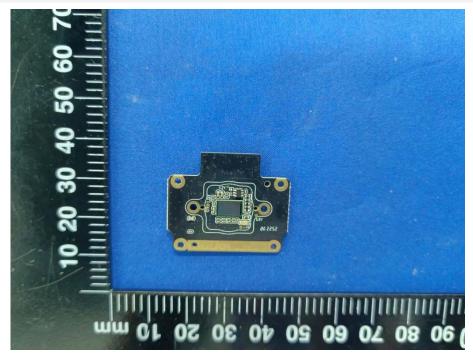

#### EUT UNCOVER VIEW







MAIN BOARD TOP VIEW 1 (WITH SHIELDING)







MAIN BOARD TOP VIEW 1 (WITHOUT SHIELDING)



MAIN BOARD REAR VIEW 1 (WITH SHIELDING)





MAIN BOARD TOP VIEW 2 (WITH SHIELDING)



MAIN BOARD REAR VIEW 1 (WITHOUT SHIELDING)





MAIN BOARD TOP VIEW 2 (WITHOUT SHIELDING)



# MAIN BOARD REAR VIEW 2 (WITH SHIELDING)







## MAIN BOARD REAR VIEW 2 (WITHOUT SHIELDING)

MAIN BOARD TOP VIEW 3 (WITH SHIELDING)





## MAIN BOARD REAR VIEW 3 (WITH SHIELDING)



## MAIN BOARD TOP VIEW 3 (WITHOUT SHIELDING)





### MAIN BOARD REAR VIEW 3 (WITHOUT SHIELDING)



#### MAIN BOARD TOP VIEW 4 (WITH SHIELDING)















## MAIN BOARD REAR VIEW 4 (WITHOUT SHIELDING)

SUB BOARD TOP VIEW 1





## SUB BOARD REAR VIEW 1



SUB BOARD TOP VIEW 2





# SUB BOARD REAR VIEW 2



## RADAR ANTENNA 1





## RADAR ANTENNA 2



#### **BT/WIFI ANTENNA**



#### --BLANK BELOW--