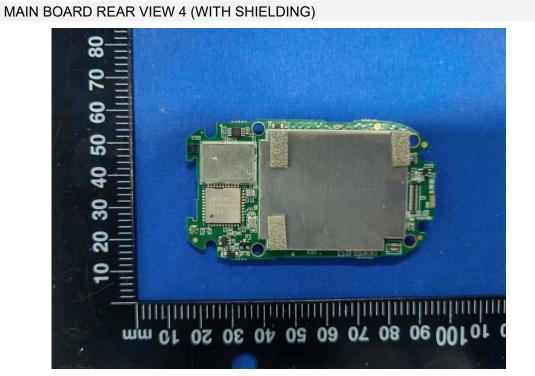

# **EUT INTERNAL PHOTOS**

#### Model: NBIQ1KUS

EUT UNCOVER VIEW







#### EUT UNCOVER VIEW







#### EUT UNCOVER VIEW







MAIN BOARD TOP VIEW 1 (WITH SHIELDING)







MAIN BOARD TOP VIEW 1 (WITHOUT SHIELDING)



MAIN BOARD REAR VIEW 1 (WITH SHIELDING)





MAIN BOARD TOP VIEW 2 (WITH SHIELDING)



MAIN BOARD REAR VIEW 1 (WITHOUT SHIELDING)





MAIN BOARD TOP VIEW 2 (WITHOUT SHIELDING)



# MAIN BOARD REAR VIEW 2 (WITH SHIELDING)







## MAIN BOARD REAR VIEW 2 (WITHOUT SHIELDING)

MAIN BOARD TOP VIEW 3 (WITH SHIELDING)





## MAIN BOARD REAR VIEW 3 (WITH SHIELDING)



## MAIN BOARD TOP VIEW 3 (WITHOUT SHIELDING)





### MAIN BOARD REAR VIEW 3 (WITHOUT SHIELDING)



#### MAIN BOARD TOP VIEW 4 (WITH SHIELDING)















## MAIN BOARD REAR VIEW 4 (WITHOUT SHIELDING)

SUB BOARD TOP VIEW 1





## SUB BOARD REAR VIEW 1



SUB BOARD TOP VIEW 2





# SUB BOARD REAR VIEW 2



## RADAR ANTENNA 1





## RADAR ANTENNA 2



#### **BT/WIFI ANTENNA**



#### --BLANK BELOW--