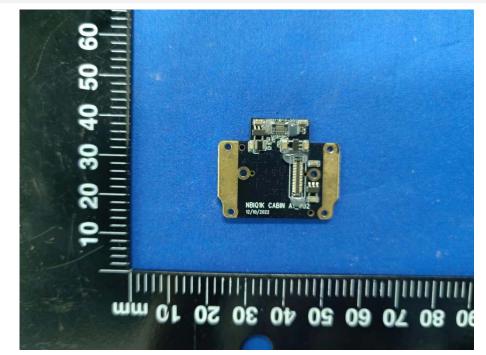

#### EUT UNCOVER VIEW







#### EUT UNCOVER VIEW







MAIN BOARD TOP VIEW 1 (WITH SHIELDING)







MAIN BOARD TOP VIEW 1 (WITHOUT SHIELDING)



MAIN BOARD REAR VIEW 1 (WITH SHIELDING)





MAIN BOARD TOP VIEW 2 (WITH SHIELDING)



MAIN BOARD REAR VIEW 1 (WITHOUT SHIELDING)





MAIN BOARD TOP VIEW 2 (WITHOUT SHIELDING)



# MAIN BOARD REAR VIEW 2 (WITH SHIELDING)







## MAIN BOARD REAR VIEW 2 (WITHOUT SHIELDING)

MAIN BOARD TOP VIEW 3 (WITH SHIELDING)





## MAIN BOARD REAR VIEW 3 (WITH SHIELDING)



## MAIN BOARD TOP VIEW 3 (WITHOUT SHIELDING)





### MAIN BOARD REAR VIEW 3 (WITHOUT SHIELDING)



#### MAIN BOARD TOP VIEW 4 (WITH SHIELDING)















## MAIN BOARD REAR VIEW 4 (WITHOUT SHIELDING)

SUB BOARD TOP VIEW 1





## SUB BOARD REAR VIEW 1



SUB BOARD TOP VIEW 2





# SUB BOARD REAR VIEW 2



## RADAR ANTENNA 1





## RADAR ANTENNA 2



#### **BT/WIFI ANTENNA**



#### --BLANK BELOW--