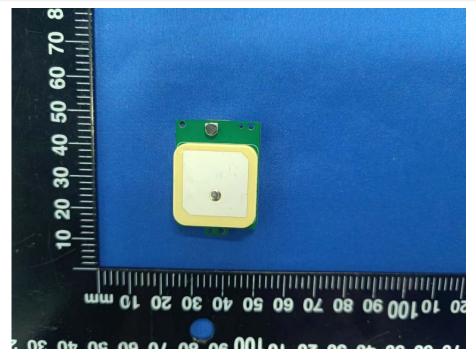

## MAIN BOARD REAR VIEW 4 (WITHOUT SHIELDING)

SUB BOARD TOP VIEW 1

## SUB BOARD REAR VIEW 1

SUB BOARD TOP VIEW 2