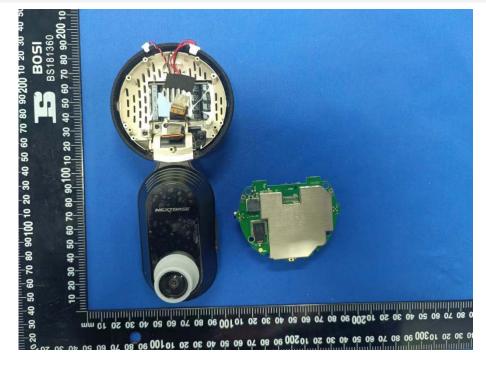

# **EUT INTERNAL PHOTOS**

#### Model: NBIQ1KUS

EUT UNCOVER VIEW







#### EUT UNCOVER VIEW







#### EUT UNCOVER VIEW







MAIN BOARD TOP VIEW 1 (WITH SHIELDING)







MAIN BOARD TOP VIEW 1 (WITHOUT SHIELDING)



MAIN BOARD REAR VIEW 1 (WITH SHIELDING)





MAIN BOARD TOP VIEW 2 (WITH SHIELDING)



MAIN BOARD REAR VIEW 1 (WITHOUT SHIELDING)





MAIN BOARD TOP VIEW 2 (WITHOUT SHIELDING)



# MAIN BOARD REAR VIEW 2 (WITH SHIELDING)







## MAIN BOARD REAR VIEW 2 (WITHOUT SHIELDING)

MAIN BOARD TOP VIEW 3 (WITH SHIELDING)





## MAIN BOARD REAR VIEW 3 (WITH SHIELDING)



## MAIN BOARD TOP VIEW 3 (WITHOUT SHIELDING)





### MAIN BOARD REAR VIEW 3 (WITHOUT SHIELDING)



#### MAIN BOARD TOP VIEW 4 (WITH SHIELDING)















## MAIN BOARD REAR VIEW 4 (WITHOUT SHIELDING)

SUB BOARD TOP VIEW 1





## SUB BOARD REAR VIEW 1



SUB BOARD TOP VIEW 2





# SUB BOARD REAR VIEW 2



## RADAR ANTENNA 1