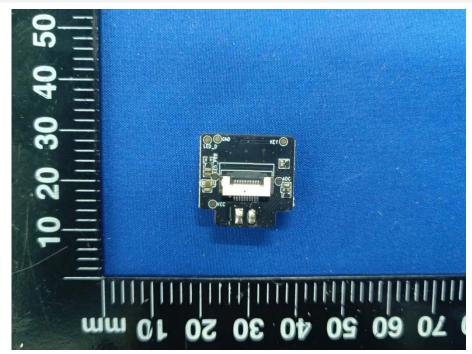

S

EUT UNCOVER VIEW







#### EUT UNCOVER VIEW







#### EUT UNCOVER VIEW







MAIN BOARD TOP VIEW 1 (WITH SHIELDING)







MAIN BOARD TOP VIEW 1 (WITHOUT SHIELDING)



MAIN BOARD REAR VIEW 1 (WITH SHIELDING)





MAIN BOARD TOP VIEW 2 (WITH SHIELDING)



MAIN BOARD REAR VIEW 1 (WITHOUT SHIELDING)





MAIN BOARD TOP VIEW 2 (WITHOUT SHIELDING)



# MAIN BOARD REAR VIEW 2 (WITH SHIELDING)







## MAIN BOARD REAR VIEW 2 (WITHOUT SHIELDING)

MAIN BOARD TOP VIEW 3 (WITH SHIELDING)





## MAIN BOARD REAR VIEW 3 (WITH SHIELDING)



## MAIN BOARD TOP VIEW 3 (WITHOUT SHIELDING)





### MAIN BOARD REAR VIEW 3 (WITHOUT SHIELDING)



#### MAIN BOARD TOP VIEW 4 (WITH SHIELDING)















## MAIN BOARD REAR VIEW 4 (WITHOUT SHIELDING)

SUB BOARD TOP VIEW 1





## SUB BOARD REAR VIEW 1



SUB BOARD TOP VIEW 2





# SUB BOARD REAR VIEW 2



## RADAR ANTENNA 1





## RADAR ANTENNA 2



#### **BT/WIFI ANTENNA**



#### --BLANK BELOW--