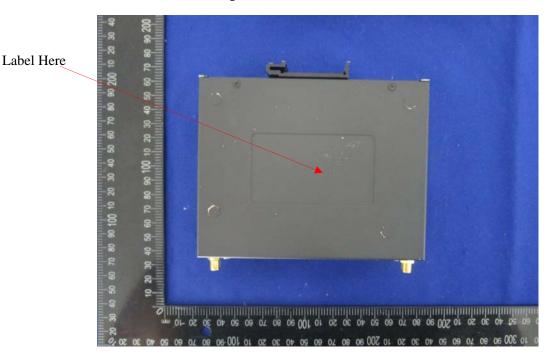

## **Proposed FCC ID Label Location**

The label shown shall be permanently affixed at a conspicuous location on the device and be readily visible to the user at the time purchase (Labeling requirements per 2.925)