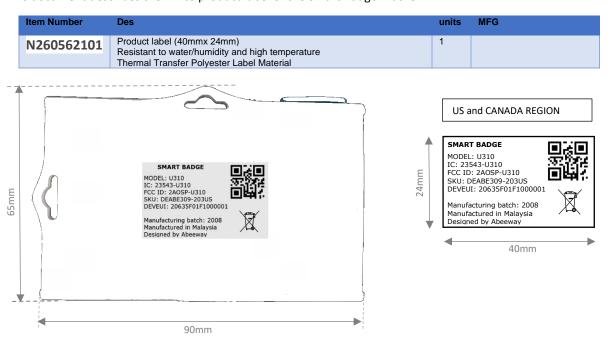

This document describes the white product label of the Smart Badge Tracker

## Note:

- 1. The DEVEUI number is the unique device ID given to every PCBA at final test and <a href="mailto:the-product label">the product label</a> on the casing MUST match the deveui number on the PCBA. The QR code represents <a href="mailto:the-pc-pc-black">the DEVEUI</a>, minimum size 10x10mm more if possible
- 2. SKU will be modified if there is a change in the hardware
- 3. The certification is registered with a model name U310
- 4. Manufacturing batch is based on a production release date, the format is "YYWW"
- 5. Those labels will be updated in the future as we get devices certified in new regions
- 6. The bin height is more than 7mm (see picture with a=3.33mm)