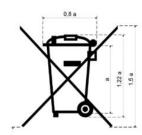

## Note:

- 1. The DEVEUI number is the unique device ID given to every PCBA at final test and <a href="mailto:the-product label">the product label</a> on the casing MUST match the deveui number on the PCBA. The QR code represents <a href="mailto:the-pc-pc-black">the DEVEUI</a>, minimum size 10x10mm more if possible
- 2. SKU will be modified if there is a change in the hardware
- 3. The certification is registered with a model name U310
- 4. Manufacturing batch is based on a production release date, the format is "YYWW"
- 5. Those labels will be updated in the future as we get devices certified in new regions
- 6. The bin height is more than 7mm (see picture with a=3.33mm)