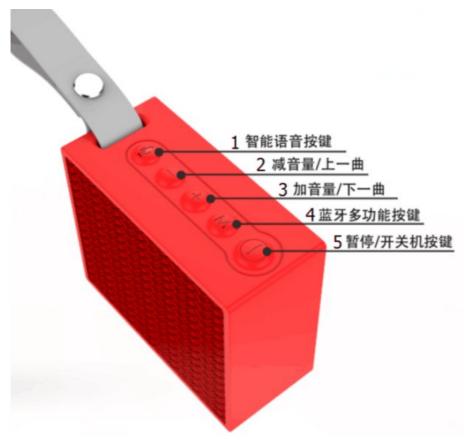

#### 二、Button instructions overview

- 1. Smart voice button: On "Wi-Fi" mode, Short press to enter the voice prompt, On "Bluetooth" mode, Short press to answer/end a call, Long press for 2 seconds to reject a call.
- 2. Volume reduce/previous song: Short press to Volume down, On "Bluetooth" mode, Long press to previous song
- 3. Volume increase/next song: Short press to volume up, On "Bluetooth" mode, Long press

to next song

4. Multi-function button: Short press to switch "Bluetooth" and "Wi-Fi".

On "Bluetooth" mode, Long press for 2 seconds, The current Bluetooth device will be disconnected.

On "Wi-Fi" mode, Long press for 2 seconds to connect network, Long press about 10 seconds, the wifi will be restore factory setting.

- 5 Pause/On/Off button: Long press for 3 seconds to turn on/off, On "Bluetooth" "Wi-Fi" mode, Short press to play/pause.
- 三、Interfaces and Indicator light overview

- 1. Working Indicator light: "WIFI" mode for white light, "Bluetooth mode" for blue light
- 2. Charge Indicator light: Red light
- 3. Line port: External sound source
- 4、USB port: Change