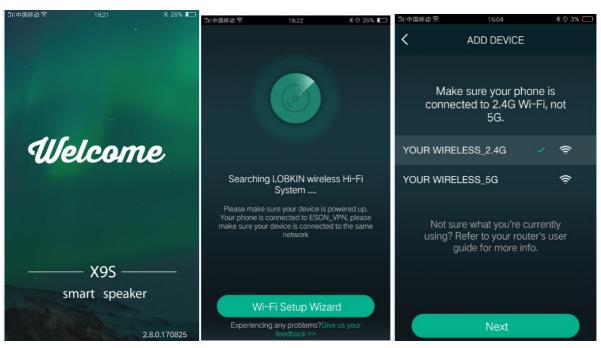

## Turn on "App" installation steps

Picture 1 Picture 2 Picture 3

Screen No.2 Clicking the "WI-FI setup wizard" Screen No.3 Clinking"NEXT"

Picture 4: The APP Wi-Fi name is as same as your cellphone, please enter Wi-Fi password, Clinking the "Next" button

Picture 5: Long press the speaker "M" button for 3 seconds till you can hear the voice prompts, Then clinking the "Next" .

Picture 6: The speaker will connect successful with voice prompts after about 1 minute