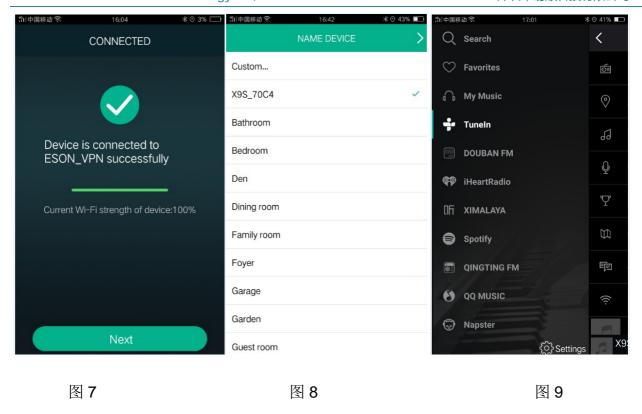

Picture 7: After device is connected to Wi-Fi successful, then clinking "Next" to switch picture 8

Picture 8: The APP list is used to assign a smart speaker placement.

Picture 9: Entering the page, choosing other voice platform freely.