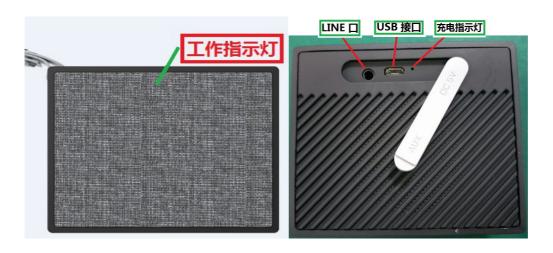

- 5 Pause/On/Off button: Long press for 3 seconds to turn on/off, On "Bluetooth" "Wi-Fi" mode, Short press to play/pause.
- 三、Interfaces and Indicator light overview

- 1. Working Indicator light: "WIFI" mode for white light, "Bluetooth mode" for blue light
- 2. Charge Indicator light: Red light
- 3. Line port: External sound source
- 4、USB port: Change