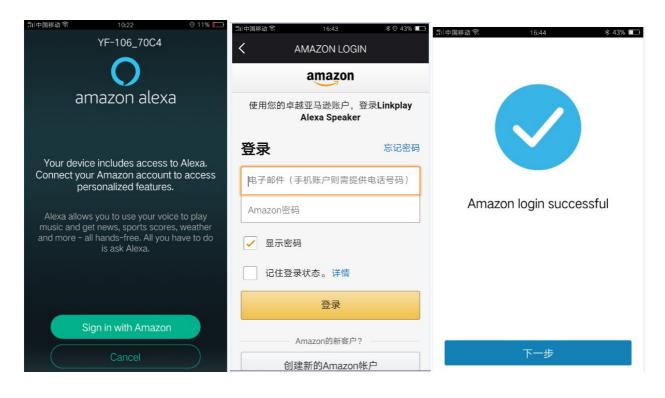

Picture 10 Picture 11 Picture 12

Picture 10: Clinking "Sign in with Amazon" to log in your amazon account to switch picture 11 page

Picture 11: Entering the Alexa account and password to access to Alexa service.

Picture 12: Sign in amazon successful.