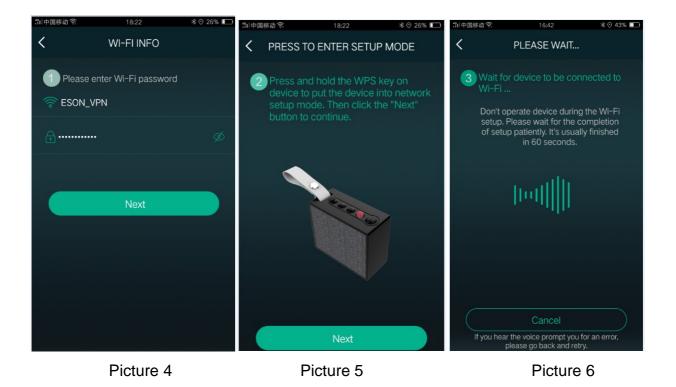

## Turn on "App" installation steps

Picture 1 Picture 2 Picture 3

Screen No.2 Clicking the "WI-FI setup wizard" Screen No.3 Clinking"NEXT"

Picture 4: The APP Wi-Fi name is as same as your cellphone, please enter Wi-Fi password, Clinking the "Next" button

Picture 5: Long press the speaker "M" button for 3 seconds till you can hear the voice prompts, Then clinking the "Next" .

Picture 6: The speaker will connect successful with voice prompts after about 1 minute

Picture 7: After device is connected to Wi-Fi successful, then clinking "Next" to switch picture 8

Picture 8: The APP list is used to assign a smart speaker placement.

Picture 9: Entering the page, choosing other voice platform freely.