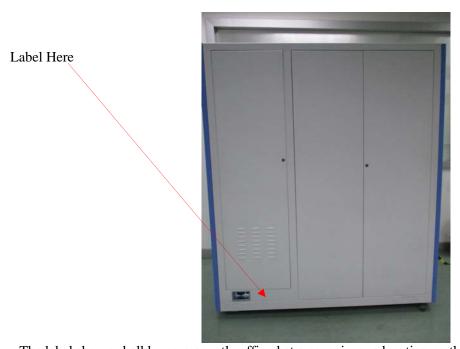

## **Proposed FCC ID Label Location**

The label shown shall be permanently affixed at a conspicuous location on the device and be readily visible to the user at the time purchase (Labeling requirements per 2.925)