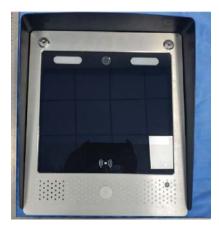

## **Dear Sir or Madam:**

We, **Gouldin Technologies, LLC** hereby declare that product name: Watchman (model name: WXL-P, WXL-S. FCC ID: 2AOQ7-WXL). WXL-P and WXL-S are electrically identical with the same electromagnetic emissions and electromagnetic compatibility characteristics. Both models have been tested by BACL.

The differences of them are as follows:

- 1. Model name.
- 2. WXL-P has rain cover while WXL-S does not have.

In addition to above differences, their internal PCB boards are fully identical. For more details please refer to EUT photos.