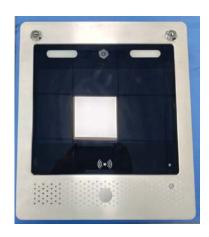

## **Dear Sir or Madam:**

We, **Gouldin Technologies, LLC** hereby declare that product name: Watchman (model name: WXL-P, WXL-S. FCC ID: 2AOQ7-WXL). WXL-P and WXL-S are electrically identical with the same electromagnetic emissions and electromagnetic compatibility characteristics. Both models have been tested by BACL.

The differences of them are as follows:

- 1. Model name.
- 2. WXL-P has rain cover while WXL-S does not have.

In addition to above differences, their internal PCB boards are fully identical. For more details please refer to EUT photos.

WXL-S

Please contact me if there is need for any additional clarification or information.

Best Regards,

Signature: Nort Moules

Print Name: Noel Gouldin

Title: President