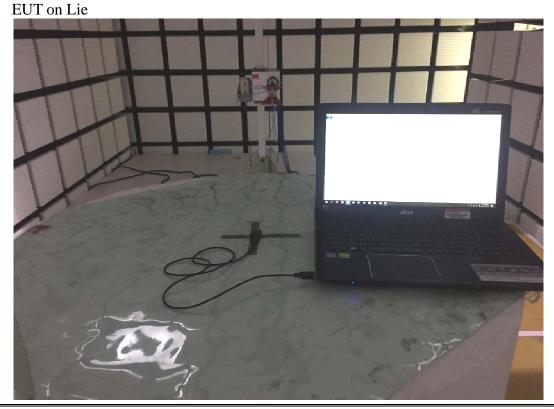

### **B.2** Radiated Measurement at Chamber

Frequency Below 1GHz EUT on Lie

EUT on Stand

File Number: C1M1710214 Report Number: EM-F170801

Audix Technology Corp. No. 53-11, Dingfu, Linkou, Dist., New Taipei City244, Taiwan Tel: +886 2 26099301 Fax: +886 2 26099303