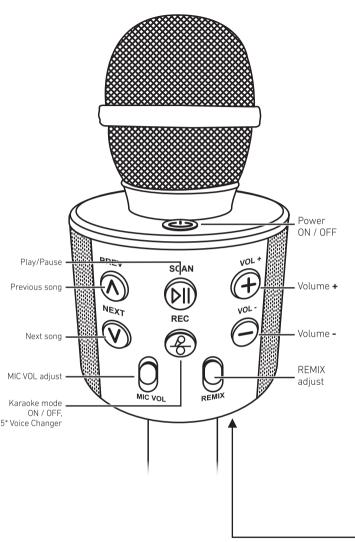

#### Quick start guide.

- Start-up: hold the power button for 3-4 seconds to activate the microphone, a "Beep" will confirm it has been switched on in the default Bluetooth® mode:
- 2. Bluetooth® connection: turn on Bluetooth on your mobile phone and search the list of found devices for "MH KARAOKE", select to connect;
- 3. Playing music: Open your mobile phone music app or download your favourite accompanying songs. The volume can be adjusted through your mobile phone and microphone.
- 4. Start singing and have fun! During karaoke, you can tap the (REC) button to turn down the original song and leave the accompanying music, or you can hold down the (REC) button to change the original sound to edited sound.

| (h)        | Power ON / OFF: Long press 3 second<br>TF / USB / Bluetooth / Aux in mode switching: Press one time |
|------------|-----------------------------------------------------------------------------------------------------|
| $\Diamond$ | Previous song: press one time                                                                       |
| $\bigcirc$ | Next song: press one time                                                                           |
| (b)I)      | Play/Pause: press one time                                                                          |
| <b>(+)</b> | Increase volume: press one time                                                                     |
| Θ          | Decrease volume: press one time                                                                     |
| *          | Microphone on/off: press one time                                                                   |
| MIC VOL    | Adjust the sound volume of microphone                                                               |
| 6<br>REMIX | Adjust the sound volume of microphone and the reverberation to suitable level                       |