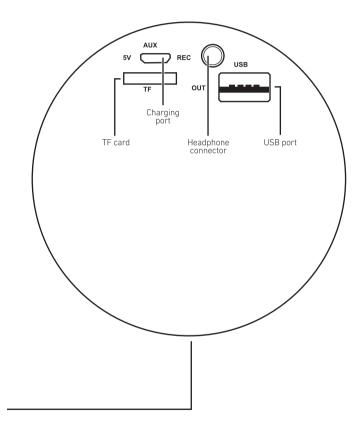

### Using the TF CARD and FLASH DRIVE

1. To copy the backing track to the TF card/flash drive, insert the memory into the microphone and select the corresponding mode (using the key  $\emptyset$ )

### Charging.

1. When the battery is low, the product will automatically shut down; charging for about 3 hours before using the device is recommended. The red LED stays on during charging and turns off when fully charged.