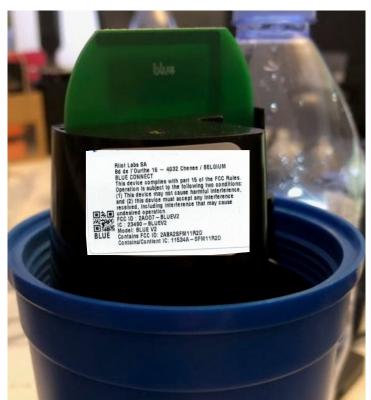

## PRODUCT LABELING

Rijot Labs SA Bd de l'Ourthe 16 - 4032 Chenee / BELGIUM **BLUE CONNECT** 

This device complies with part 15 of the FCC Rules. Operation is subject to the following two conditions: (1) This device may not cause harmful interference, and (2) this device must accept any interference received, including interference that may cause undesired operation.

FCC ID: 2A007 - BLUEV2

IC: 23490 - BLUEV2

Model: BLUE V2

Contains FCC ID: 2ABA2SFM11R2D

Contains/Contient IC: 11534A - SFM11R2D

Label placement behind top cover

An added label is set outside of the packaging with FCC / IC ID's: