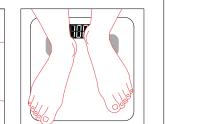

4.Start Using It

Correct posture

Wrong posture X

### TENSWALL FIT APP

75.9

A Muscle 53 3 km

4 0 0

(i) BMI 27.9

With the use of TENSWALL FIT, not only can record basic information Start measuring and recording your weight and body data immediately! Place the scale on a hard, flat surface. When measuring on the scale. stand facing the display. The two feet step on the electrode pads naturally. The forefoot is stepped on the front electrode pad, and the heel is stepped on the rear electrode pad. (As the pictures show)