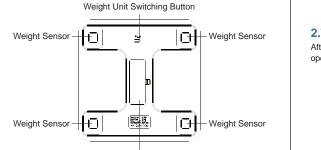

### TENSWALL FIT APP

75.9

A Muscle 53 3 km

4 0 0

(i) BMI 27.9

With the use of TENSWALL FIT, not only can record basic information Start measuring and recording your weight and body data immediately! Place the scale on a hard, flat surface. When measuring on the scale. stand facing the display. The two feet step on the electrode pads naturally. The forefoot is stepped on the front electrode pad, and the heel is stepped on the rear electrode pad. (As the pictures show)

## Screen Display

such as your weight change, but also comprehensively detect multiple physical data through the TENSWALL FIT APP. Accurately measure up to 18 data of your body. Using 4 sensitive electrodes design, the measurement data is accurate including Weight, BMI, FAT, Muscle, Water etc.