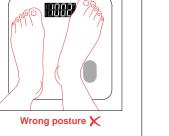

4.Start Using It

Correct posture

Wrong posture X

# Wrong posture X

APP is updated at any time. The functional content listed on this page is subject to the actual APP display. If there is a update, we will not notify

# Note: 1. It must be measured with bare feet, and the skin of the feet touches the "metal

Weight display