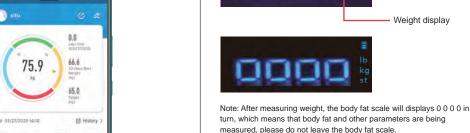

### TENSWALL FIT APP

75.9

A Muscle 53 3 km

4 0 0

(i) BMI 27.9

With the use of TENSWALL FIT, not only can record basic information Start measuring and recording your weight and body data immediately! Place the scale on a hard, flat surface. When measuring on the scale. stand facing the display. The two feet step on the electrode pads naturally. The forefoot is stepped on the front electrode pad, and the heel is stepped on the rear electrode pad. (As the pictures show)

## Screen Display

such as your weight change, but also comprehensively detect multiple physical data through the TENSWALL FIT APP. Accurately measure up to 18 data of your body. Using 4 sensitive electrodes design, the measurement data is accurate including Weight, BMI, FAT, Muscle, Water etc.

# Note: 1. It must be measured with bare feet, and the skin of the feet touches the "metal

Weight display