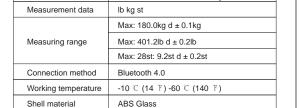

# After installing the battery, when the weight induction exceeds 5KG. Product name TENSWALL Smart Body Fa the Smart body fat scale will start automatically. capacity display

Power supply 4 AAA-Batteries (1.5V \* 4 = 6V)