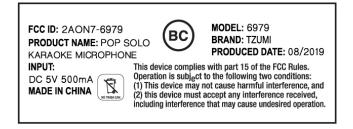

# FCC Label Sample

### **FCC Label Specifications**

Text is Black in color and is justified. Labels are printed in indelible ink on permanent adhesive backing or silk-screened onto the EUT or shall be affixed at a conspicuous location on the EUT. Where the EUT is constructed in two or more sections connected by wires and marketed together, the above statement is required to be affixed only to the main control unit. When the EUT is so small or for such use that it is not practicable to place the statement on it, the above information shall be placed in a prominent location in the instruction manual or pamphlet supplied to the user or, alternatively, shall be placed on the container in which the device is marketed.