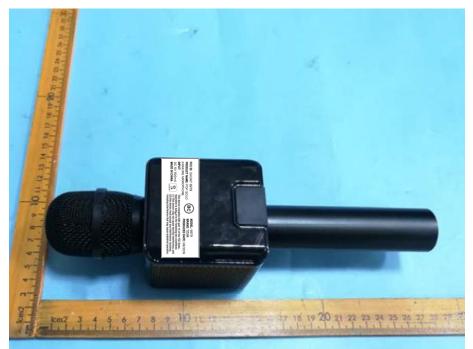

# Label and Information

# FCC Label Sample



### **FCC Label Specifications**

Text is Black in color and is justified. Labels are printed in indelible ink on permanent adhesive backing or silk-screened onto the EUT or shall be affixed at a conspicuous location on the EUT. Where the EUT is constructed in two or more sections connected by wires and marketed together, the above statement is required to be affixed only to the main control unit. When the EUT is so small or for such use that it is not practicable to place the statement on it, the above information shall be placed in a prominent location in the instruction manual or pamphlet supplied to the user or, alternatively, shall be placed on the container in which the device is marketed.

## **FCC Label Location**



#### \*\*\*\*\* END OF REPORT \*\*\*\*\*