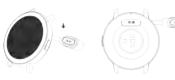

Long press the side button for 3 seconds or plug in the Magnetic charging cable to charge the smart bracelet.