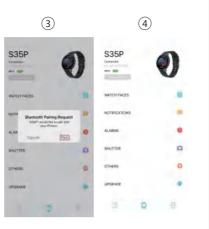

### Bind smart bracelet with APP

1.Click on "Add Device" to bind the smart bracelet. 2. Click on your device in the device list scanned.

3. The IOS system will show a Bluetooth pairing request and you can click on Bluetooth "Pairing" to confirm. Connect it directly to Android system. 4. Successfully bound.

#### Introduction of smart bracelet functions Power-on status

switch the menu interfaces of main screen, as the interfaces shown in the following;

For the Android mobile phone, the device can be disconnected from your mobile phone by simply clicking on Remove device.