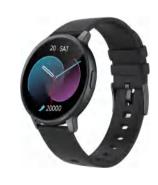

### **Device maintenance**

Please remember the following tips when you maintain your smart bracelet:

- · Clean the smart bracelet regularly, especially its inner side, and keep it dry. Adjust the smart bracelet tightness to ensure air
- circulation. • Excessive skincare product should not be used
- for the wrist wearing the smart bracelet. • Please cease wearing the smart bracelet in case of skin allergy or any discomfort.
- Schematic diagram of main body of the smart bracelet