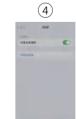

For Apple mobile phone after binding removal, you need to click on the symbol on the right in Setting- Bluetooth, and choose to ignore the device. As shown below:

Citizano SSSP