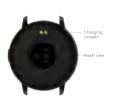

### **Device maintenance**

Please remember the following tips when you maintain your smart bracelet:

- · Clean the smart bracelet regularly, especially its inner side, and keep it dry. Adjust the smart bracelet tightness to ensure air
- circulation. • Excessive skincare product should not be used
- for the wrist wearing the smart bracelet. • Please cease wearing the smart bracelet in case of skin allergy or any discomfort.
- Schematic diagram of main body of the smart bracelet

Long press the side button for 3 seconds or plug in the Magnetic charging cable to charge the smart bracelet.