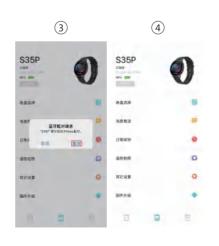

#### Introduction of smart bracelet functions Power-on status

switch the menu interfaces of main screen, as the interfaces shown in the following;

For the Android mobile phone, the device can be disconnected from your mobile phone by simply clicking on Remove device.

For Apple mobile phone after binding removal, you need to click on the symbol on the right in Setting- Bluetooth, and choose to ignore the device. As shown below:

Citizano SSSP

## 手环功能简介

开机状态: 主屏菜单界面切换,如下所示的界面等

安卓手机只需点击移除设备,即可与手机断开。

苹果手机解除绑定后, 还需要在设置---蓝牙, 点击右 边的符号,选择忽略此设备。如下图