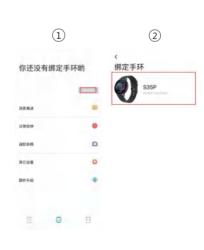

### Downloading and binding of smart bracelet APP 1.Download and install APP

Scan QR code with mobile phone to download For IOS system, select APP , storesearch Da Fit Android system, select Google Play to download

### Bind smart bracelet with APP

1.Click on "Add Device" to bind the smart bracelet. 2. Click on your device in the device list scanned.

3. The IOS system will show a Bluetooth pairing request and you can click on Bluetooth "Pairing" to confirm. Connect it directly to Android system. 4. Successfully bound.

## 手表APP下载及绑定

- 1.下载安装APP
- 一、使用手机扫描二维码,下载APP
- 二、IOS系统选择 App store,搜索下载 Da Fit Android系统可选择应用宝来下载安装Da Fit,或者 扫描二维码下载。

注意: 手机须支持安卓5.1 或 IOS 8.0系统以上, 蓝牙 4.0版本以上.

## APP绑定手表

1.点击"添加设备"绑定手表。 2.在扫描到的设备列表点击你的设备。

3.IOS系统会出现蓝牙配对请求,点击蓝牙"配对"确 认即可。Android系统直接连接。 4.绑定成功