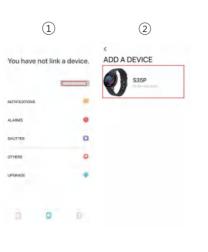

### Bind smart bracelet with APP

1.Click on "Add Device" to bind the smart bracelet. 2. Click on your device in the device list scanned.

3. The IOS system will show a Bluetooth pairing request and you can click on Bluetooth "Pairing" to confirm. Connect it directly to Android system. 4. Successfully bound.