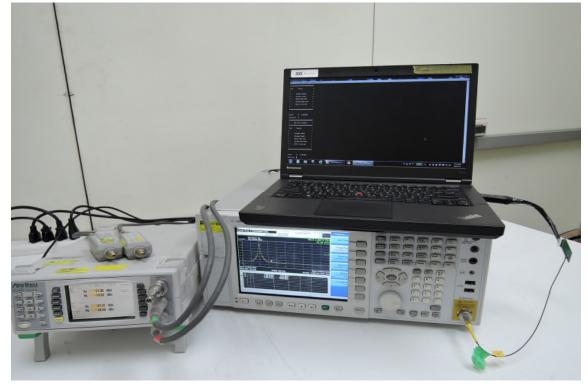

#### **Conducted Setup Photo (Measurement at Antenna Port)**

Unless otherwise stated the results shown in this test report refer only to the sample(s) tested and such sample(s) are retained for 90 days only.