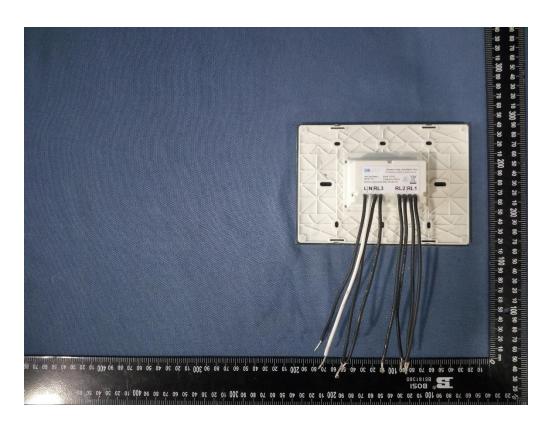

## Control Designed in Italy, assembled in China For residential and Indoor dry location use only

iotty Smart Switch Model: U2 ID: LSWU22 (2 gang) FCC ID: 2A0KTLSWU3 IC: 23898-LSWU3

Input 110 V~ Frequency 60Hz Max 5A per RL Micro-interruption µ

## Control Designed in Italy, assembled in China For residential and Indoor dry location use only

iotty Smart Switch Model: U3 ID: LSWU33 (3 gang) FCC ID: 2A0KTLSWU3 IC: 23898-LSWU3

Input 110 V~ Frequency 60Hz Max 5A per RL Micro-interruption µ