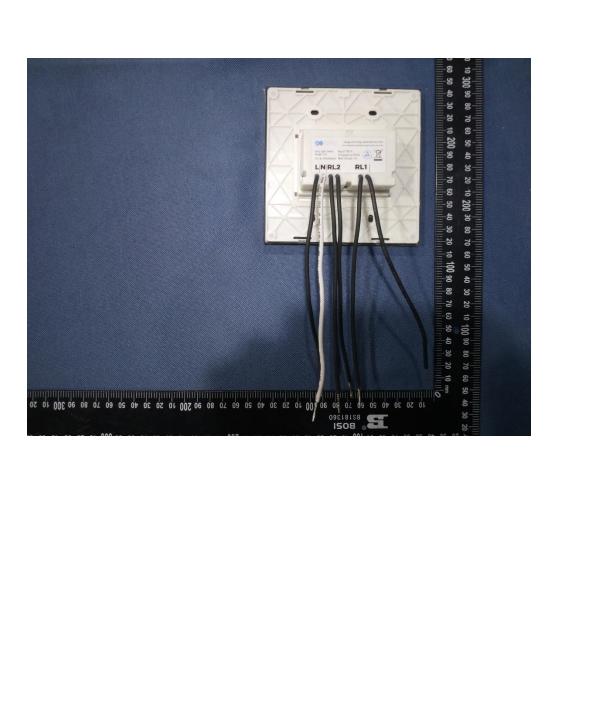

## Control Designed in Italy, assembled in China For residential and Indoor dry location use only

iotty Smart Switch Model: U2 ID: LSWU22 (2 gang) FCC ID: 2A0KTLSWU3 IC: 23898-LSWU3

Input 110 V~ Frequency 60Hz Max 5A per RL Micro-interruption µ

## Control Designed in Italy, assembled in China For residential and Indoor dry location use only

iotty Smart Switch Model: U3 ID: LSWU33 (3 gang) FCC ID: 2A0KTLSWU3 IC: 23898-LSWU3

Input 110 V~ Frequency 60Hz Max 5A per RL Micro-interruption µ