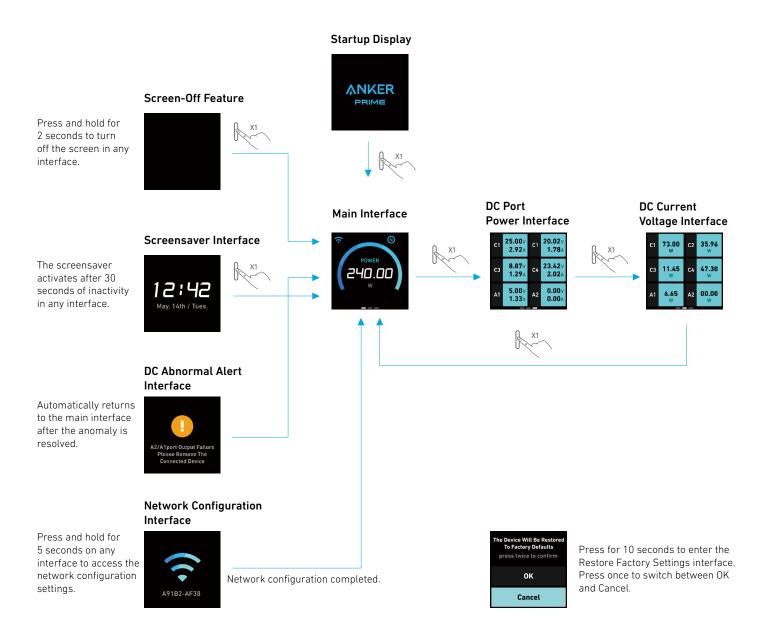

use, it is prohibited to suspend the DC module in the output line!



- The operating temperature should remain between 32 to 77°F (0 to 25°C).
- Devices connected should have a fireproof enclosure rated at least V-1.
- It is common for power fluctuations to occur when the output load is high over extended periods, as part of electrical safety and performance protection.
- The bottom surface of the product may become hot after prolonged charging. Avoid touching this surface for more than one second.

# Bluetooth<sup>®</sup>

The Bluetooth<sup>®</sup> word mark and logos are registered trademarks owned by the Bluetooth SIG, Inc. and any use of such marks by Anker Innovations Limited is under license. Other trademarks and trade names are those of their respective owners.

### Screen Guide



## **Specifications**

| AC Input   | 125V~ 60Hz, 13A                                                                                                                                                                                                                                                                                                                   |
|------------|-----------------------------------------------------------------------------------------------------------------------------------------------------------------------------------------------------------------------------------------------------------------------------------------------------------------------------------|
| AC Output  | 1250W