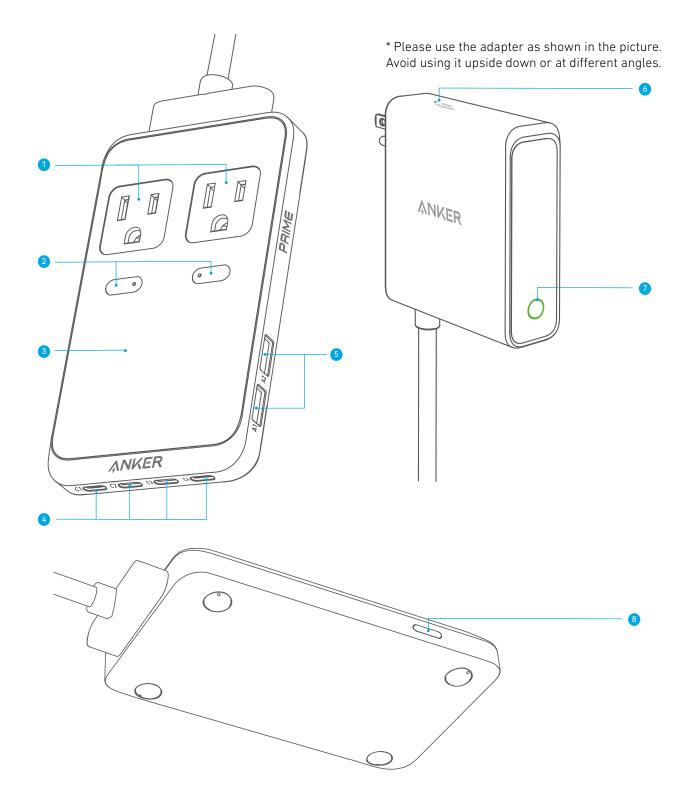

### At a Glance

- 1. AC Outlet
- 2. On/Off AC Switch
- 3. Display Screen
- 4. USB-C Ports
- 5. USB-A Ports
- 6. Surge Protection Indicator
- 7. Power Indicator
- 8. Display Button