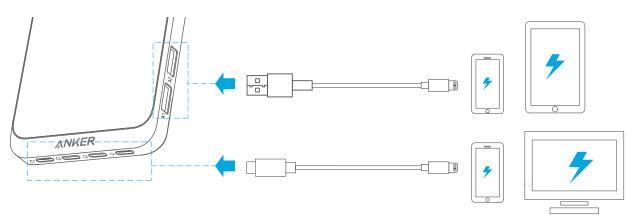

### **Charging Your Devices**

To charge your devices using USB ports:

To charge your devices using the AC outlet:

\*When the charging station is powered on, the Power Indicator and Surge Protection Indicator will illuminate white.