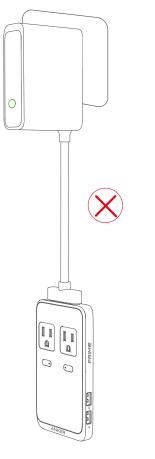

#### WARNING

\* During normal use, it is prohibited to suspend the DC module in the output line!

- The operating temperature should remain between 32 to 77°F (0 to 25°C).
- Devices connected should have a fireproof enclosure rated at least V-1.
- It is common for power fluctuations to occur when the output load is high over extended periods, as part of electrical safety and performance protection.
- The bottom surface of the product may become hot after prolonged charging. Avoid touching this surface for more than one second.