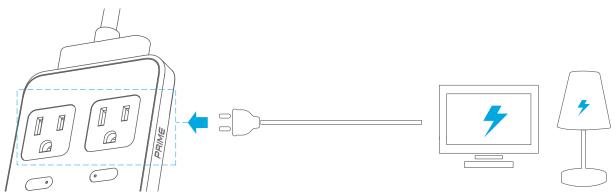

### **Charging Your Devices**

To charge your devices using USB ports:

To charge your devices using the AC outlet:

\*When the charging station is powered on, the Power Indicator and Surge Protection Indicator will illuminate white.