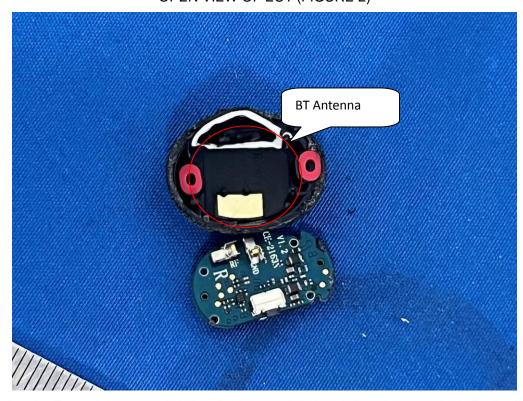

# **INTERNAL PHOTOS**

Test Model: A3992RC

**OPEN VIEW OF EUT (FIGURE 2)** 

Any report having not been signed by authorized approver, or having been altered without authorization, or having not been stamped by the "Dedicated Testing/Inspection Stamp" is deemed to be invalid. Copying or excerpting portion of, or altering the content of the report is not permitted without the written authorization of AGC. The test results presented in the report apply only to the tested sample. Any objections to report issued by AGC should be submitted to AGC within 15days after the issuance of the test report. Further enquiry of validity or verification of the test report should be addressed to AGC by agc01@agccert.com.