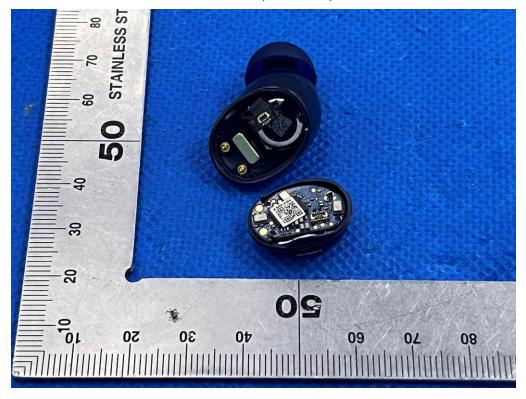

#### INTERNAL VIEW OF EUT (FIGURE 4)

OPEN VIEW OF EUT (FIGURE 1) -Blue color

## **OPEN VIEW OF EUT (FIGURE 2)**

**BATTERY VIEW OF EUT** 