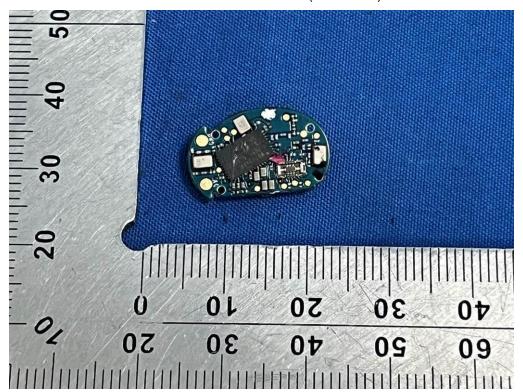

## INTERNAL VIEW OF EUT (FIGURE 2)

INTERNAL VIEW OF EUT (FIGURE 3)

Any report having not been signed by authorized approver, or having been altered without authorization, or having not been stamped by the "Dedicated Testing/Inspection Stamp" is deemed to be invalid. Copying or excerpting portion of, or altering the content of the report is not permitted without the written authorization of AGC. The test results presented in the report apply only to the tested sample. Any objections to report issued by AGC should be submitted to AGC within 15days after the issuance of the test report. Further enquiry of validity or verification of the test report should be addressed to AGC by agc01@agccert.com.