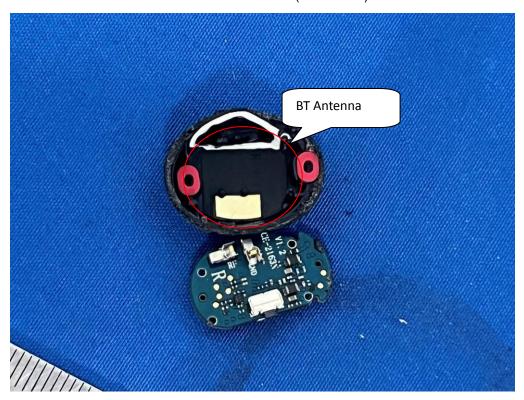

## INTERNAL VIEW OF EUT (FIGURE 2)

INTERNAL VIEW OF EUT (FIGURE 3)

Any report having not been signed by authorized approver, or having been altered without authorization, or having not been stamped by the "Dedicated Testing/Inspection Stamp" is deemed to be invalid. Copying or excerpting portion of, or altering the content of the report is not permitted without the written authorization of AGC. The test results presented in the report apply only to the tested sample. Any objections to report issued by AGC should be submitted to AGC within 15days after the issuance of the test report. Further enquiry of validity or verification of the test report should be addressed to AGC by agc01@agccert.com.