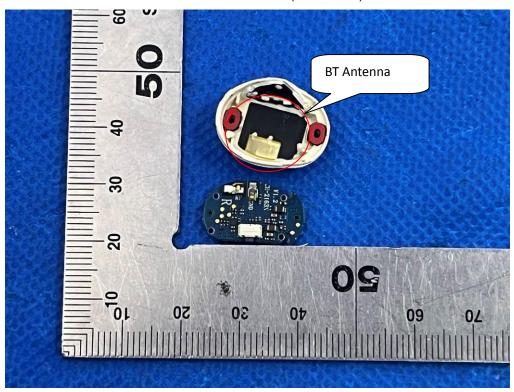

## OPEN VIEW OF EUT (FIGURE 2)

**BATTERY VIEW OF EUT** 

Any report having not been signed by authorized approver, or having been altered without authorization, or having not been stamped by the "Dedicated Testing/Inspection Stamp" is deemed to be invalid. Copying or excerpting portion of, or altering the content of the report is not permitted without the written authorization of AGC. The test results presented in the report apply only to the tested sample. Any objections to report issued by AGC should be submitted to AGC within 15days after the issuance of the test report. Further enquiry of validity or verification of the test report should be addressed to AGC by agc01@agccert.com.