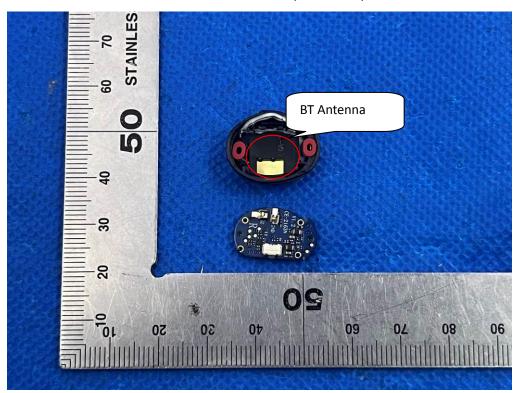

## INTERNAL VIEW OF EUT (FIGURE 1)

INTERNAL VIEW OF EUT (FIGURE 2)

Any report having not been signed by authorized approver, or having been altered without authorization, or having not been stamped by the "Dedicated Testing/Inspection Stamp" is deemed to be invalid. Copying or excerpting portion of, or altering the content of the report is not permitted without the written authorization of AGC. The test results presented in the report apply only to the tested sample. Any objections to report issued by AGC should be submitted to AGC within 15days after the issuance of the test report. Further enquiry of validity or verification of the test report should be addressed to AGC by agc01@agccert.com.

## INTERNAL VIEW OF EUT (FIGURE 3)