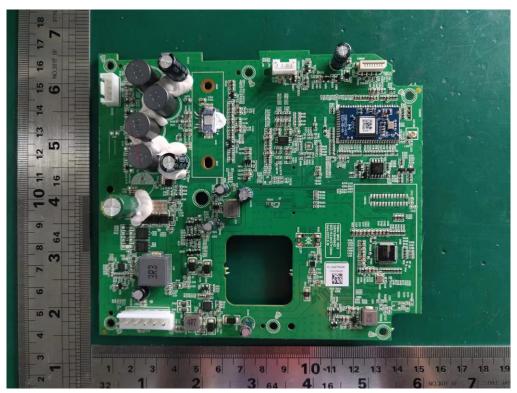

# **INTERNAL PHOTOS**

**OPEN VIEW OF EUT (FIGURE 1)** 



**OPEN VIEW OF EUT (FIGURE 2)** 





#### ANTENNA CLOSE-UP PHOTO-1



BATTERY VIEW OF EUT







## INTERNAL VIEW OF EUT (FIGURE 1)

INTERNAL VIEW OF EUT (FIGURE 2)







#### **INTERNAL VIEW OF EUT (FIGURE 3)**

**INTERNAL VIEW OF EUT (FIGURE 4)** 





#### **INTERNAL VIEW OF EUT (FIGURE 5)**



# INTERNAL VIEW OF EUT (FIGURE 6)





#### 50 14 13 LG 2 2022.5.26 O GND5 6 15 10 11 9 8 7 5 6 2 3 6 5 4 16 3 64

## INTERNAL VIEW OF EUT (FIGURE 7)

INTERNAL VIEW OF EUT (FIGURE 8)





# **INTERNAL VIEW OF EUT (FIGURE 9)**



INTERNAL VIEW OF EUT (FIGURE 10)





R

<u>A</u>GC



INTERNAL VIEW OF EUT (FIGURE 12)





#### **INTERNAL VIEW OF EUT (FIGURE 13)**



# INTERNAL VIEW OF EUT (FIGURE 14)





#### **INTERNAL VIEW OF EUT (FIGURE 15)**



# INTERNAL VIEW OF EUT (FIGURE 16)





#### **INTERNAL VIEW OF EUT (FIGURE 17)**



## INTERNAL VIEW OF EUT (FIGURE 18)





#### **INTERNAL VIEW OF EUT (FIGURE 19)**



## INTERNAL VIEW OF EUT (FIGURE 20)