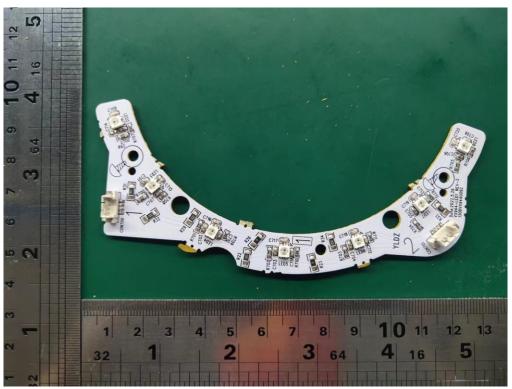

# **INTERNAL PHOTOS**

**OPEN VIEW OF EUT (FIGURE 1)** 



**OPEN VIEW OF EUT (FIGURE 2)** 





#### ANTENNA CLOSE-UP PHOTO-1



BATTERY VIEW OF EUT







## INTERNAL VIEW OF EUT (FIGURE 1)

INTERNAL VIEW OF EUT (FIGURE 2)







#### **INTERNAL VIEW OF EUT (FIGURE 3)**

**INTERNAL VIEW OF EUT (FIGURE 4)** 





#### **INTERNAL VIEW OF EUT (FIGURE 5)**



# INTERNAL VIEW OF EUT (FIGURE 6)





#### 50 14 13 LG 2 2022.5.26 O GND5 6 15 10 11 9 8 7 5 6 2 3 6 5 4 16 3 64

## INTERNAL VIEW OF EUT (FIGURE 7)

INTERNAL VIEW OF EUT (FIGURE 8)





# **INTERNAL VIEW OF EUT (FIGURE 9)**



INTERNAL VIEW OF EUT (FIGURE 10)





R

<u>A</u>GC



INTERNAL VIEW OF EUT (FIGURE 12)





#### **INTERNAL VIEW OF EUT (FIGURE 13)**



# INTERNAL VIEW OF EUT (FIGURE 14)





#### **INTERNAL VIEW OF EUT (FIGURE 15)**



# INTERNAL VIEW OF EUT (FIGURE 16)





#### **INTERNAL VIEW OF EUT (FIGURE 17)**



## INTERNAL VIEW OF EUT (FIGURE 18)





#### **INTERNAL VIEW OF EUT (FIGURE 19)**



## INTERNAL VIEW OF EUT (FIGURE 20)