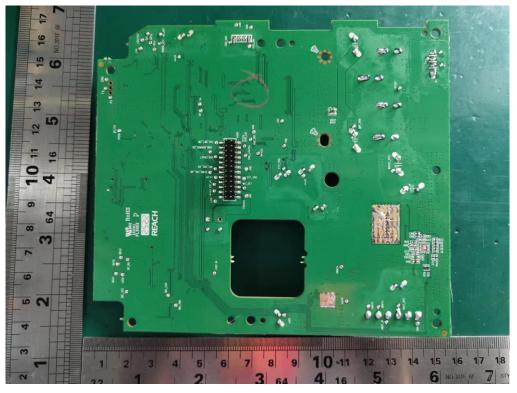

# **INTERNAL PHOTOS**

**OPEN VIEW OF EUT (FIGURE 1)** 



**OPEN VIEW OF EUT (FIGURE 2)** 





#### ANTENNA CLOSE-UP PHOTO-1



BATTERY VIEW OF EUT







## INTERNAL VIEW OF EUT (FIGURE 1)

INTERNAL VIEW OF EUT (FIGURE 2)







#### **INTERNAL VIEW OF EUT (FIGURE 3)**

**INTERNAL VIEW OF EUT (FIGURE 4)** 





#### **INTERNAL VIEW OF EUT (FIGURE 5)**



# INTERNAL VIEW OF EUT (FIGURE 6)





#### 50 14 13 LG 2 2022.5.26 O GND5 6 15 10 11 9 8 7 5 6 2 3 6 5 4 16 3 64

## INTERNAL VIEW OF EUT (FIGURE 7)

INTERNAL VIEW OF EUT (FIGURE 8)





# **INTERNAL VIEW OF EUT (FIGURE 9)**



INTERNAL VIEW OF EUT (FIGURE 10)





R

<u>A</u>GC



INTERNAL VIEW OF EUT (FIGURE 12)





#### **INTERNAL VIEW OF EUT (FIGURE 13)**



# INTERNAL VIEW OF EUT (FIGURE 14)





#### **INTERNAL VIEW OF EUT (FIGURE 15)**



# INTERNAL VIEW OF EUT (FIGURE 16)





#### **INTERNAL VIEW OF EUT (FIGURE 17)**



## INTERNAL VIEW OF EUT (FIGURE 18)





#### **INTERNAL VIEW OF EUT (FIGURE 19)**



## INTERNAL VIEW OF EUT (FIGURE 20)