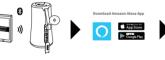

### b. Alexa setup

You need to set up Flare S+ on the Amazon Alexa app before you can start using the Alexa.

By using the Alexa, you can access all functions of Flare S+.

Note: Make sure your mobile phone stay connected to wifi or cellular network.

- 1. Press the power button on Flare S+ to switch it on. Connect Flare S+ to your mobile phone via Bluetooth.
- 2. Download the latest version of the Alexa app from Google Play or Apple App Store to your mobile phone.
- 3. Open the Alexa app on your mobile phone and login to your Alexa account (or sign up for an account).
- 4. Follow onscreen app instructions to complete the setup for Flare S+.
- 5. The voice function status indicator of Flare S+ will change to steady white and there will be a notification prompt once the setup is complete.
- 6. Your Flare S+ is ready for your voice commands.
  - O Solid white (Voice function status indicator) Far-field Alexa is ready