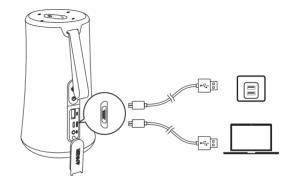

----------|
| 5                 | Answer Call / End Call                                                                           |
| 5025              | Reject Call / Switch between a call on hold and an active call                                   |
| ₹> <sup>32s</sup> | End current call and answer incoming call / $\mbox{End}$ current call and switch to call on hold |
| 5025              | Switch audio source between Speaker and Phone                                                    |
| 5025              | Put current call on hold and answer incoming call                                                |

## g. Light Effects



**\*** 0<sup>25</sup> Press to turn Light Effects on

Press once to switch between Light Effect modes

Press and hold for 2 seconds to turn Light Effects Off



| - Slow flashing red (Power indicator)              | Low Battery   |
|----------------------------------------------------|---------------|
| <ul> <li>Solid red (Charging indicator)</li> </ul> | Charging      |
| Off (Charging indicator)                           | Fully Charged |

### EN 3. Soundcore App

Download the Soundcore app for an enhanced product experience. Follow onscreen instructions to set up Soundcore app.

#### 🔀 When not in use, store your speaker in a cool place.

The speaker turns off automatically when disconnected from power for 1 hour.

#### EU Declaration of Conformity

We, hereby declare that the essential requirements set out in the RED Directive 2014/53/EU, have been fully fulfilled on our product with indication as below: Product Name:Soundcore Flare S+, Bran