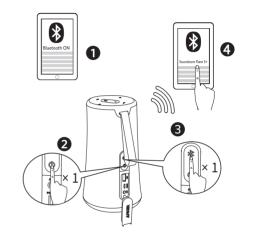

# At a Glance

2 Mute button

status indicator

## 1. Turn On / Off

| On  | Press                                  |
|-----|----------------------------------------|
| Off | Press and hold for more than 2 seconds |

 When turned on, Flare S+ will automatically connect to the last connected device if available. If not, press and hold the Bluetooth pairing button to activate pairing mode.
 To pair a different device, press the Bluet ooth button to re-enter pairing mode. Then repeat the pairing steps.
 Having connection problems? Remove Flare S+ from your device's

Bluetooth history and ensure it's less than 3 feet away. Then try pairing again.