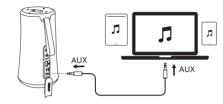

prompt once the setup is complete.
- 6. Your Flare S+ is ready for your voice commands.
  - O Solid white (Voice function status indicator) Far-field Alexa is ready

EN

#### EN c. Voice command

Say "Alexa" to access the Alexa Wizard and explore the huge library of smart functions such as the ability to answer questions, play music, control Alexa devices, shop online, and more.

Here are some simple commands:

Alexa, Wikipedia [name of a place / specific era of time]

Display the asked-for content from Wikipedia

Alexa, show me the weekend forecast

Display the weekend weather forecast

Note: Alexa isn't available in all languages and countries.

Visit the Alexa official website for more voice command information: https:// developer.amazon.com/zh/alexa-voice-service

### d. AUX-In mode



### \*SoundLine AUX cable sold separately.



### e. Music control

| 5           | Play / Pause                |
|-------------|-----------------------------|
| <b>1</b> ×2 | Play Next Song              |
| 53          | Play Previous Song          |
|             | Press to turn Bass Boost on |



### f. Phone call control

| 5025              | Press and hold for more than 2 seconds to activate the Alexa                                     |
|-------------------|--------------------------------------------------------------------------------------------------|
| 5                 | Answer Call / End Call                                                                           |
| 5025              | Reject Call / Switch between a call on hold and an active call