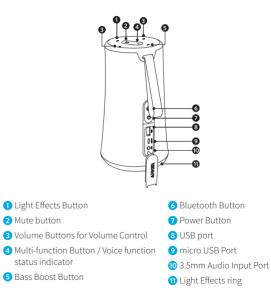

tilizzo Manual de Instrucciones | Manual de Instruções | 取扱説明書 用戶手册 | 사용자 메뉴얼 | Начальное руководство | حذيل الترحيب |

Model No.: A3163 5100500XXXX V02

| 01  | English    |
|-----|------------|
| 11  | Deutsch    |
| 21  | Français   |
| 31  | Italiano   |
| 41  | Español    |
| 51  | Portuguese |
| 61  | 日本語        |
| 71  | 简体中文       |
| 81  | 한국어        |
| 91  | Русский    |
| 101 | لعَرَبِية  |

# **EN** Safety Instructions

- Avoid dropping.
- Do not disassemble.
- Soundcore Flare S+ can be immersed in water up to 1m for up to 30 minutes.
- · Avoid extreme temperatures.
- Do not use the device outdoors during thunderstorms.
- Use original or certified cables.
- Do not use any corrosive cleaner / oil to clean.

# What's Included





# At a Glance

2 Mute button

status indicator



# **EN** Using Your Flare S+

## 1. Turn On / Off



| On  | Press                                  |
|-----|----------------------------------------|
| Off | Press and hold for more than 2 seconds |





 When turned on, Flare S+ will automatically connect to the last connected device if available. If not, press and hold the Bluetooth pairing button to activate pairing mode.
 To pair a different device, press the Bluet ooth button to re-enter pairing mode. Then repeat the pairing steps.
 Having connection problems? Remove Flare S+ from your device's

Bluetooth history and ensure it's less than 3 feet away. Then try pairing again.

### b. Alexa setup









You need to set up Flare S+ on the Amazon Alexa app before you can start using the Alexa.

By using the Alexa, you can access all