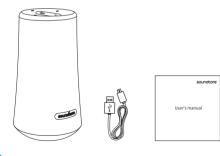

edienungsanleitung | Guide d'Utilisation | Guida d'Utilizzo Manual de Instrucciones | Manual de Instruções | 取扱説明書 用戶手册 | 사용자 메뉴얼 | Начальное руководство | حذيل الترحيب |

Model No.: A3163 5100500XXXX V02

| 01  | English    |
|-----|------------|
| 11  | Deutsch    |
| 21  | Français   |
| 31  | Italiano   |
| 41  | Español    |
| 51  | Portuguese |
| 61  | 日本語        |
| 71  | 简体中文       |
| 81  | 한국어        |
| 91  | Русский    |
| 101 | لعَرَبِية  |

# **EN** Safety Instructions

- Avoid dropping.
- Do not disassemble.
- Soundcore Flare S+ can be immersed in water up to 1m for up to 30 minutes.
- · Avoid extreme temperatures.
- Do not use the device outdoors during thunderstorms.
- Use original or certified cables.
- Do not use any corrosive cleaner / oil to clean.

# What's Included





# At a Glance

2 Mute button

status indicator



# **EN** Using Your Flare S+

## 1. Turn On / Off



| On  | Press                                  |
|-----|----------------------------------------|
| Off | Press and hold for more than 2 seconds |





 When turned on, Flare S+ will automatically connect to the last connected device if available. If not, press and hold the Bluetooth pairing button to activate pairing mode.
 To pair a different device, press the Bluet ooth button to re-enter pairing mode. Then repeat the pairing steps.
 Having connection problems? Remove Flare S+ from your device's

Bluetooth history and ensure it's less than 3 feet away. Then try pairing again.

### b. Alexa setup









You need to set up Flare S+ on the Amazon Alexa app before you can start using