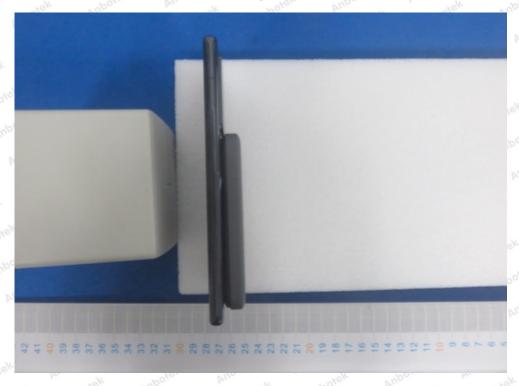

# Between the edge/top surface of the charger and the edge of probe

For position E
Photo of MPE Measurement at 0 cm

2 cm

6 cm

10 cm