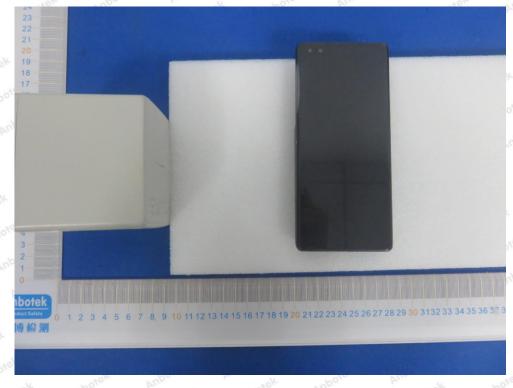

# Between the edge of the charger and the geometric center of probe For position E Photo of MPE Measurement at 20 cm

For position A
Photo of MPE Measurement at 15 cm