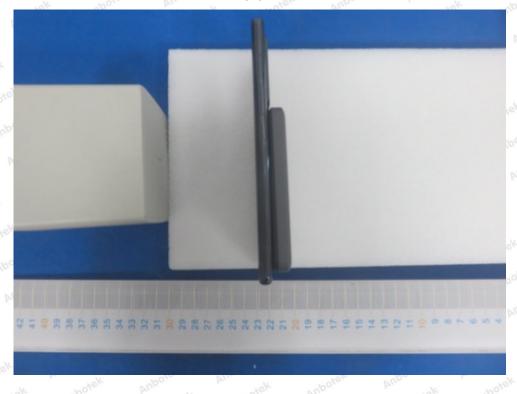

FCC ID: 2AOKB-A1610

# Photo of Conducted Emission Measurement



# Photo of Radiation Emission Test











#### FCC ID:2AOKB-A1610

# Between the edge/top surface of the charger and the edge of probe

For position E
Photo of MPE Measurement at 0 cm



2 cm









6 cm







10 cm



#### **Shenzhen Anbotek Compliance Laboratory Limited**

Address: 1/F., Building D, Sogood Science and Technology Park, Sanwei Community, Hangcheng Street, Bao'an District, Shenzhen, Guangdong, China.

Tel:(86) 755-26066440 Fax: (86) 755-26014772 Email: service@anbotek.com







# 14 cm







#### 18 cm







For position A Photo of MPE Measurement at 0 cm







4 cm







8 cm



#### **Shenzhen Anbotek Compliance Laboratory Limited**

Address: 1/F., Building D, Sogood Science and Technology Park, Sanwei Community, Hangcheng Street, Bao'an District, Shenzhen, Guangdong, China.

Tel:(86) 755-26066440 Fax: (86) 755-26014772 Email: service@anbotek.com







12 cm



#### **Shenzhen Anbotek Compliance Laboratory Limited**

Address: 1/F., Building D, Sogood Science and Technol