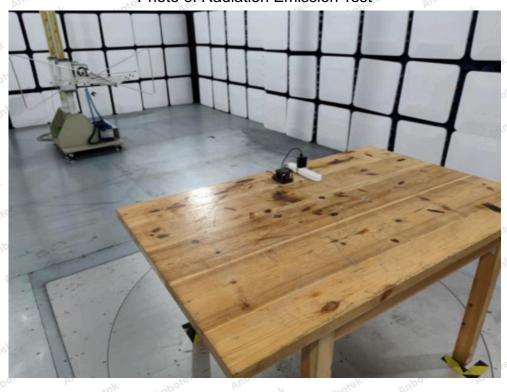

FCC ID: 2AOKB-A1610

# Photo of Conducted Emission Measurement



# Photo of Radiation Emission Test











#### FCC ID:2AOKB-A1610

# Between the edge/top surface of the charger and the edge of probe

For position E
Photo of MPE Measurement at 0 cm



2 cm









6 cm







10 cm



#### **Shenzhen Anbotek Compliance Laboratory Limited**

Address: 1/F., Building D, Sogood Science and Technology Park, Sanwei Community, Hangcheng Street, Bao'an District, Shenzhen, Guangdong, China.

Tel:(86) 755-26066440 Fax: (86) 755-26014772 Email: service@anbotek.com







# 14 cm







#### 18 cm







For position A Photo of MPE Measurement at 0 cm







4 cm







8 cm



#### **Shenzhen Anbotek Compliance Laboratory Limited**

Address: 1/F., Building D, Sogood Science and Technology Park, Sanwei Community, Hangcheng Street, Bao'an District, Shenzhen, Guangdong, China.

Tel:(86) 755-260664