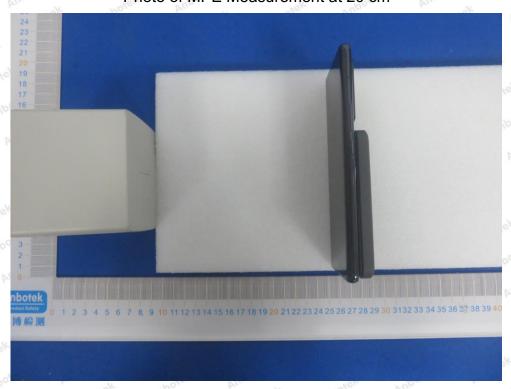

# Between the edge of the charger and the geometric center of probe For position E Photo of MPE Measurement at 20 cm

For position A
Photo of MPE Measurement at 15 cm