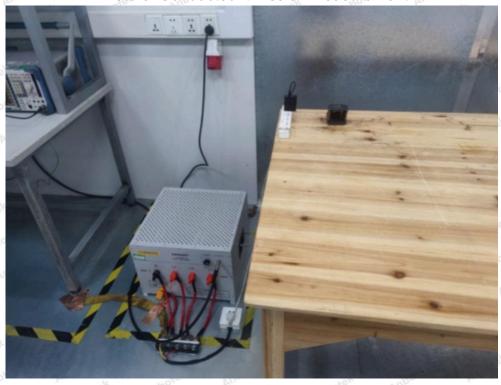

FCC ID: 2AOKB-A1610

# Photo of Conducted Emission Measurement



# Photo of Radiation Emission Test











#### FCC ID:2AOKB-A1610

# Between the edge/top surface of the charger and the edge of probe

For position E
Photo of MPE Measurement at 0 cm



2 cm









6 cm







10 cm



#### **Shenzhen Anbotek Compliance Laboratory Limited**

Address: 1/F., Building D, Sogood Science and Technology Park, Sanwei Community, Hangcheng Street, Bao'an District, Shenzhen, Guangdong, China.

Tel:(86) 755-26066440 Fax: (86) 755-26014772 Email: service@anbotek.com







# 14 cm







#### 18 cm







For position A Photo of MPE Measurement at 0 cm







4 cm







8 cm



#### **Shenzhen Anbotek Compliance Laboratory Limited**

Address: 1/F., Building D, Sogood Science and Technology Park, Sanwei Community, Hangcheng Street, Bao'an District, Shenzhen,