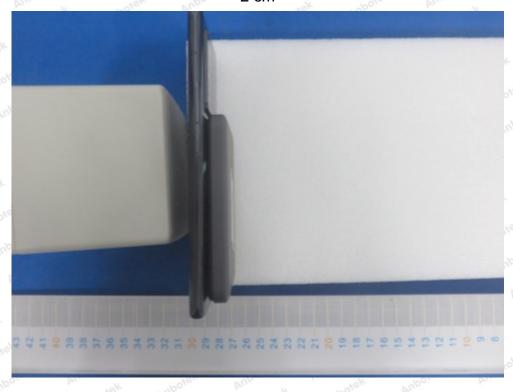

# Between the edge/top surface of the charger and the edge of probe

For position E
Photo of MPE Measurement at 0 cm

2 cm

6 cm

10 cm