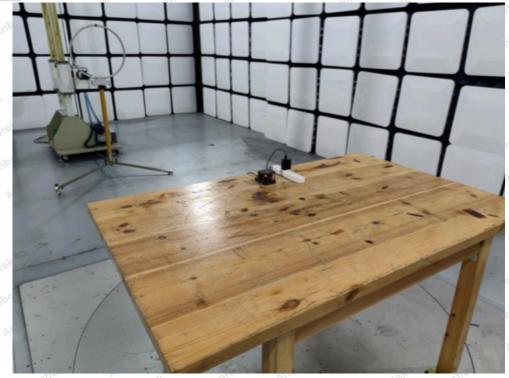

FCC ID: 2AOKB-A1610

# Photo of Conducted Emission Measurement



# Photo of Radiation Emission Test











#### FCC ID:2AOKB-A1610

# Between the edge/top surface of the charger and the edge of probe

For position E
Photo of MPE Measurement at 0 cm



2 cm









6 cm







10 cm



#### **Shenzhen Anbotek Compliance Laboratory Limited**

Address: 1/F., Building D, Sogood Science and Technology Park, Sanwei Community, Hangcheng Street, Bao'an District, Shenzhen, Guangdong, China.

Tel:(86) 755-26066440 Fax: (86) 755-26014772 Email: service@anbotek.com







# 14 cm







#### 18 cm







For position A Photo of MPE Measurement at 0 cm







4 cm







8 cm



#### **Shenzhen Anbotek Compliance Laboratory Limited**

Address: 1/F., Building D, Sogood Science and Technology Park, Sanwei Community, Hangcheng Street, Bao'an District, Shenzhen, Guangdong, China.

Tel:(86) 755-26066440 Fax