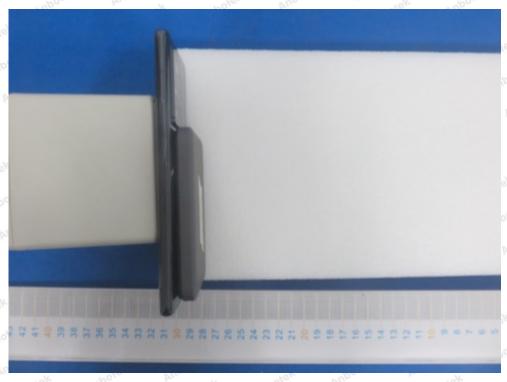

# Between the edge/top surface of the charger and the edge of probe

For position E
Photo of MPE Measurement at 0 cm

2 cm

6 cm

10 cm

# Between the edge of the charger and the geometric center of probe For position E Photo of MPE Measurement at 20 cm

For position A
Photo of MPE Measurement at 15 cm