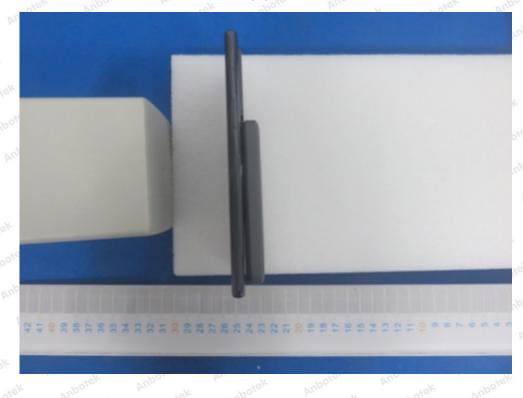

# Between the edge/top surface of the charger and the edge of probe

For position E
Photo of MPE Measurement at 0 cm

2 cm

6 cm

10 cm