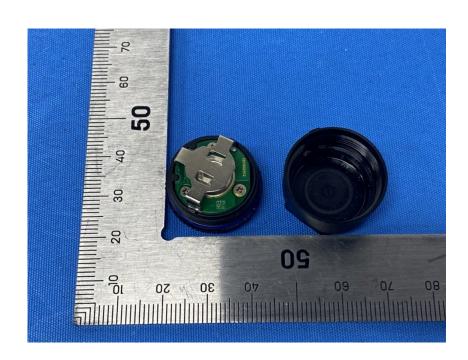

## **Internal Photos**

| Applicant:                  | 70mai Co.,Ltd.                                                               |
|-----------------------------|------------------------------------------------------------------------------|
| Address of Applicant:       | Room 2220, building 2, No.588, Zixing road, MinHang District, Shanghai CHINA |
| Equipment Under Test (EUT): |                                                                              |
| Product Name:               | TPMS SENSOR                                                                  |
| Model No.:                  | Midrive T04                                                                  |