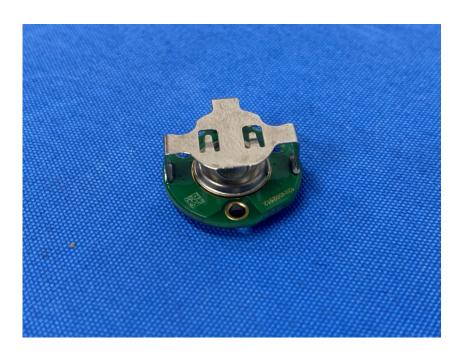

## **Internal Photos**

| Applicant:                  | 70mai Co.,Ltd.                                                               |
|-----------------------------|------------------------------------------------------------------------------|
| Address of Applicant:       | Room 2220, building 2, No.588, Zixing road, MinHang District, Shanghai CHINA |
| Equipment Under Test (EUT): |                                                                              |
| Product Name:               | TPMS SENSOR                                                                  |
| Model No.:                  | Midrive T04                                                                  |