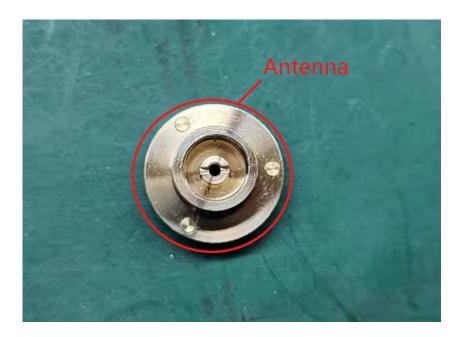

## **Internal Photos**

| Applicant:                  | 70mai Co.,Ltd.                                                               |
|-----------------------------|------------------------------------------------------------------------------|
| Address of Applicant:       | Room 2220, building 2, No.588, Zixing road, MinHang District, Shanghai CHINA |
| Equipment Under Test (EUT): |                                                                              |
| Product Name:               | TPMS SENSOR                                                                  |
| Model No.:                  | Midrive T04                                                                  |