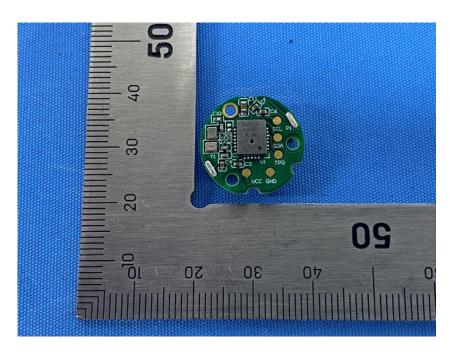

## **Internal Photos**

| Applicant:                  | 70mai Co.,Ltd.                                                               |
|-----------------------------|------------------------------------------------------------------------------|
| Address of Applicant:       | Room 2220, building 2, No.588, Zixing road, MinHang District, Shanghai CHINA |
| Equipment Under Test (EUT): |                                                                              |
| Product Name:               | TPMS SENSOR                                                                  |
| Model No.:                  | Midrive T04                                                                  |