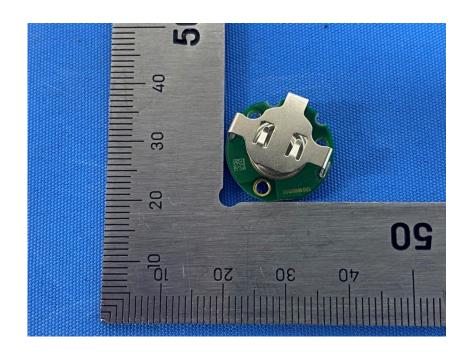

## **Internal Photos**

| Applicant:                  | 70mai Co.,Ltd.                                                               |
|-----------------------------|------------------------------------------------------------------------------|
| Address of Applicant:       | Room 2220, building 2, No.588, Zixing road, MinHang District, Shanghai CHINA |
| Equipment Under Test (EUT): |                                                                              |
| Product Name:               | TPMS SENSOR                                                                  |
| Model No.:                  | Midrive T04                                                                  |