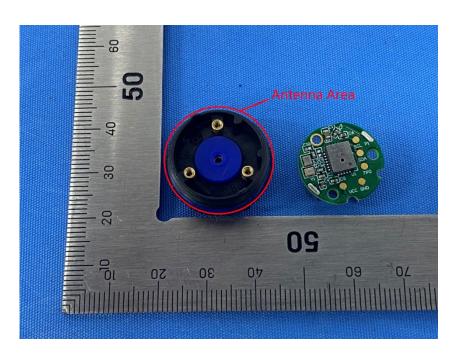

## **Internal Photos**

| Applicant:                  | 70mai Co.,Ltd.                                                               |
|-----------------------------|------------------------------------------------------------------------------|
| Address of Applicant:       | Room 2220, building 2, No.588, Zixing road, MinHang District, Shanghai CHINA |
| Equipment Under Test (EUT): |                                                                              |
| Product Name:               | TPMS SENSOR                                                                  |
| Model No.:                  | Midrive T04                                                                  |