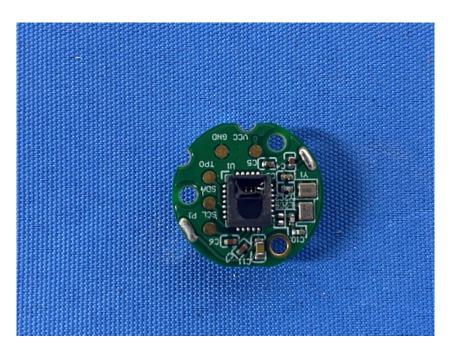

## **Internal Photos**

| Applicant:                  | 70mai Co.,Ltd.                                                               |
|-----------------------------|------------------------------------------------------------------------------|
| Address of Applicant:       | Room 2220, building 2, No.588, Zixing road, MinHang District, Shanghai CHINA |
| Equipment Under Test (EUT): |                                                                              |
| Product Name:               | TPMS SENSOR                                                                  |
| Model No.:                  | Midrive T04                                                                  |