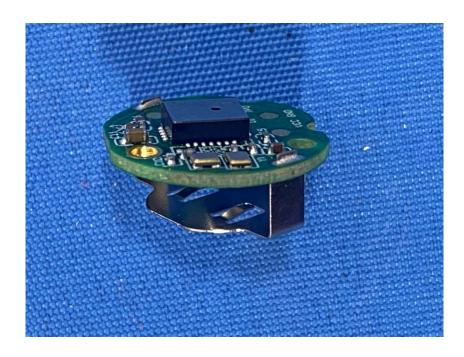

## **Internal Photos**

| Applicant:                  | 70mai Co.,Ltd.                                                               |
|-----------------------------|------------------------------------------------------------------------------|
| Address of Applicant:       | Room 2220, building 2, No.588, Zixing road, MinHang District, Shanghai CHINA |
| Equipment Under Test (EUT): |                                                                              |
| Product Name:               | TPMS SENSOR                                                                  |
| Model No.:                  | Midrive T04                                                                  |