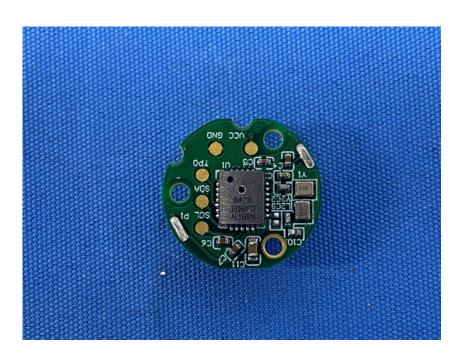

## **Internal Photos**

| Applicant:                  | 70mai Co.,Ltd.                                                               |
|-----------------------------|------------------------------------------------------------------------------|
| Address of Applicant:       | Room 2220, building 2, No.588, Zixing road, MinHang District, Shanghai CHINA |
| Equipment Under Test (EUT): |                                                                              |
| Product Name:               | TPMS SENSOR                                                                  |
| Model No.:                  | Midrive T04                                                                  |