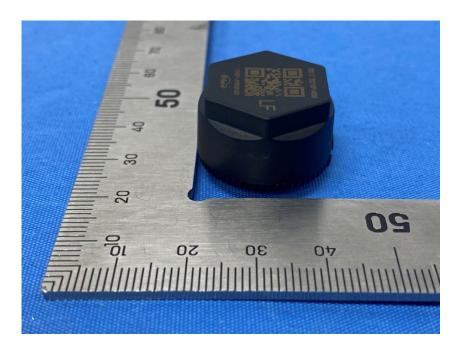

## **External Photos**

| Applicant:                  | 70mai Co.,Ltd.                                                         |
|-----------------------------|------------------------------------------------------------------------|
| Address of Applicant:       | Room 2220, building 2, No.588, Zixing road, MinHang District, Shanghai |
|                             | CHINA                                                                  |
| Equipment Under Test (EUT): |                                                                        |
| Product Name:               | TPMS SENSOR                                                            |
| Model No.:                  | Midrive T04                                                            |