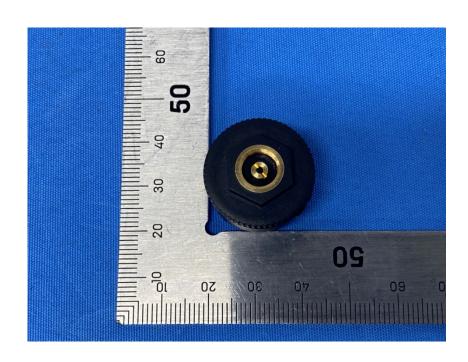

## **External Photos**

| Applicant:                  | 70mai Co.,Ltd.                                                         |
|-----------------------------|------------------------------------------------------------------------|
| Address of Applicant:       | Room 2220, building 2, No.588, Zixing road, MinHang District, Shanghai |
|                             | CHINA                                                                  |
| Equipment Under Test (EUT): |                                                                        |
| Product Name:               | TPMS SENSOR                                                            |
| Model No.:                  | Midrive T04                                                            |