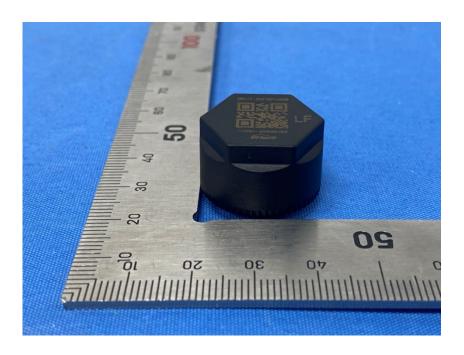

## **External Photos**

| Applicant:                  | 70mai Co.,Ltd.                                                         |
|-----------------------------|------------------------------------------------------------------------|
| Address of Applicant:       | Room 2220, building 2, No.588, Zixing road, MinHang District, Shanghai |
|                             | CHINA                                                                  |
| Equipment Under Test (EUT): |                                                                        |
| Product Name:               | TPMS SENSOR                                                            |
| Model No.:                  | Midrive T04                                                            |