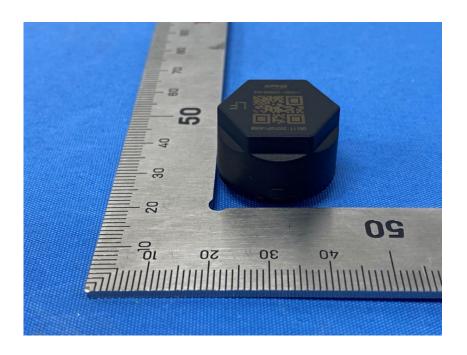

## **External Photos**

| Applicant:                  | 70mai Co.,Ltd.                                                         |
|-----------------------------|------------------------------------------------------------------------|
| Address of Applicant:       | Room 2220, building 2, No.588, Zixing road, MinHang District, Shanghai |
|                             | CHINA                                                                  |
| Equipment Under Test (EUT): |                                                                        |
| Product Name:               | TPMS SENSOR                                                            |
| Model No.:                  | Midrive T04                                                            |