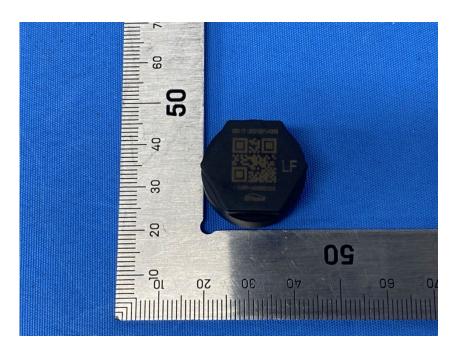

## **External Photos**

| Applicant:                  | 70mai Co.,Ltd.                                                         |
|-----------------------------|------------------------------------------------------------------------|
| Address of Applicant:       | Room 2220, building 2, No.588, Zixing road, MinHang District, Shanghai |
|                             | CHINA                                                                  |
| Equipment Under Test (EUT): |                                                                        |
| Product Name:               | TPMS SENSOR                                                            |
| Model No.:                  | Midrive T04                                                            |