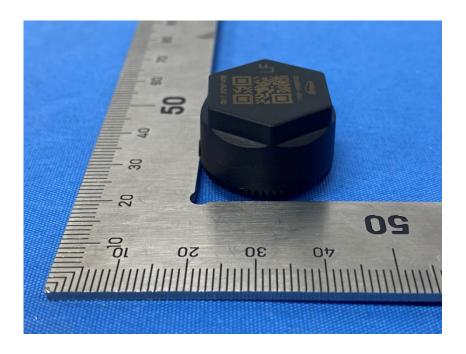

## **External Photos**

| Applicant:                  | 70mai Co.,Ltd.                                                         |
|-----------------------------|------------------------------------------------------------------------|
| Address of Applicant:       | Room 2220, building 2, No.588, Zixing road, MinHang District, Shanghai |
|                             | CHINA                                                                  |
| Equipment Under Test (EUT): |                                                                        |
| Product Name:               | TPMS SENSOR                                                            |
| Model No.:                  | Midrive T04                                                            |