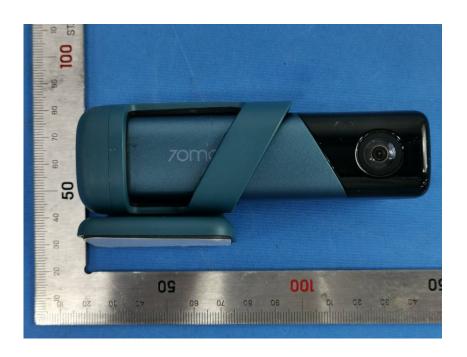

#### **External Photos**

| Applicant:                  | 70mai Co., Ltd.                                                               |
|-----------------------------|-------------------------------------------------------------------------------|
| Address of Applicant:       | Room 2220, building 2, No. 588, Zixing road, MinHang District, Shanghai.China |
| Equipment Under Test (EUT): |                                                                               |
| Product Name:               | Dash Cam                                                                      |
| Model No.:                  | M500                                                                          |