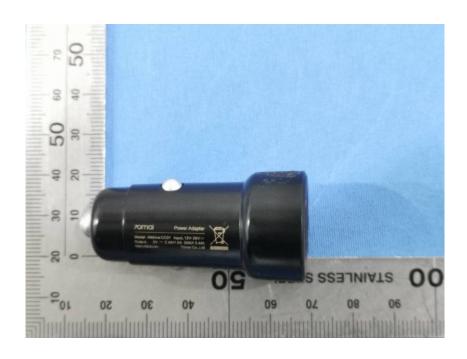

#### **External Photos**

| Applicant:                  | 70mai Co., Ltd.                                                               |
|-----------------------------|-------------------------------------------------------------------------------|
| Address of Applicant:       | Room 2220, building 2, No. 588, Zixing road, MinHang District, Shanghai.China |
| Equipment Under Test (EUT): |                                                                               |
| Product Name:               | Dash Cam                                                                      |
| Model No.:                  | M500                                                                          |