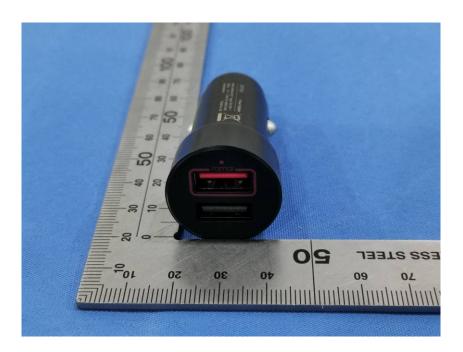

#### **External Photos**

| Applicant:                  | 70mai Co., Ltd.                                                               |
|-----------------------------|-------------------------------------------------------------------------------|
| Address of Applicant:       | Room 2220, building 2, No. 588, Zixing road, MinHang District, Shanghai.China |
| Equipment Under Test (EUT): |                                                                               |
| Product Name:               | Dash Cam                                                                      |
| Model No.:                  | M500                                                                          |