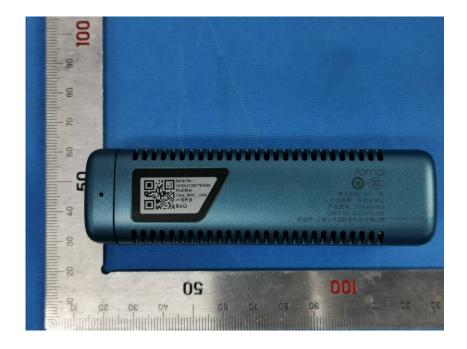

#### **External Photos**

| Applicant:                  | 70mai Co., Ltd.                                                               |
|-----------------------------|-------------------------------------------------------------------------------|
| Address of Applicant:       | Room 2220, building 2, No. 588, Zixing road, MinHang District, Shanghai.China |
| Equipment Under Test (EUT): |                                                                               |
| Product Name:               | Dash Cam                                                                      |
| Model No.:                  | M500                                                                          |