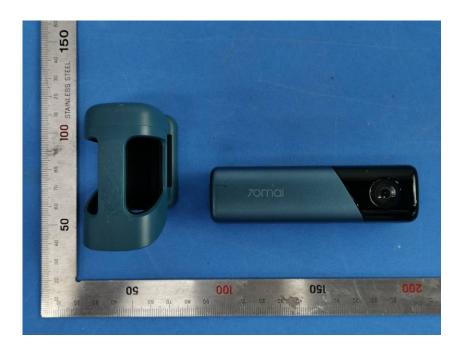

#### **External Photos**

| Applicant:                  | 70mai Co., Ltd.                                                               |
|-----------------------------|-------------------------------------------------------------------------------|
| Address of Applicant:       | Room 2220, building 2, No. 588, Zixing road, MinHang District, Shanghai.China |
| Equipment Under Test (EUT): |                                                                               |
| Product Name:               | Dash Cam                                                                      |
| Model No.:                  | M500                                                                          |