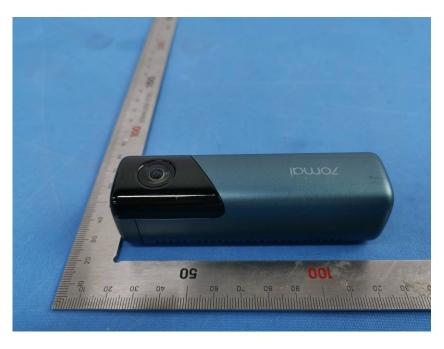

#### **External Photos**

| Applicant:                  | 70mai Co., Ltd.                                                               |
|-----------------------------|-------------------------------------------------------------------------------|
| Address of Applicant:       | Room 2220, building 2, No. 588, Zixing road, MinHang District, Shanghai.China |
| Equipment Under Test (EUT): |                                                                               |
| Product Name:               | Dash Cam                                                                      |
| Model No.:                  | M500                                                                          |