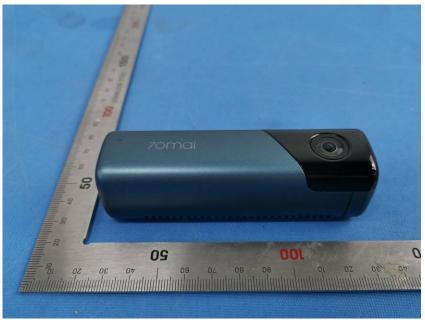

#### **External Photos**

| Applicant:                  | 70mai Co., Ltd.                                                               |
|-----------------------------|-------------------------------------------------------------------------------|
| Address of Applicant:       | Room 2220, building 2, No. 588, Zixing road, MinHang District, Shanghai.China |
| Equipment Under Test (EUT): |                                                                               |
| Product Name:               | Dash Cam                                                                      |
| Model No.:                  | M500                                                                          |