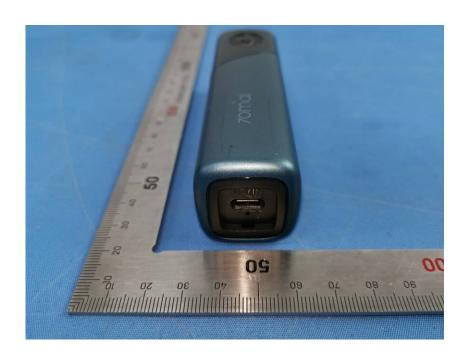

#### **External Photos**

| Applicant:                  | 70mai Co., Ltd.                                                               |
|-----------------------------|-------------------------------------------------------------------------------|
| Address of Applicant:       | Room 2220, building 2, No. 588, Zixing road, MinHang District, Shanghai.China |
| Equipment Under Test (EUT): |                                                                               |
| Product Name:               | Dash Cam                                                                      |
| Model No.:                  | M500                                                                          |