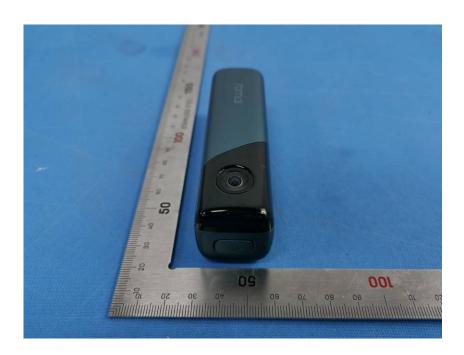

#### **External Photos**

| Applicant:                  | 70mai Co., Ltd.                                                               |
|-----------------------------|-------------------------------------------------------------------------------|
| Address of Applicant:       | Room 2220, building 2, No. 588, Zixing road, MinHang District, Shanghai.China |
| Equipment Under Test (EUT): |                                                                               |
| Product Name:               | Dash Cam                                                                      |
| Model No.:                  | M500                                                                          |