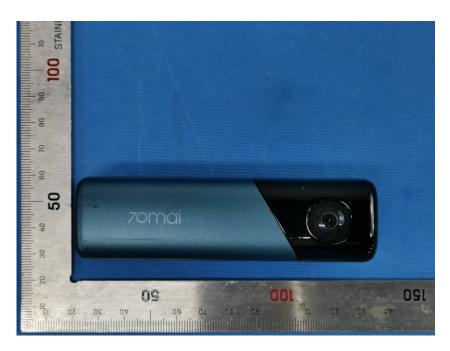

#### **External Photos**

| Applicant:                  | 70mai Co., Ltd.                                                               |
|-----------------------------|-------------------------------------------------------------------------------|
| Address of Applicant:       | Room 2220, building 2, No. 588, Zixing road, MinHang District, Shanghai.China |
| Equipment Under Test (EUT): |                                                                               |
| Product Name:               | Dash Cam                                                                      |
| Model No.:                  | M500                                                                          |